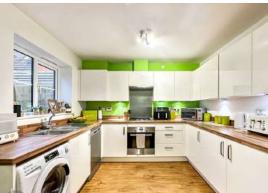

# FULL DESCRIPTION

OVERVIEW \*\* GUIDE PRICE OF £375,000 to £400,000 \*\*

Welcome to a beautiful three-bedroom detached home designed for modern family living. This property offers generous living spaces, including living room, a stylish kitchen/diner, and a convenient ground-floor WC.

#### **MEASUREMENTS**

KITCHEN/DINING ROOM 17' 8" x 10' 0" (5.38m x 3.05m)

LIVING ROOM 15' 7" x 10' 6" (4.75m x 3.2m)

WC 5' 10" x 3' 3" (1.78m x 0.99m)

BEDROOM ONE 14' 4" x 10' 6" (4.37m x 3.2m)

BEDROOM TWO 11' 4" x 10' 6" (3.45m x 3.2m)