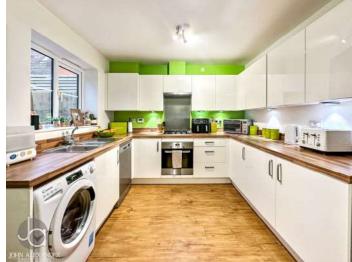

# FULL DESCRIPTION

OVERVIEW \*\* GUIDE PRICE OF £375,000 to £400,000 \*\*

Welcome to a beautiful three-bedroom detached home designed for modern family living. This property offers generous living spaces, including living room, a stylish kitchen/diner, and a convenient ground-floor WC.

#### **MEASUREMENTS**

KITCHEN/DINING ROOM 17' 8" x 10' 0" (5.38m x 3.05m)

LIVING ROOM 15' 7" x 10' 6" (4.75m x 3.2m)

WC 5' 10" x 3' 3" (1.78m x 0.99m)

BEDROOM ONE 14' 4" x 10' 6" (4.37m x 3.2m)

BEDROOM TWO 11' 4" x 10' 6" (3.45m x 3.2m)