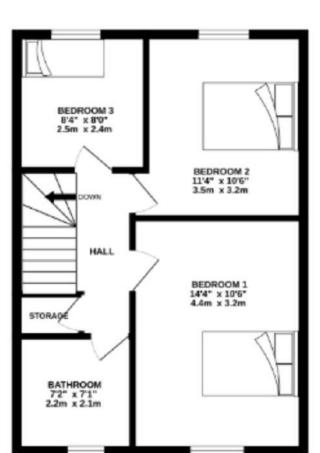

#### **MEASUREMENTS**

KITCHEN/DINING ROOM 17' 8" x 10' 0" (5.38m x 3.05m)

LIVING ROOM 15' 7" x 10' 6" (4.75m x 3.2m)

WC 5' 10" x 3' 3" (1.78m x 0.99m)

BEDROOM ONE 14' 4" x 10' 6" (4.37m x 3.2m)

BEDROOM TWO 11' 4" x 10' 6" (3.45m x 3.2m)

BEDROOM THREE 8' 4" x 8' 0" (2.54m x 2.44m)

BATHROOM 7' 2" x 7' 1" (2.18m x 2.16m)

# **FLOORPLAN**

1ST FLOOR