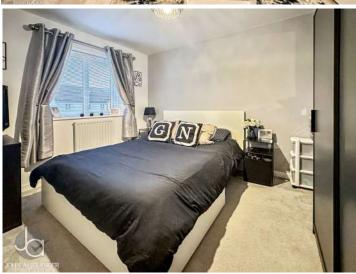

#### **MEASUREMENTS**

KITCHEN/DINING ROOM 17' 8" x 10' 0" (5.38m x 3.05m)

LIVING ROOM 15' 7" x 10' 6" (4.75m x 3.2m)

WC 5' 10" x 3' 3" (1.78m x 0.99m)

BEDROOM ONE 14' 4" x 10' 6" (4.37m x 3.2m)

BEDROOM TWO 11' 4" x 10' 6" (3.45m x 3.2m)