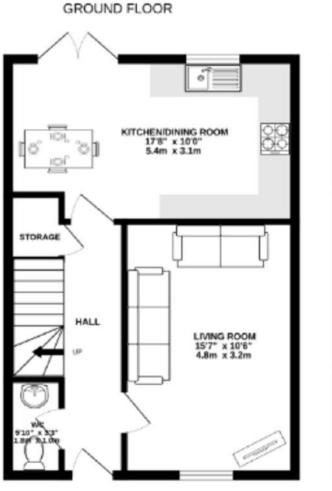

#### **MEASUREMENTS**

KITCHEN/DINING ROOM 17' 8" x 10' 0" (5.38m x 3.05m)

LIVING ROOM 15' 7" x 10' 6" (4.75m x 3.2m)

WC 5' 10" x 3' 3" (1.78m x 0.99m)

BEDROOM ONE 14' 4" x 10' 6" (4.37m x 3.2m)

BEDROOM TWO 11' 4" x 10' 6" (3.45m x 3.2m)

# **FLOORPLAN**

1ST FLOOR