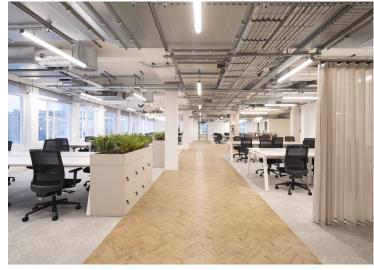

#### **Amenities**

- Iconic art deco building in the heart of Camden
- **-** Excellent natural daylight
- **–** 48 workstations with space for 60
- **-** 5x meeting rooms
- 4x call booths
- Multiple hotdesking areas
- Ample breakout zones
- Large kitchenette with dining area
- Exposed air conditioning
- Car parking by separate arrangement
- Cycle storage and showers

The first floor has undergone a full refurbishment and fit out to provide plug and play workspace with modern features and finishes throughout.

Camden 24-28 Oval Road NW1 7DJ

Newly refurbished fully fitted and furnished office floor within a grade II listed icon in the heart of Camden