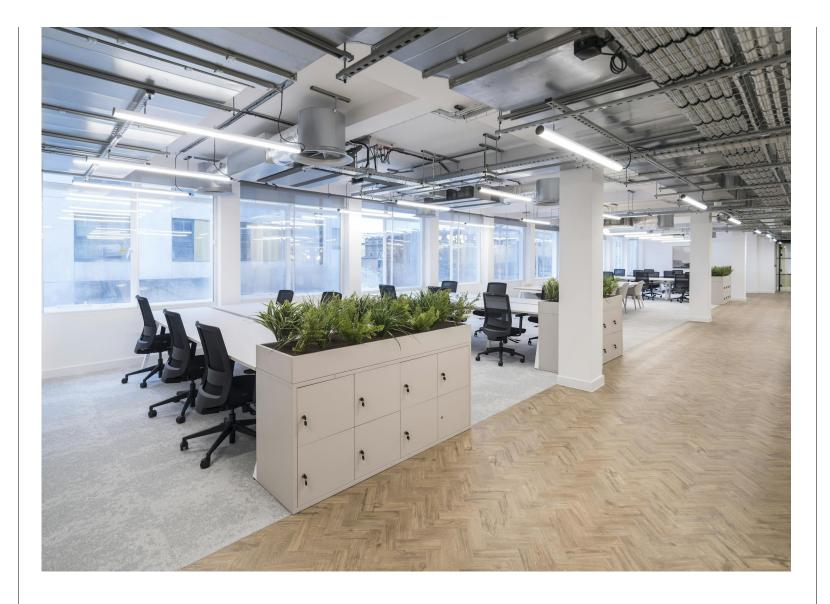

#### **Amenities**

- Iconic art deco building in the heart of Camden
- **-** Excellent natural daylight
- **–** 48 workstations with space for 60
- **-** 5x meeting rooms
- 4x call booths
- Multiple hotdesking areas
- Ample breakout zones
- Large kitchenette with dining area
- Exposed air conditioning
- Car parking by separate arrangement
- Cycle storage and showers

The first floor has undergone a full refurbishment and fit out to provide plug and play workspace with modern features and finishes throughout.

Camden 24-28 Oval Road NW1 7DJ

Newly refurbished fully fitted and furnished office floor within a grade II listed icon in the heart of Camden