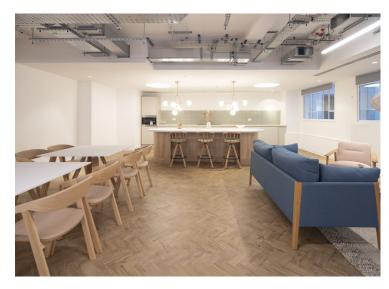

#### **Amenities**

- Iconic art deco building in the heart of Camden
- **-** Excellent natural daylight
- **–** 48 workstations with space for 60
- **-** 5x meeting rooms
- 4x call booths
- Multiple hotdesking areas
- Ample breakout zones
- Large kitchenette with dining area
- Exposed air conditioning
- Car parking by separate arrangement
- Cycle storage and showers

### **Description**

24–28 Oval Road began life as a bottle warehouse for world famous wine and whiskey mechant W & A GILBEY. In 1934 the pub that once stood on this site was replaced with Gilbey House, a modernist masterpiece by renowned architect Serge Chermeyeff. Today the building comprises 49,900 sq ft of thoughtfully refurbished office space across 8 floors.

The first floor has undergone a full refurbishment and fit out to provide plug and play workspace with modern features and finishes throughout.

Camden 24-28 Oval Road NW1 7DJ

Newly refurbished fully fitted and furnished office floor within a grade II listed icon in the heart of Camden