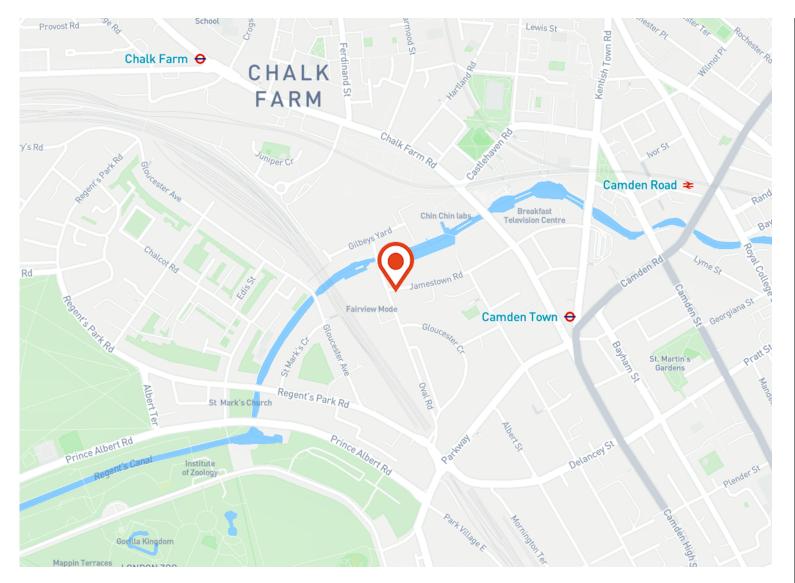

#### Location

Position your business at 24-28 Oval Road, in the heart of vibrant Camden. With excellent connectivity via Camden Town Underground and Camden Road Overground stations, this prime commercial property is surrounded by an array of amenities. Enjoy the iconic Camden Market, scenic walks along the Regent's Canal, and the tranquility of Regent's Park, all just moments away. The area's lively mix of cafes, coffee shops, and restaurants ensures the perfect blend of convenience and culture for you and your clients. 24-28 Oval Road offers the ideal location to inspire and grow your business.