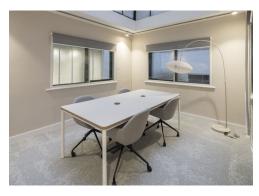

#### **Amenities**

- Iconic art deco building in the heart of Camden
- **-** Excellent natural daylight
- **–** 48 workstations with space for 60
- **-** 5x meeting rooms
- 4x call booths
- Multiple hotdesking areas
- Ample breakout zones
- Large kitchenette with dining area
- Exposed air conditioning
- Car parking by separate arrangement
- Cycle storage and showers

The first floor has undergone a full refurbishment and fit out to provide plug and play workspace with modern features and finishes throughout.

Camden 24-28 Oval Road NW1 7DJ

Newly refurbished fully fitted and furnished office floor within a grade II listed icon in the heart of Camden