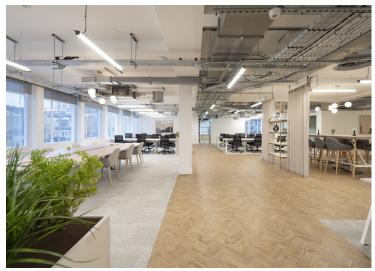

#### **Amenities**

- Iconic art deco building in the heart of Camden
- **-** Excellent natural daylight
- **–** 48 workstations with space for 60
- **-** 5x meeting rooms
- 4x call booths
- Multiple hotdesking areas
- Ample breakout zones
- Large kitchenette with dining area
- Exposed air conditioning
- Car parking by separate arrangement
- Cycle storage and showers

The first floor has undergone a full refurbishment and fit out to provide plug and play workspace with modern features and finishes throughout.

Camden 24-28 Oval Road NW1 7DJ

Newly refurbished fully fitted and furnished office floor within a grade II listed icon in the heart of Camden