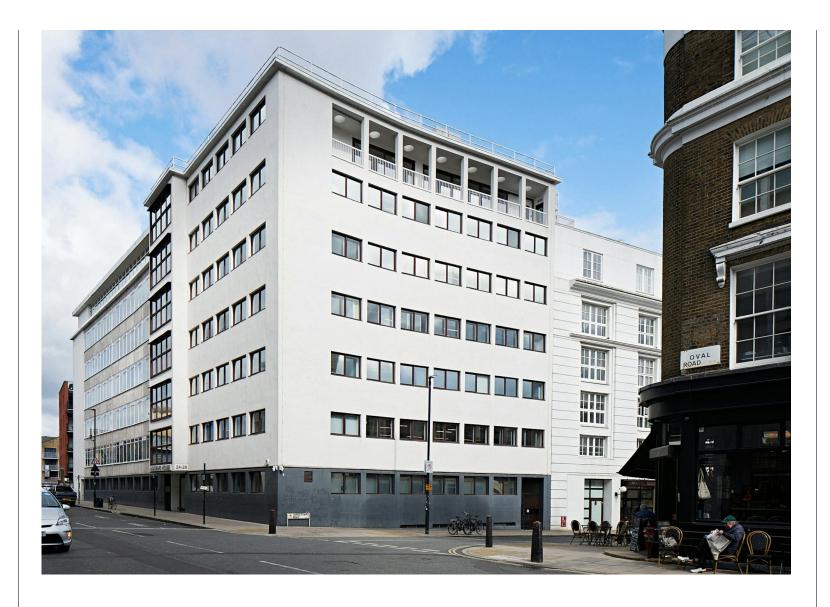

### **Description**

24–28 Oval Road began life as a bottle warehouse for world famous wine and whiskey mechant W & A GILBEY. In 1934 the pub that once stood on this site was replaced with Gilbey House, a modernist masterpiece by renowned architect Serge Chermeyeff. Today the building comprises 49,900 sq ft of thoughtfully refurbished office space across 8 floors.