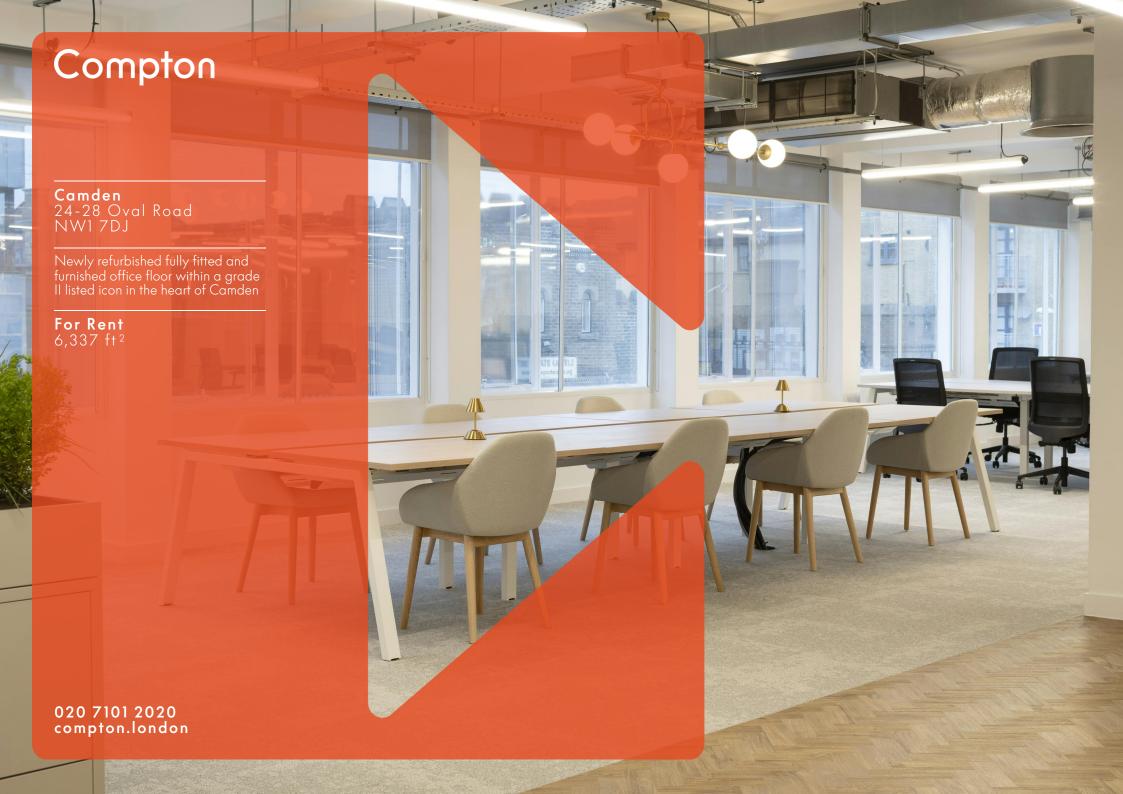

Camden 24-28 Oval Road NW1 7DJ

Newly refurbished fully fitted and furnished office floor within a grade Il listed icon in the heart of Camden

For Rent 6,337 ft<sup>2</sup>

The first floor has undergone a full refurbishment and fit out to provide plug and play workspace with modern features and finishes throughout.

Camden 24-28 Oval Road NW1 7DJ

Newly refurbished fully fitted and furnished office floor within a grade II listed icon in the heart of Camden