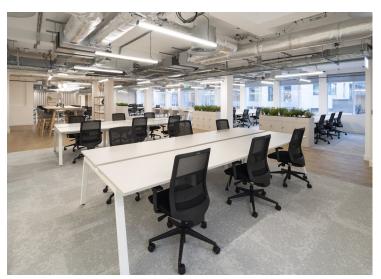

#### **Amenities**

- Iconic art deco building in the heart of Camden
- **-** Excellent natural daylight
- **–** 48 workstations with space for 60
- **-** 5x meeting rooms
- 4x call booths
- Multiple hotdesking areas
- Ample breakout zones
- Large kitchenette with dining area
- Exposed air conditioning
- Car parking by separate arrangement
- Cycle storage and showers

The first floor has undergone a full refurbishment and fit out to provide plug and play workspace with modern features and finishes throughout.

Camden 24-28 Oval Road NW1 7DJ

Newly refurbished fully fitted and furnished office floor within a grade II listed icon in the heart of Camden