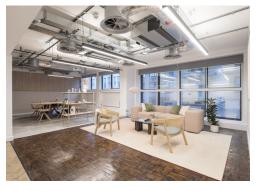

#### **Amenities**

- Iconic art deco building in the heart of Camden
- **-** Excellent natural daylight
- **–** 48 workstations with space for 60
- **-** 5x meeting rooms
- 4x call booths
- Multiple hotdesking areas
- Ample breakout zones
- Large kitchenette with dining area
- Exposed air conditioning
- Car parking by separate arrangement
- Cycle storage and showers

The first floor has undergone a full refurbishment and fit out to provide plug and play workspace with modern features and finishes throughout.

Camden 24-28 Oval Road NW1 7DJ

Newly refurbished fully fitted and furnished office floor within a grade II listed icon in the heart of Camden