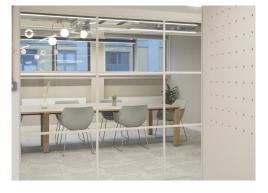

#### **Amenities**

- Iconic art deco building in the heart of Camden
- **-** Excellent natural daylight
- **–** 48 workstations with space for 60
- **-** 5x meeting rooms
- 4x call booths
- Multiple hotdesking areas
- Ample breakout zones
- Large kitchenette with dining area
- Exposed air conditioning
- Car parking by separate arrangement
- Cycle storage and showers

The first floor has undergone a full refurbishment and fit out to provide plug and play workspace with modern features and finishes throughout.

Camden 24-28 Oval Road NW1 7DJ

Newly refurbished fully fitted and furnished office floor within a grade II listed icon in the heart of Camden