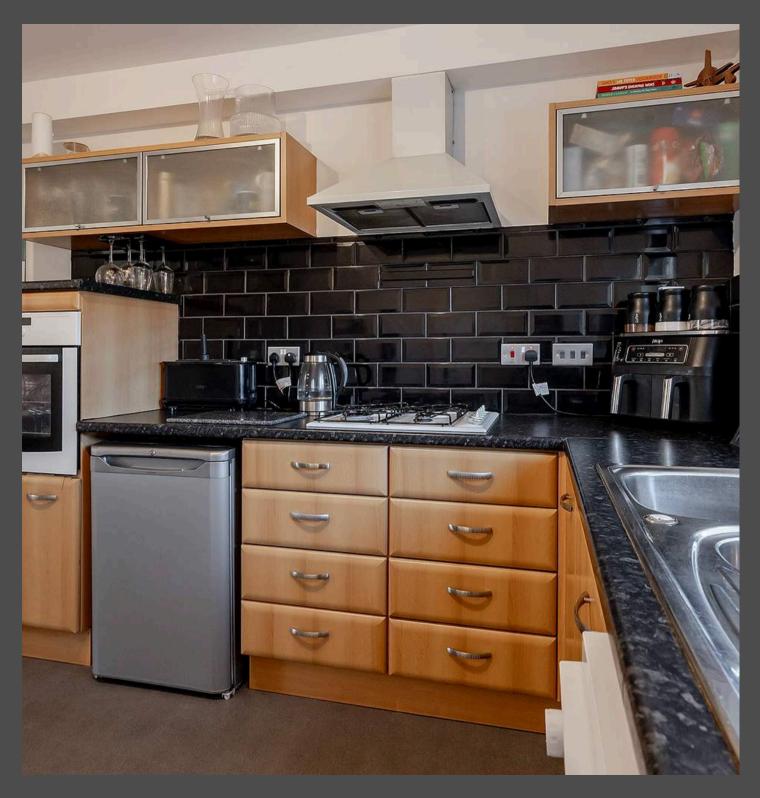

Flowing seamlessly from the living room, we enter the kitchen. The kitchen is well-equipped, with plenty of cupboard space for all your essentials and plenty space for white goods, as well as a generously sized additional cupboard that could easily double as a pantry.