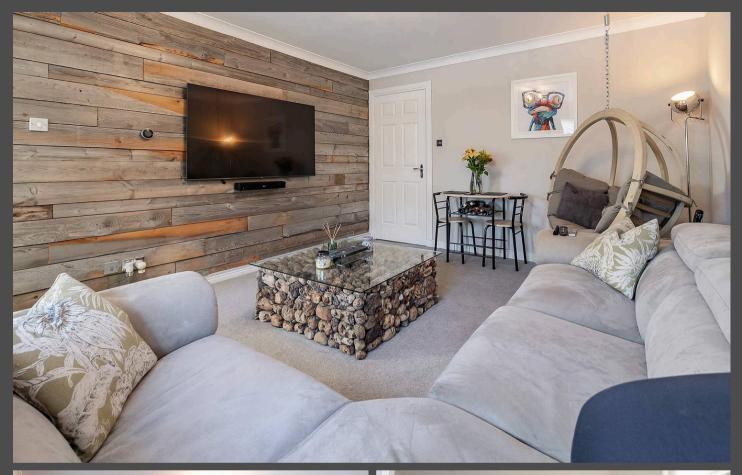

From the hallway, we step into the living room, which is bathed in natural light thanks to the large front-facing window. The standout feature here is the real wood feature wall—it's a statement piece that adds warmth and character to the space, making it a perfect spot for relaxing after a long day. Both the living room and Kitchen in this home offer space to add a dining table, giving you flexibility on the layout of your home.