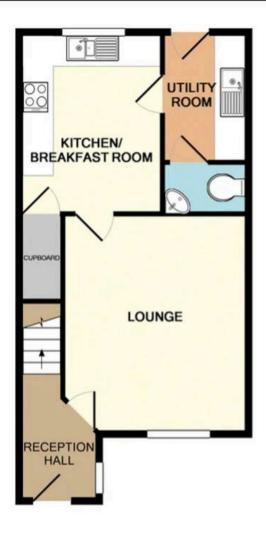

As you enter, you're welcomed by a bright and spacious hallway that's not only warm and inviting but also practical, with plenty of room here for a shoe rack and cloakroom area, keeping everything neat and organised.

From the hallway, we step into the living room, which is bathed in natural light thanks to the large front-facing window. The standout feature here is the real wood feature wall—it's a statement piece that adds warmth and character to the space, making it a perfect spot for relaxing after a long day. Both the living room and Kitchen in this home offer space to add a dining table, giving you flexibility on the layout of your home.

Flowing seamlessly from the living room, we enter the kitchen. The kitchen is well-equipped, with plenty of cupboard space for all your essentials and plenty space for white goods, as well as a generously sized additional cupboard that could easily double as a pantry.

Just off the kitchen, we find the utility room, a practical addition with space for your extra appliances as well as a convenient downstairs WC. From the utility room, you have access to the rear garden, and what a garden it is! The east-facing outdoor space is a private haven, complete with a hot tub, a decking area, and even a bar! There's also a gate leading to a quiet cul-de-sac, perfect for kids to play safely, this is also where you'll find the property's two allocated parking spaces.

Moving up to the first floor, you'll find two bright and airy double bedrooms, each offering plenty of space and versatility. One of the rooms also features a large built-in cupboard, ideal for keeping everything tidy. The family bathroom on this level is modern and spacious, with a full-sized bathtub—perfect for a relaxing soak.