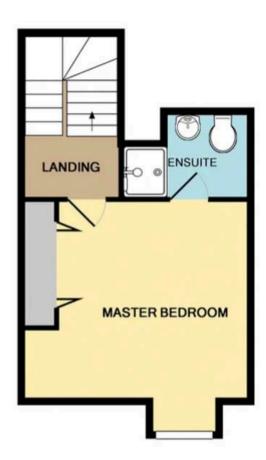

Heading up to the top floor, where you'll find the principle suite. This space is truly a retreat—the generously sized bedroom currently hosts a super king-sized bed with ease, along with built-in wardrobe storage and plenty of room for additional furniture. This suite also boasts its own en-suite bathroom, complete with a generously sized shower, making it a luxurious and private space to unwind.