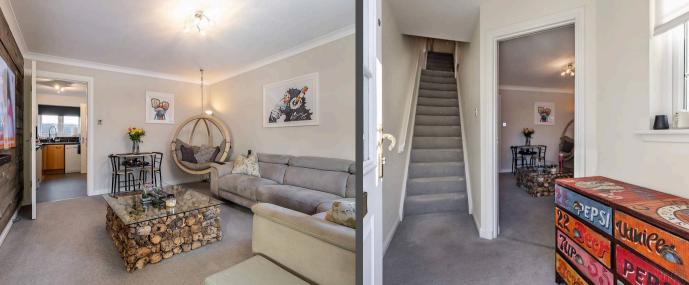

As you enter, you're welcomed by a bright and spacious hallway that's not only warm and inviting but also practical, with plenty of room here for a shoe rack and cloakroom area, keeping everything neat and organised.

From the hallway, we step into the living room, which is bathed in natural light thanks to the large front-facing window. The standout feature here is the real wood feature wall—it's a statement piece that adds warmth and character to the space, making it a perfect spot for relaxing after a long day. Both the living room and Kitchen in this home offer space to add a dining table, giving you flexibility on the layout of your home.