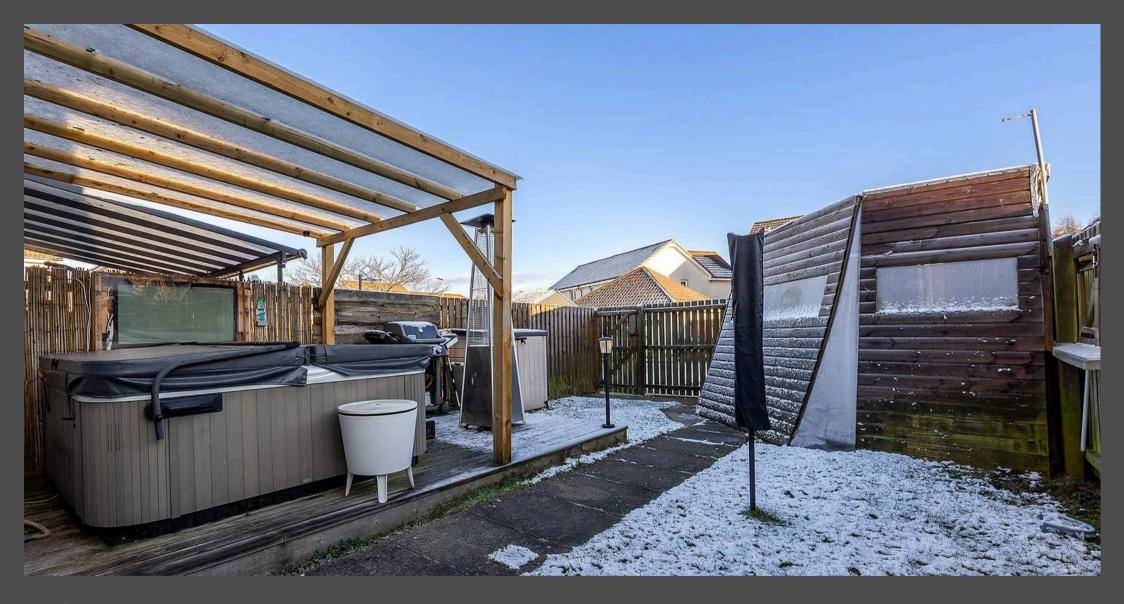

Just off the kitchen, we find the utility room, a practical addition with space for your extra appliances as well as a convenient downstairs WC. From the utility room, you have access to the rear garden, and what a garden it is! The east-facing outdoor space is a private haven, complete with a hot tub, a decking area, and even a bar! There's also a gate leading to a quiet cul-de-sac, perfect for kids to play safely, this is also where you'll find the property's two allocated parking spaces.