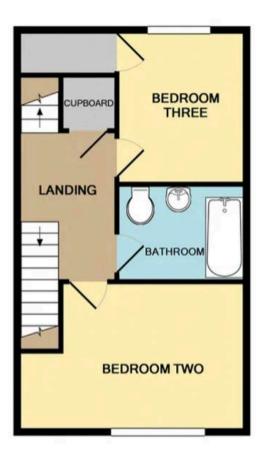

Moving up to the first floor, you'll find two bright and airy double bedrooms, each offering plenty of space and versatility. One of the rooms also features a large built-in cupboard, ideal for keeping everything tidy. The family bathroom on this level is modern and spacious, with a full-sized bathtub—perfect for a relaxing soak.