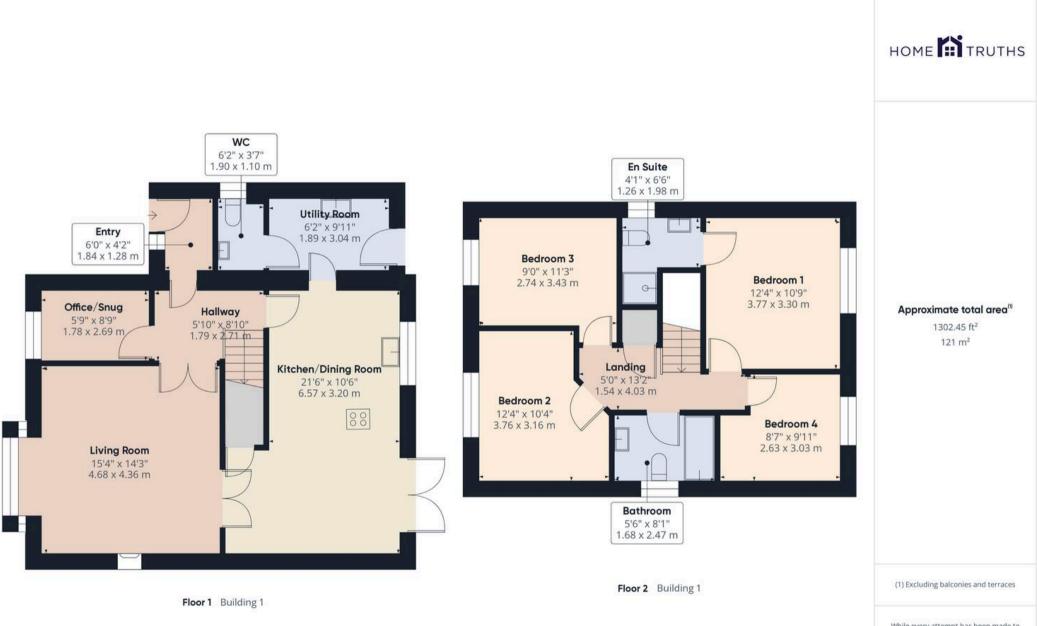

Bramblewood, Croston

HOME

£525,000

PR26 9RG

Spacious detached executive property on a quiet cul de sac with four double bedrooms, good sized south facing back garden within easy reach of all village amenities and in the catchment area for excellent schools. To the front the driveway offers parking for three vehicles and leads to the main entrance with storm porch. Step into the vestibule and from there to the entrance hallway with tiled flooring. The study/home office has built in storage and the delightful living room has oak flooring, bay window and multifuel stove. Double doors open to the heart of the house with space for both dining and comfortable furniture. The kitchen comprises a range of wall and base units topped by quartz work surfaces and breakfast bar, with five burner gas hob, double electric oven and grill, dishwasher and space, power and plumbing for an American style fridge freezer. A separate utility/boot room houses the Worcester boiler and is plumbed for additional appliances. Completing the ground floor, the cloakroom comprises wc and wash hand basin with floating vanity. Step out into the large southwest facing rear garden with lawn, sun terrace on which to relax and entertain, barbeque area and substantial shed for that all important storage. Back inside stairs lead to the first floor landing with the master bedroom to the rear with fitted furniture, benefiting from views over the village, and en suite comprising wash hand basin on floating vanity, wc, mixer shower in cubicle and ladder heated towel rail. Bedrooms two and four also have fitted furniture and the family bathroom comprises bath with screen and mixer shower over, tiled flooring and elevations, wash hand basin on floating vanity and wc.

**Coppull Branch** 244 Spendmore Lane, Coppull, PR7 5DE 01257 794588

www.hometruthslancs.co.uk office@hometruthslancs.co.uk

While every attempt has been made to ensure accuracy, all measurements are approximate, not to scale. This floor plan is for illustrative purposes only.

Calculations are based on RICS IPMS 3C standard.

GIRAFFE360