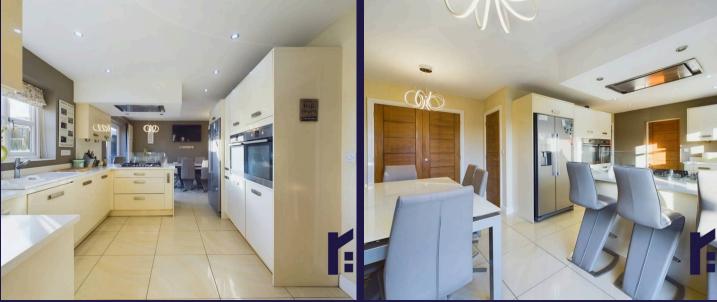

Bramblewood, Croston

HOME

£525,000

PR26 9RG

Spacious detached executive property on a quiet cul de sac with four double bedrooms, good sized south facing back garden within easy reach of all village amenities and in the catchment area for excellent schools. To the front the driveway offers parking for three vehicles and leads to the main entrance with storm porch. Step into the vestibule and from there to the entrance hallway with tiled flooring. The study/home office has built in storage and the delightful living room has oak flooring, bay window and multifuel stove. Double doors open to the heart of the house with space for both dining and comfortable furniture. The kitchen comprises a range of wall and base units topped by quartz work surfaces and breakfast bar, with five burner gas hob, double electric oven and grill, dishwasher and space, power and plumbing for an American style fridge freezer. A separate utility/boot room houses the Worcester boiler and is plumbed for additional appliances. Completing the ground floor, the cloakroom comprises wc and wash hand basin with floating vanity. Step out into the large southwest facing rear garden with lawn, sun terrace on which to relax and entertain, barbeque area and substantial shed for that all important storage. Back inside stairs lead to the first floor landing with the master bedroom to the rear with fitted furniture, benefiting from views over the village, and en suite comprising wash hand basin on floating vanity, wc, mixer shower in cubicle and ladder heated towel rail. Bedrooms two and four also have fitted furniture and the family bathroom comprises bath with screen and mixer shower over, tiled flooring and elevations, wash hand basin on floating vanity and wc.