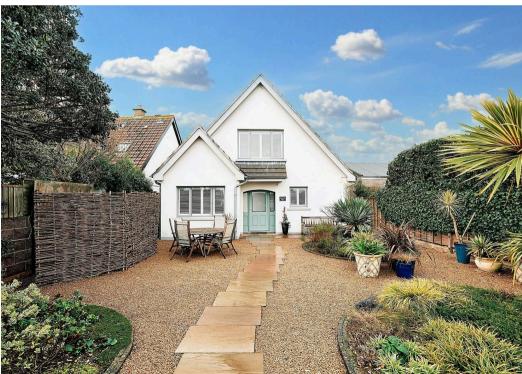

Maison Icho, Pontac Common, St. Clement

**BROADLANDS** 

FINDING YOU A HOME SINCE 1972

# Maison Icho, Pontac Common

#### St. Clement

Maison Icho is a beach front property located along Pontac Common approx. 50mts from the eastern approach end of the road.

- Three bedroom three bathroom beach front property with direct beach access
- Kitchen plus family room diner
- Sitting room with wood burning stove
- Large first floor balcony off main bedroom
- Separate utility and study
- Magnificent uninterrupted sea views
- Fully renovated and in walk-in condition
- Landscaped front garden plus three level terrace to beachfront
- Double garage with large store room plus driveway parking for three cars
- Contact Andrew 07797 814422 andrew@broadlandsjersey.com

#### St. Clement

Stunning three bedroom, coastal home in St Clement with direct beach access

Nestled along the sea shore at Pontac, this exceptional beachfront property offers a blend of contemporary design and coastal charm. Meticulously renovated to a high standard, this energy efficient home is presented in walk-in condition. The highlight of this coastal retreat has to be the breathtaking, uninterrupted sea views that can be enjoyed from the comfort of the spacious living areas and primary suite.