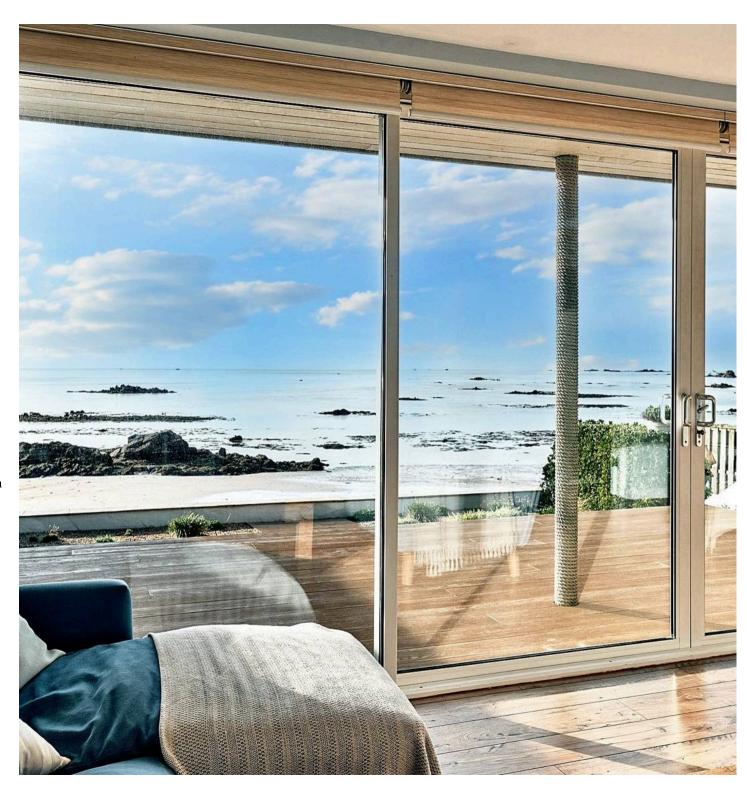

On the ground floor, the use of numerous skylights as well as the large sliding doors bathe the living areas in lots of natural light. The kitchen combines both a practical but stylish design that makes use of those awesome south facing vistas. Whether you're sat at the breakfast bar having a morning coffee or having dinner in the open plan family room / diner, you will never tire of those panoramic views! Access to the sitting room is via a set of glass doors and has a real cozy homely feel, the ideal place to relax in front of the wood burning stove on a winter's evening. The separate well equipped utility and study are also on this floor, including the first of three double bedrooms, a shower room and separate W.C.

Upstairs are two well appointed double bedroom suites both with built-in dressing areas and contemporary bathrooms. Step out onto the large first floor balcony extending from the primary bedroom suite, creating an idyllic spot to watch one of Jersey's best seascapes as it constantly changes between low to high tide.