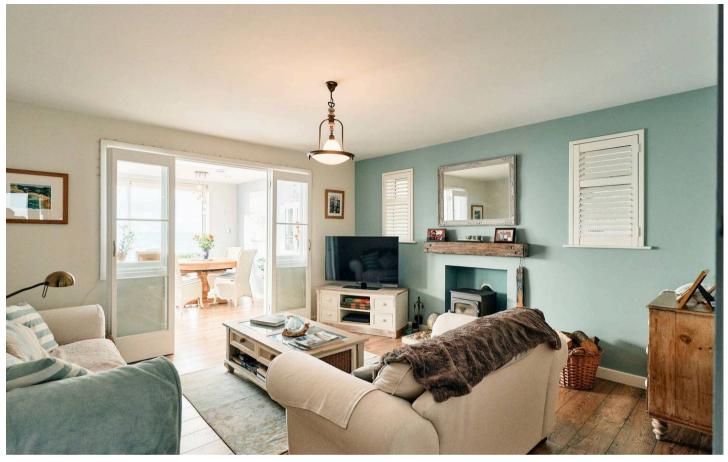

On the ground floor, the use of numerous skylights as well as the large sliding doors bathe the living areas in lots of natural light. The kitchen combines both a practical but stylish design that makes use of those awesome south facing vistas. Whether you're sat at the breakfast bar having a morning coffee or having dinner in the open plan family room / diner, you will never tire of those panoramic views! Access to the sitting room is via a set of glass doors and has a real cozy homely feel, the ideal place to relax in front of the wood burning stove on a winter's evening. The separate well equipped utility and study are also on this floor, including the first of three double bedrooms, a shower room and separate W.C.

#### Living

Quality fitted kitchen with granite worktops, range cooker, central Island and breakfast bar. Open plan family room / diner with floor to ceiling sliding doors and desirable panoramic sea views. Sitting room with wood burning stove. Separate utility. Study / possible fourth bedroom.