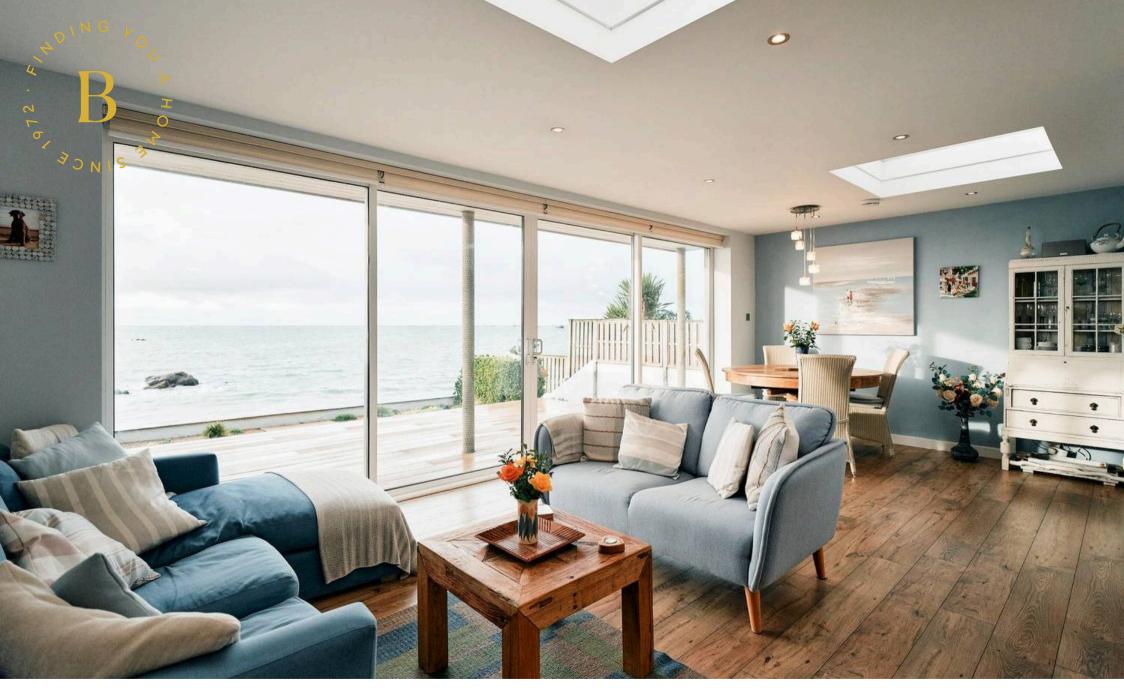

#### St. Clement

Stunning three bedroom, coastal home in St Clement with direct beach access

Nestled along the sea shore at Pontac, this exceptional beachfront property offers a blend of contemporary design and coastal charm. Meticulously renovated to a high standard, this energy efficient home is presented in walk-in condition. The highlight of this coastal retreat has to be the breathtaking, uninterrupted sea views that can be enjoyed from the comfort of the spacious living areas and primary suite.

On the ground floor, the use of numerous skylights as well as the large sliding doors bathe the living areas in lots of natural light. The kitchen combines both a practical but stylish design that makes use of those awesome south facing vistas. Whether you're sat at the breakfast bar having a morning coffee or having dinner in the open plan family room / diner, you will never tire of those panoramic views! Access to the sitting room is via a set of glass doors and has a real cozy homely feel, the ideal place to relax in front of the wood burning stove on a winter's evening. The separate well equipped utility and study are also on this floor, including the first of three double bedrooms, a shower room and separate W.C.

Upstairs are two well appointed double bedroom suites both with built-in dressing areas and contemporary bathrooms. Step out onto the large first floor balcony extending from the primary bedroom suite, creating an idyllic spot to watch one of Jersey's best seascapes as it constantly changes between low to high tide.