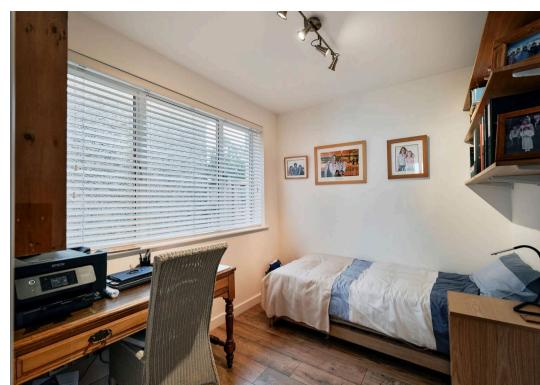

On the ground floor, the use of numerous skylights as well as the large sliding doors bathe the living areas in lots of natural light. The kitchen combines both a practical but stylish design that makes use of those awesome south facing vistas. Whether you're sat at the breakfast bar having a morning coffee or having dinner in the open plan family room / diner, you will never tire of those panoramic views! Access to the sitting room is via a set of glass doors and has a real cozy homely feel, the ideal place to relax in front of the wood burning stove on a winter's evening. The separate well equipped utility and study are also on this floor, including the first of three double bedrooms, a shower room and separate W.C.

#### Sleeping

Three well appointed double bedrooms with great storage (two with ensuite bathrooms) and one bathroom plus separate W.C. to the ground floor.