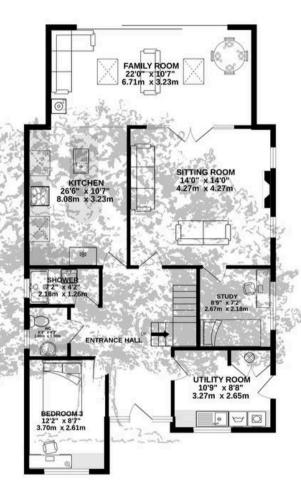

On the ground floor, the use of numerous skylights as well as the large sliding doors bathe the living areas in lots of natural light. The kitchen combines both a practical but stylish design that makes use of those awesome south facing vistas. Whether you're sat at the breakfast bar having a morning coffee or having dinner in the open plan family room / diner, you will never tire of those panoramic views! Access to the sitting room is via a set of glass doors and has a real cozy homely feel, the ideal place to relax in front of the wood burning stove on a winter's evening. The separate well equipped utility and study are also on this floor, including the first of three double bedrooms, a shower room and separate W.C.

#### Living

Quality fitted kitchen with granite worktops, range cooker, central Island and breakfast bar. Open plan family room / diner with floor to ceiling sliding doors and desirable panoramic sea views. Sitting room with wood burning stove. Separate utility. Study / possible fourth bedroom.

#### Sleeping

Three well appointed double bedrooms with great storage (two with ensuite bathrooms) and one bathroom plus separate W.C. to the ground floor.

#### TOTAL FLOOR AREA: 2422 sq.ft. (225.0 sq.m.) approx.

Whilst every attempt has been made to ensure the accuracy of the floorplan contained here, measurements of doors, windows, rooms and any other items are approximate and no responsibility is taken for any error, omission or mis-statement. This plan is for illustrative purposes only and should be used as such by any prospective purchaser. The services, systems and appliances shown have not been tested and no guarantee as to their operability or efficiency can be given.