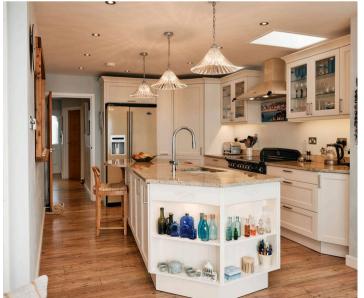

On the ground floor, the use of numerous skylights as well as the large sliding doors bathe the living areas in lots of natural light. The kitchen combines both a practical but stylish design that makes use of those awesome south facing vistas. Whether you're sat at the breakfast bar having a morning coffee or having dinner in the open plan family room / diner, you will never tire of those panoramic views! Access to the sitting room is via a set of glass doors and has a real cozy homely feel, the ideal place to relax in front of the wood burning stove on a winter's evening. The separate well equipped utility and study are also on this floor, including the first of three double bedrooms, a shower room and separate W.C.

#### Living

Quality fitted kitchen with granite worktops, range cooker, central Island and breakfast bar. Open plan family room / diner with floor to ceiling sliding doors and desirable panoramic sea views. Sitting room with wood burning stove. Separate utility. Study / possible fourth bedroom.