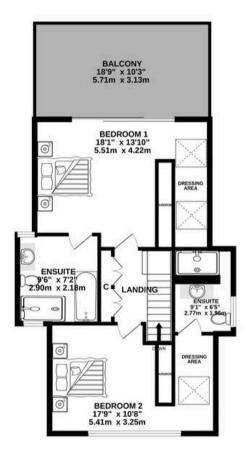

Upstairs are two well appointed double bedroom suites both with built-in dressing areas and contemporary bathrooms. Step out onto the large first floor balcony extending from the primary bedroom suite, creating an idyllic spot to watch one of Jersey's best seascapes as it constantly changes between low to high tide.

#### Sleeping

Three well appointed double bedrooms with great storage (two with ensuite bathrooms) and one bathroom plus separate W.C. to the ground floor.

#### TOTAL FLOOR AREA: 2422 sq.ft. (225.0 sq.m.) approx.

Whilst every attempt has been made to ensure the accuracy of the floorplan contained here, measurements of doors, windows, rooms and any other items are approximate and no responsibility is taken for any error, omission or mis-statement. This plan is for illustrative purposes only and should be used as such by any prospective purchaser. The services, systems and appliances shown have not been tested and no guarantee as to their operability or efficiency can be given.