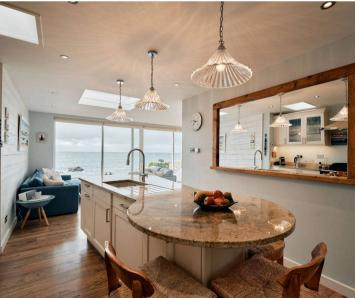

On the ground floor, the use of numerous skylights as well as the large sliding doors bathe the living areas in lots of natural light. The kitchen combines both a practical but stylish design that makes use of those awesome south facing vistas. Whether you're sat at the breakfast bar having a morning coffee or having dinner in the open plan family room / diner, you will never tire of those panoramic views! Access to the sitting room is via a set of glass doors and has a real cozy homely feel, the ideal place to relax in front of the wood burning stove on a winter's evening. The separate well equipped utility and study are also on this floor, including the first of three double bedrooms, a shower room and separate W.C.

#### Living

Quality fitted kitchen with granite worktops, range cooker, central Island and breakfast bar. Open plan family room / diner with floor to ceiling sliding doors and desirable panoramic sea views. Sitting room with wood burning stove. Separate utility. Study / possible fourth bedroom.