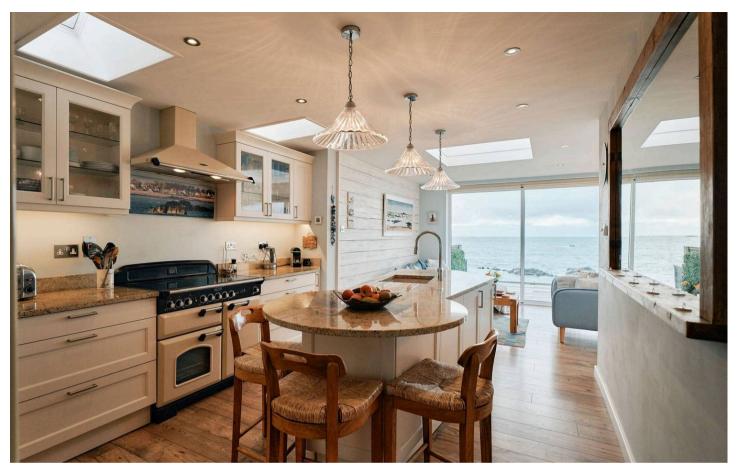

On the ground floor, the use of numerous skylights as well as the large sliding doors bathe the living areas in lots of natural light. The kitchen combines both a practical but stylish design that makes use of those awesome south facing vistas. Whether you're sat at the breakfast bar having a morning coffee or having dinner in the open plan family room / diner, you will never tire of those panoramic views! Access to the sitting room is via a set of glass doors and has a real cozy homely feel, the ideal place to relax in front of the wood burning stove on a winter's evening. The separate well equipped utility and study are also on this floor, including the first of three double bedrooms, a shower room and separate W.C.

#### Living

Quality fitted kitchen with granite worktops, range cooker, central Island and breakfast bar. Open plan family room / diner with floor to ceiling sliding doors and desirable panoramic sea views. Sitting room with wood burning stove. Separate utility. Study / possible fourth bedroom.