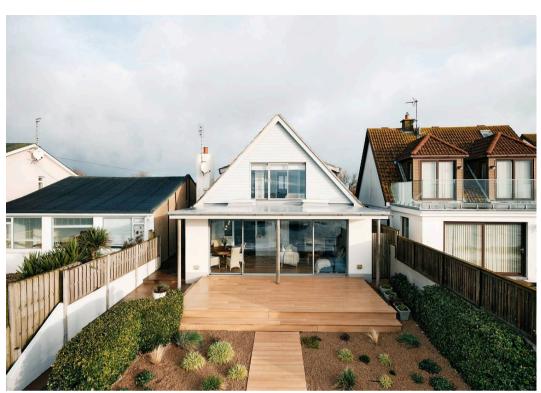

#### St. Clement

Stunning three bedroom, coastal home in St Clement with direct beach access

Nestled along the sea shore at Pontac, this exceptional beachfront property offers a blend of contemporary design and coastal charm. Meticulously renovated to a high standard, this energy efficient home is presented in walk-in condition. The highlight of this coastal retreat has to be the breathtaking, uninterrupted sea views that can be enjoyed from the comfort of the spacious living areas and primary suite.

#### St. Clement

In addition to the well designed interiors, the outdoor space is equally impressive. An attractive, good size landscaped front garden adds a touch of greenery, complemented by a three-level terrace cascading towards the beachfront.

#### Outside

Front landscaped garden. Three level terraced garden with Veranda and beach access to rear. Double garage with large store room (possible gym / home office or space for additional cars). Driveway parking for three.