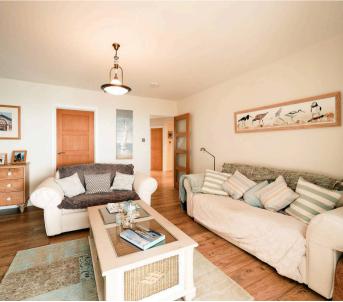

On the ground floor, the use of numerous skylights as well as the large sliding doors bathe the living areas in lots of natural light. The kitchen combines both a practical but stylish design that makes use of those awesome south facing vistas. Whether you're sat at the breakfast bar having a morning coffee or having dinner in the open plan family room / diner, you will never tire of those panoramic views! Access to the sitting room is via a set of glass doors and has a real cozy homely feel, the ideal place to relax in front of the wood burning stove on a winter's evening. The separate well equipped utility and study are also on this floor, including the first of three double bedrooms, a shower room and separate W.C.

#### Living

Quality fitted kitchen with granite worktops, range cooker, central Island and breakfast bar. Open plan family room / diner with floor to ceiling sliding doors and desirable panoramic sea views. Sitting room with wood burning stove. Separate utility. Study / possible fourth bedroom.