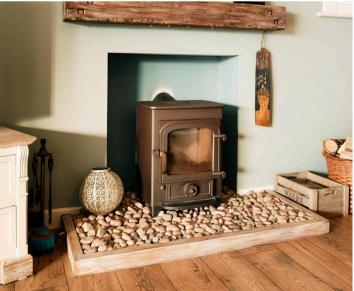

On the ground floor, the use of numerous skylights as well as the large sliding doors bathe the living areas in lots of natural light. The kitchen combines both a practical but stylish design that makes use of those awesome south facing vistas. Whether you're sat at the breakfast bar having a morning coffee or having dinner in the open plan family room / diner, you will never tire of those panoramic views! Access to the sitting room is via a set of glass doors and has a real cozy homely feel, the ideal place to relax in front of the wood burning stove on a winter's evening. The separate well equipped utility and study are also on this floor, including the first of three double bedrooms, a shower room and separate W.C.

#### Living

Quality fitted kitchen with granite worktops, range cooker, central Island and breakfast bar. Open plan family room / diner with floor to ceiling sliding doors and desirable panoramic sea views. Sitting room with wood burning stove. Separate utility. Study / possible fourth bedroom.

#### Services

All mains. Oil fired central heating. Underfloor heating throughout. Wood burning stove. Three phase electricity supply. Fully double glazed.