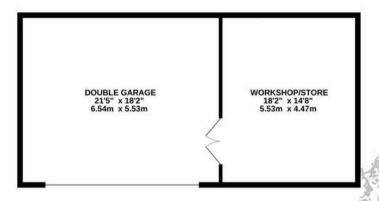

With a double garage featuring a separate very generous storage room, ideal for the watersports enthusiast to keep all those beach toys and driveway parking for three cars. Convenience by design is key in this seaside abode which makes best use of this much sought after location. Situated via a private lane well away from passing traffic, a convenience store is just two minutes walk away and one of the Islands most regular buses runs along the coast. Offered with no onward chain. For more information or to schedule a viewing of this very special property contact Broadlands the vendors agents today.

#### Outside

Front landscaped garden. Three level terraced garden with Veranda and beach access to rear. Double garage with large store room (possible gym / home office or space for additional cars). Driveway parking for three.

#### TOTAL FLOOR AREA: 2422 sq.ft. (225.0 sq.m.) approx.

Whilst every attempt has been made to ensure the accuracy of the floorplan contained here, measurements of doors, windows, rooms and any other items are approximate and no responsibility is taken for any error, omission or mis-statement. This plan is for illustrative purposes only and should be used as such by any prospective purchaser. The services, systems and appliances shown have not been tested and no guarantee as to their operability or efficiency can be given.