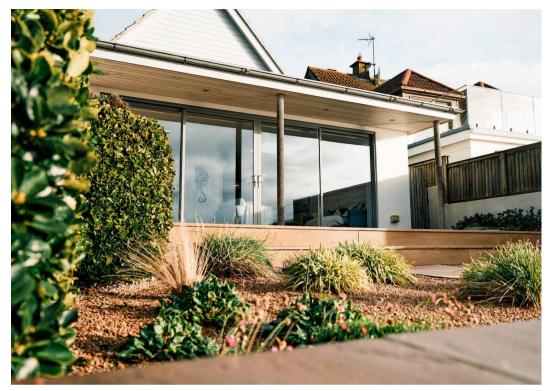

#### St. Clement

In addition to the well designed interiors, the outdoor space is equally impressive. An attractive, good size landscaped front garden adds a touch of greenery, complemented by a three-level terrace cascading towards the beachfront.

There's even an outdoor shower and flood light onto the beach, perfect for those late summer evening swims or maybe a spot of paddle boarding or kayaking! Embrace the coastal lifestyle with these fabulous outdoor spaces that promote alfresco living and entertaining. Ideal for hosting gatherings on the terraced levels leading down to the beach, where the sound of waves provides a soothing backdrop.

#### Outside

Front landscaped garden. Three level terraced garden with Veranda and beach access to rear. Double garage with large store room (possible gym / home office or space for additional cars). Driveway parking for three.