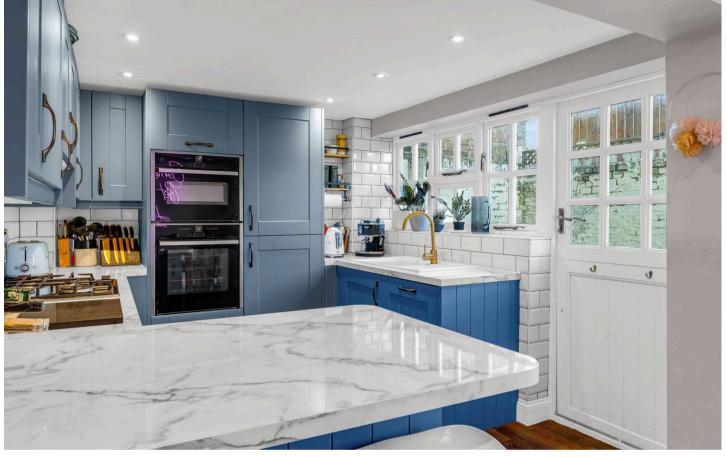

#### Kitchen/Dining Room

8' 10" x 18' 6" (2.70m x 5.64m)

With double glazed windows and doors opening onto the courtyard garden. Fitted with a range of wall and base storage units with work surfaces over incorporating a sink and drainer unit, integrated appliances, breakfast bar, tiled splash back areas, wood effect flooring, radiator.