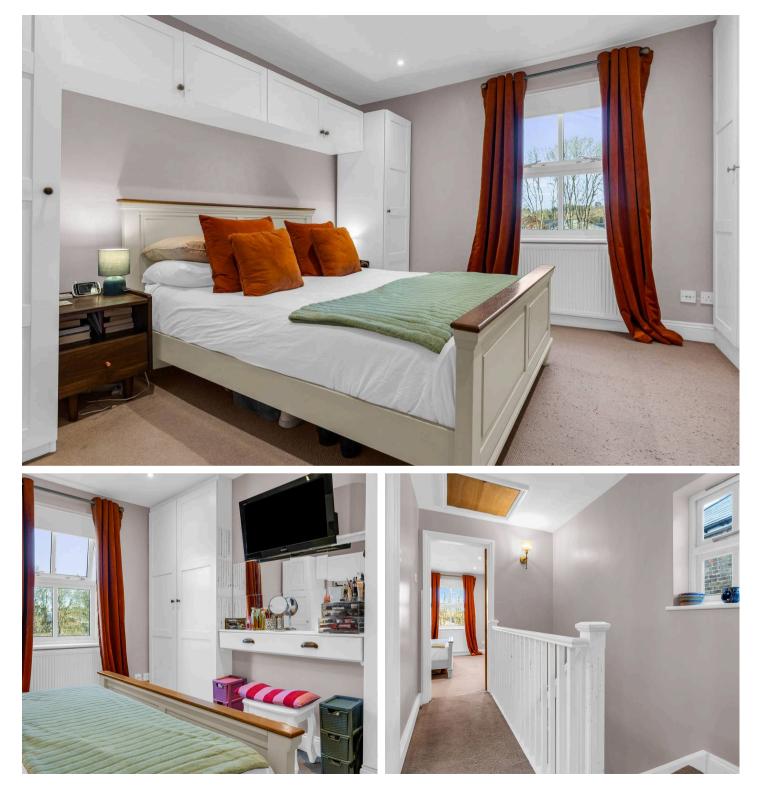

#### **Bedroom One**

11' 8" x 11' 7" (3.56m x 3.52m) With double glazed window to front aspect, radiator, fitted with a range of bedroom furniture.