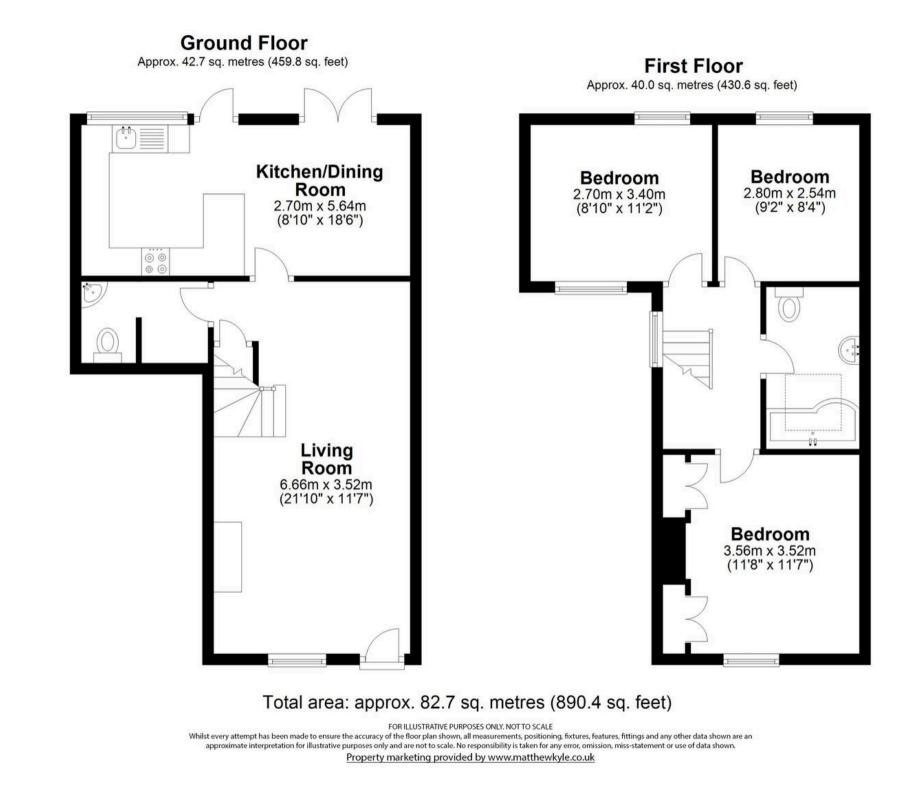

#### Accommodation

Front entrance door to:

#### Living Room

21' 10" x 11' 7" (6.66m x 3.52m)

With double glazed window to front aspect, radiator, wood flooring, feature brick fireplace, stairs to first floor landing, trap door giving access to stairs to basement room, built in storage cupboard, doors to:

#### Basement

Useful basement room, accessed via a trap door from living room.

#### Utility

With appliance space and access to:

#### **Downstairs WC**

Fitted with a suite comprising dual flush wc and wall hung wash hand basin.

#### Kitchen/Dining Room

8' 10" x 18' 6" (2.70m x 5.64m)

With double glazed windows and doors opening onto the courtyard garden. Fitted with a range of wall and base storage units with work surfaces over incorporating a sink and drainer unit, integrated appliances, breakfast bar, tiled splash back areas, wood effect flooring, radiator.

#### **First Floor Landing**

With double glazed window to side aspect, loft access, doors to:

#### **Bedroom One**

11' 8" x 11' 7" (3.56m x 3.52m) With double glazed window to front aspect, radiator, fitted with a range of bedroom furniture.

#### Bedroom Two

8' 10" x 11' 2" (2.70m x 3.40m) Dual aspect with double glazed windows to front and rear aspect, radiator.

#### **Bedroom Three**

9' 2" x 8' 4" (2.80m x 2.54m) With double glazed window to rear aspect, radiator.

#### Bathroom

With skylight window. Fitted with a suite comprising panel enclosed bath with shower over and glass shower screen, wash hand basin with cupboard enclosure under, dual flush wc, tiled splash back areas, wood effect flooring, chrome heated towel rail.