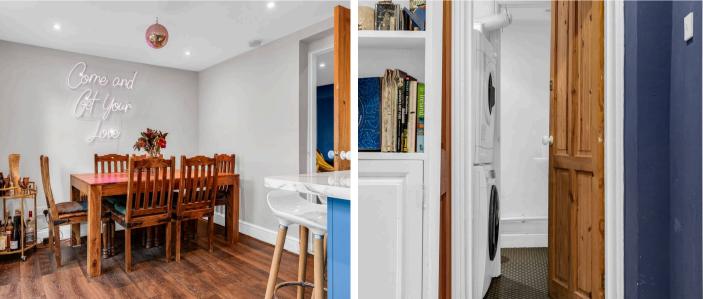

#### Kitchen/Dining Room

8' 10" x 18' 6" (2.70m x 5.64m)

With double glazed windows and doors opening onto the courtyard garden. Fitted with a range of wall and base storage units with work surfaces over incorporating a sink and drainer unit, integrated appliances, breakfast bar, tiled splash back areas, wood effect flooring, radiator.

#### Utility

With appliance space and access to: