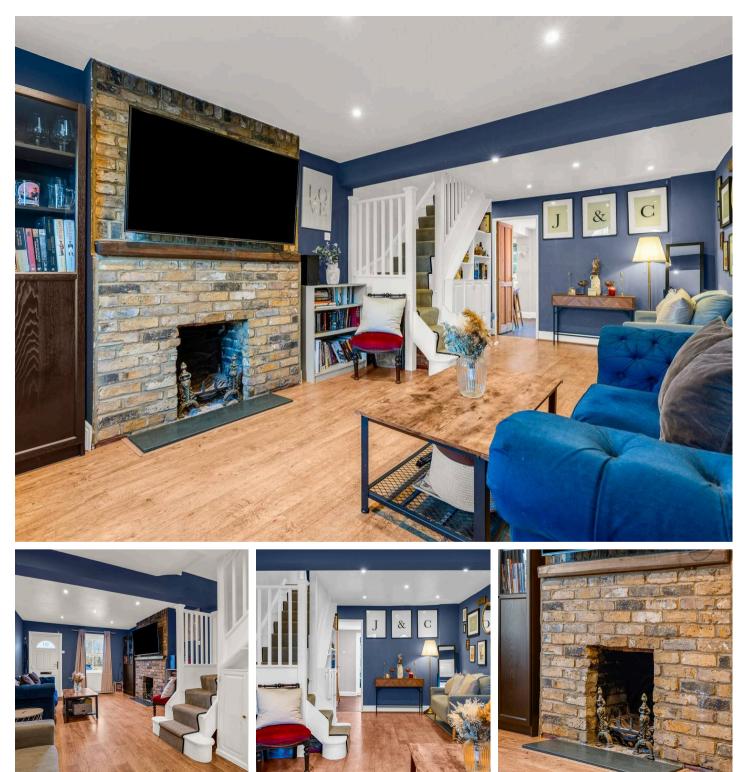

#### Living Room

21' 10" x 11' 7" (6.66m x 3.52m)

With double glazed window to front aspect, radiator, wood flooring, feature brick fireplace, stairs to first floor landing, trap door giving access to stairs to basement room, built in storage cupboard, doors to: