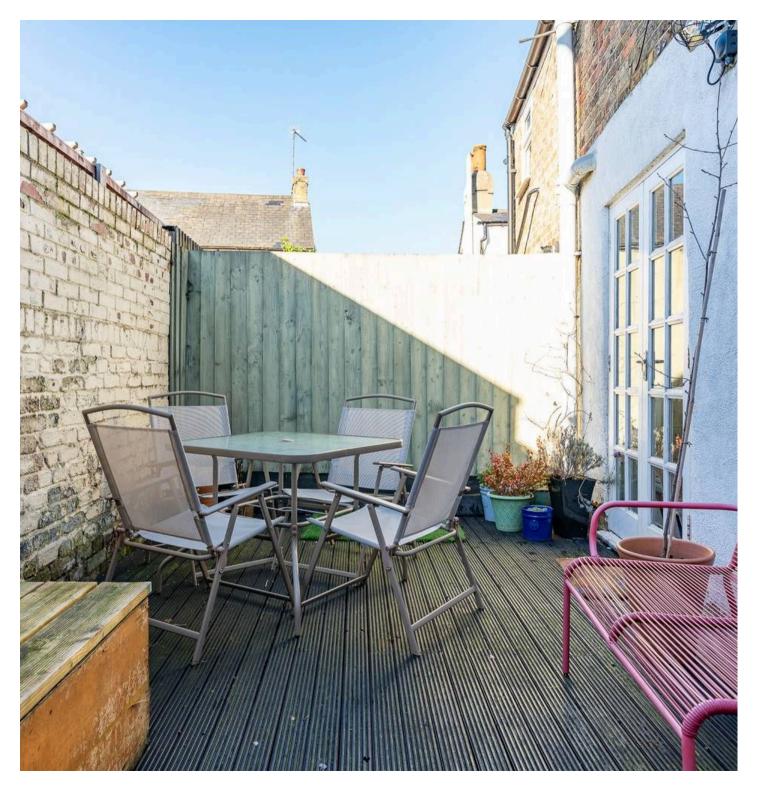

plash back areas, wood effect flooring, radiator.

#### **First Floor Landing**

With double glazed window to side aspect, loft access, doors to:

#### **Bedroom One**

11' 8" x 11' 7" (3.56m x 3.52m) With double glazed window to front aspect, radiator, fitted with a range of bedroom furniture.





#### Bedroom Two

8' 10" x 11' 2" (2.70m x 3.40m) Dual aspect with double glazed windows to front and rear aspect, radiator.

#### **Bedroom Three**

9' 2" x 8' 4" (2.80m x 2.54m) With double glazed window to rear aspect, radiator.

#### Bathroom

With skylight window. Fitted with a suite comprising panel enclosed bath with shower over and glass shower screen, wash hand basin with cupboard enclosure under, dual flush wc, tiled splash back areas, wood effect flooring, chrome heated towel rail.





#### REAR GARDEN

Walled courtyard garden laid with decking.

#### DRIVEWAY

1 Parking Space

Gravel driveway providing off street parking for one vehicle.





## Elliot Heath Estate Agents

Elliot Heath Estate Agents, 7 Star Street - SG12 7AA

01920 29 33 33

hello@elliotheath.co.uk

elliotheath.co.uk