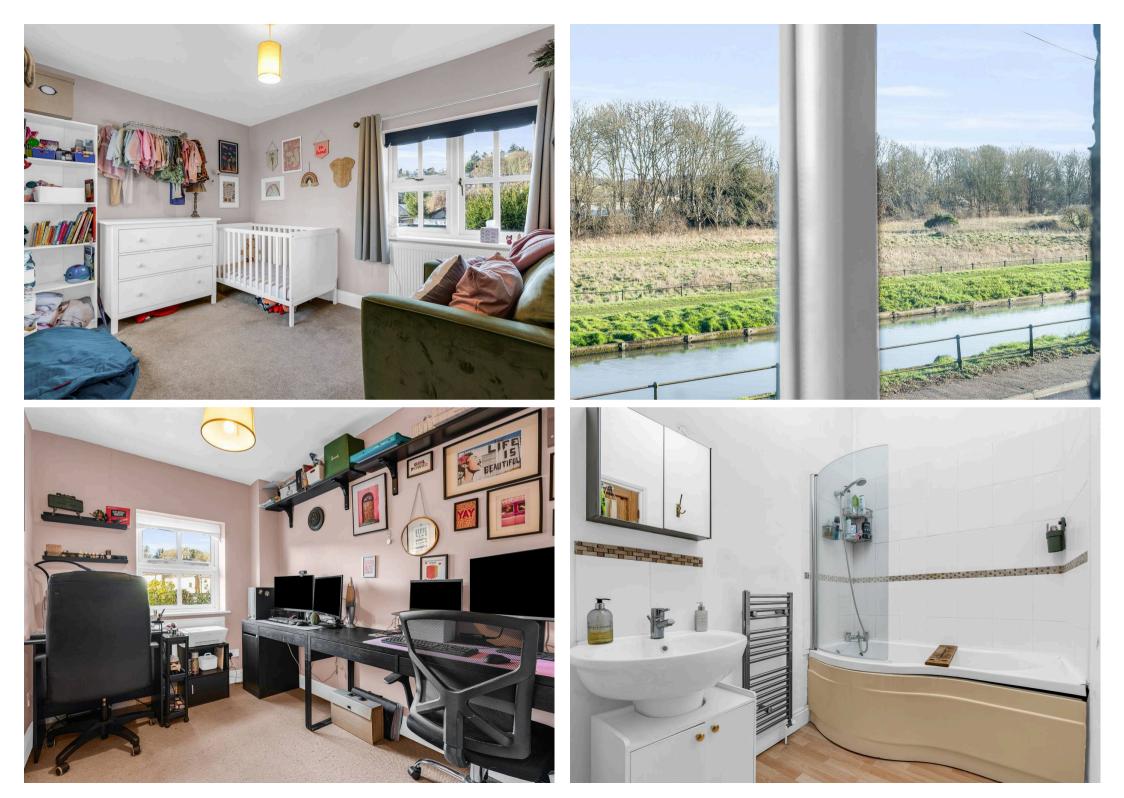

#### Bedroom Two

8' 10" x 11' 2" (2.70m x 3.40m) Dual aspect with double glazed windows to front and rear aspect, radiator.

#### **Bedroom Three**

9' 2" x 8' 4" (2.80m x 2.54m) With double glazed window to rear aspect, radiator.

#### Bathroom

With skylight window. Fitted with a suite comprising panel enclosed bath with shower over and glass shower screen, wash hand basin with cupboard enclosure under, dual flush wc, tiled splash back areas, wood effect flooring, chrome heated towel rail.