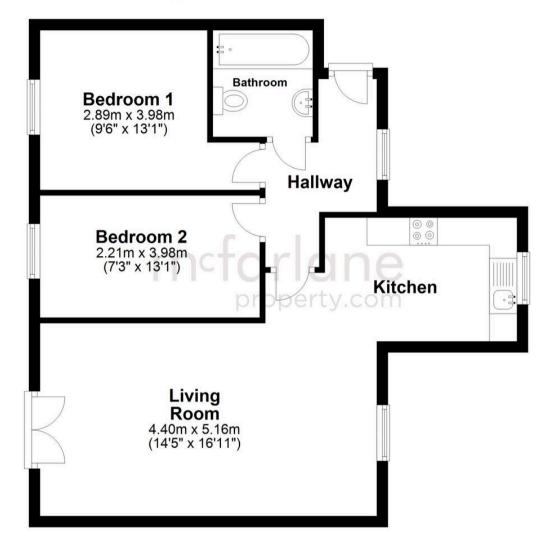

## **Ground Floor**

Approx. 58.3 sq. metres (627.3 sq. feet)

Total area: approx. 58.3 sq. metres (627.3 sq. feet)