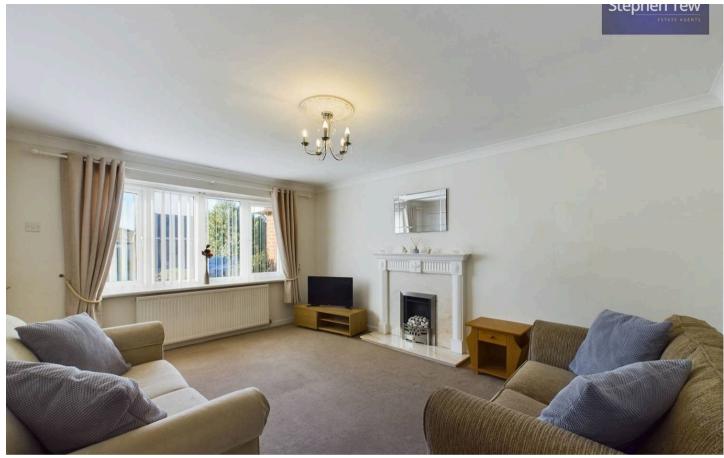

welcoming atmosphere for residents and visitors alike. A driveway with iron gates not only adds a touch of elegance but also ensures security and privacy. Moving to the rear of the property, the enclosed garden continues the theme of serenity with another laid-to-lawn area, perfect for hosting outdoor gatherings or simply enjoying a peaceful retreat. The direct access to the garage from the garden provides added convenience.

Council Tax band: C

Tenure: Leasehold

- No Onward Chain
- Peaceful Cul-De-Sac Location
- 2 Bedroom True Bungalow
- Entrance Vestibule, Lounge, Hallway, Kitchen Boasting Integrated Oven & Hob, 2 Bedrooms, 4 Piece Suite Bathroom
- Driveway, Garage
- Enclosed Garden With Laid To Lawn And Access To The Garage
- Boarded Loft, Water Meter, Boiler is Located in Kitchen









## **Entrance Vestibule**

4' 5" x 3' 1" (1.34m x 0.95m)

## Lounge

11' 6" x 14' 11" (3.51m x 4.54m)

# Hallway

2' 7" x 8' 8" (0.78m x 2.63m)

## Kitchen

10' 3" x 10' 2" (3.13m x 3.10m)

## Bedroom 1

11' 6" x 12' 6" (3.50m x 3.80m)

## Bedroom 2

10' 3" x 8' 0" (3.12m x 2.45m)

#### Bathroom

7' 3" x 8' 8" (2.22m x 2.64m)







## **Entrance Vestibule**

4' 5" x 3' 1" (1.34m x 0.95m)

## Lounge

11' 6" x 14' 11" (3.51m x 4.54m)

# Hallway

2' 7" x 8' 8" (0.78m x 2.63m)

## Kitchen

10' 3" x 10' 2" (3.13m x 3.10m)

## Bedroom 1

11' 6" x 12' 6" (3.50m x 3.80m)

## Bedroom 2

10' 3" x 8' 0" (3.12m x 2.45m)

#### Bathroom

7' 3" x 8' 8" (2.22m x 2.64m)















## FRONT GARDEN

Manicured garden to the front with laid to lawn and shrub borders. Driveway with iron gates.

## RE