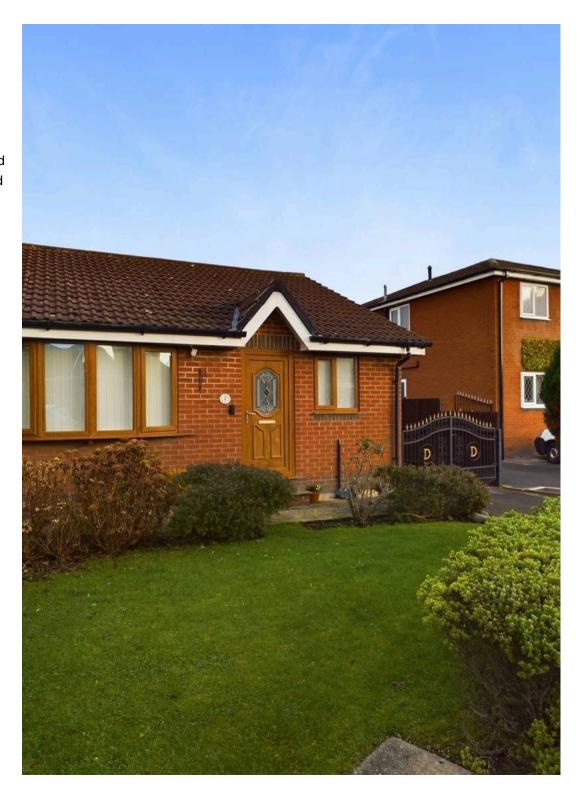

## FRONT GARDEN

Manicured garden to the front with laid to lawn and shrub borders. Driveway with iron gates.