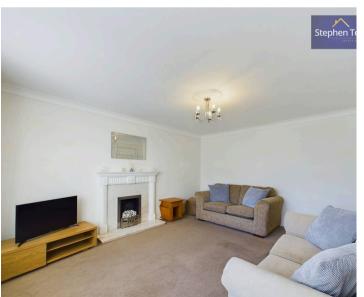

lcoming atmosphere for residents and visitors alike. A driveway with iron gates not only adds a touch of elegance but also ensures security and privacy. Moving to the rear of the property, the enclosed garden continues the theme of serenity with another laid-to-lawn area, perfect for hosting outdoor gatherings or simply enjoying a peaceful retreat. The direct access to the garage from the garden provides added convenience.

Council Tax band: C

Tenure: Leasehold

- No Onward Chain
- Peaceful Cul-De-Sac Location
- 2 Bedroom True Bungalow
- Entrance Vestibule, Lounge, Hallway, Kitchen Boasting Integrated Oven & Hob, 2 Bedrooms, 4 Piece Suite Bathroom
- Driveway, Garage
- Enclosed Garden With Laid To Lawn And Access To The Garage
- Boarded Loft, Water Meter, Boiler is Located in Kitchen









## **Entrance Vestibule**

4' 5" x 3' 1" (1.34m x 0.95m)

## Lounge

11' 6" x 14' 11" (3.51m x 4.54m)

# Hallway

2' 7" x 8' 8" (0.78m x 2.63m)

## Kitchen

10' 3" x 10' 2" (3.13m x 3.10m)

## Bedroom 1

11' 6" x 12' 6" (3.50m x 3.80m)

## Bedroom 2

10' 3" x 8' 0" (3.12m x 2.45m)

#### Bathroom

7' 3" x 8' 8" (2.22m x 2.64m)







## **Entrance Vestibule**

4' 5" x 3' 1" (1.34m x 0.95m)

## Lounge

11' 6" x 14' 11" (3.51m x 4.54m)

# Hallway

2' 7" x 8' 8" (0.78m x 2.63m)

## Kitchen

10' 3" x 10' 2" (3.13m x 3.10m)

## Bedroom 1

11' 6" x 12' 6" (3.50m x 3.80m)

## Bedroom 2

10' 3" x 8' 0" (3.12m x 2.45m)

#### Bathroom

7' 3" x 8' 8" (2.22m x 2.64m)















## FRONT GARDEN

Manicured garden to the front with laid to lawn and shrub borders. Driveway with iron gates.

## REAR