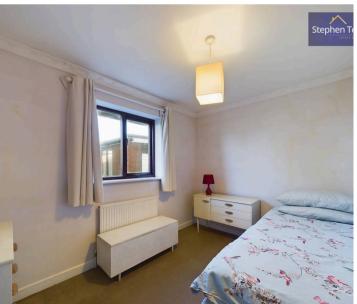

## Bedroom 1

11' 6" x 12' 6" (3.50m x 3.80m)

## Bedroom 2

10' 3" x 8' 0" (3.12m x 2.45m)