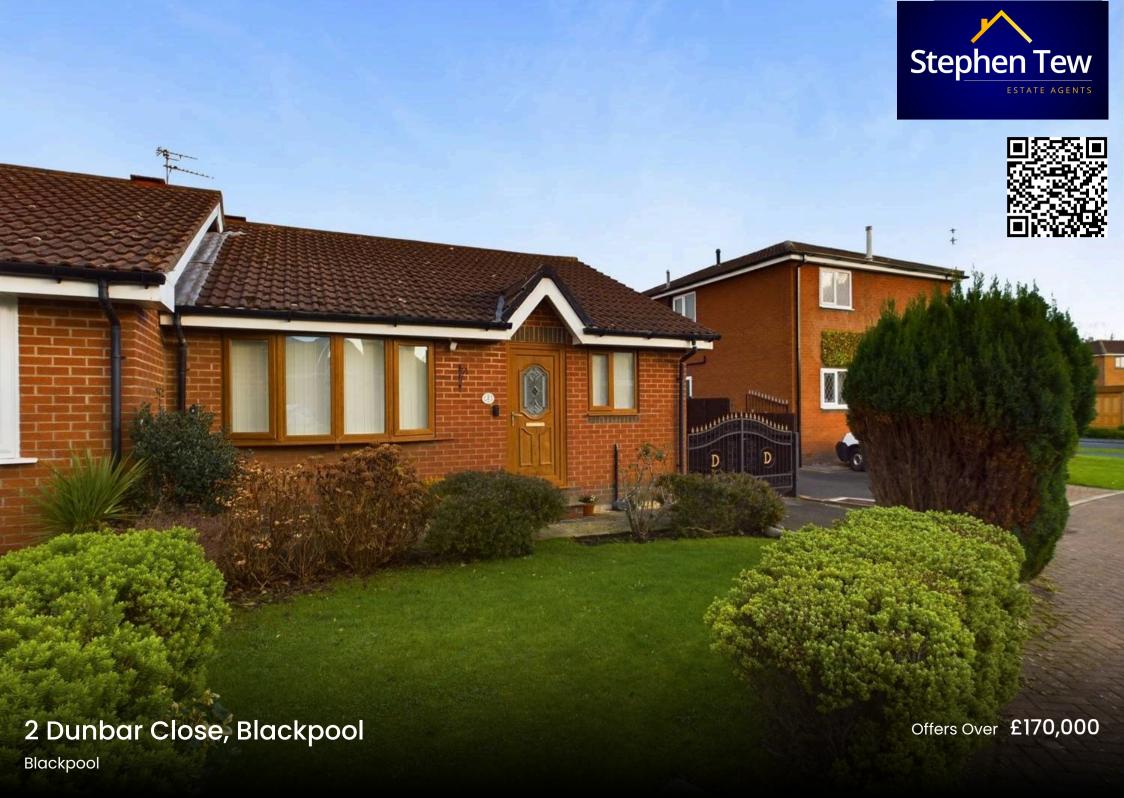

## 2 Dunbar Close

## **Blackpool**

Nestled in a peaceful cul-de-sac location, this charming 2-bedroom semi-detached bungalow is the epitome of comfortable living with the convenience of no onward chain. As you step through the entrance vestibule, you are greeted by a well-proportioned lounge, hallway, and a kitchen that boasts an integrated oven and hob. The property further features 2 inviting bedrooms and a 4-piece suite bathroom, offering ample living space.

Outside, the front of the property showcases a manicured garden with a quaint laid-to-lawn area and charming shrub borders, creating a welcoming atmosphere for residents and visitors alike. A driveway with iron gates not only adds a touch of elegance but also ensures security and privacy. Moving to the rear of the property, the enclosed garden continues the theme of serenity with another laid-to-lawn area, perfect for hosting outdoor gatherings or simply enjoying a peaceful retreat. The direct access to the garage from the garden provides added convenience.

## FRONT GARDEN

Manicured garden to the front with laid to lawn and shrub borders. Driveway with iron gates.