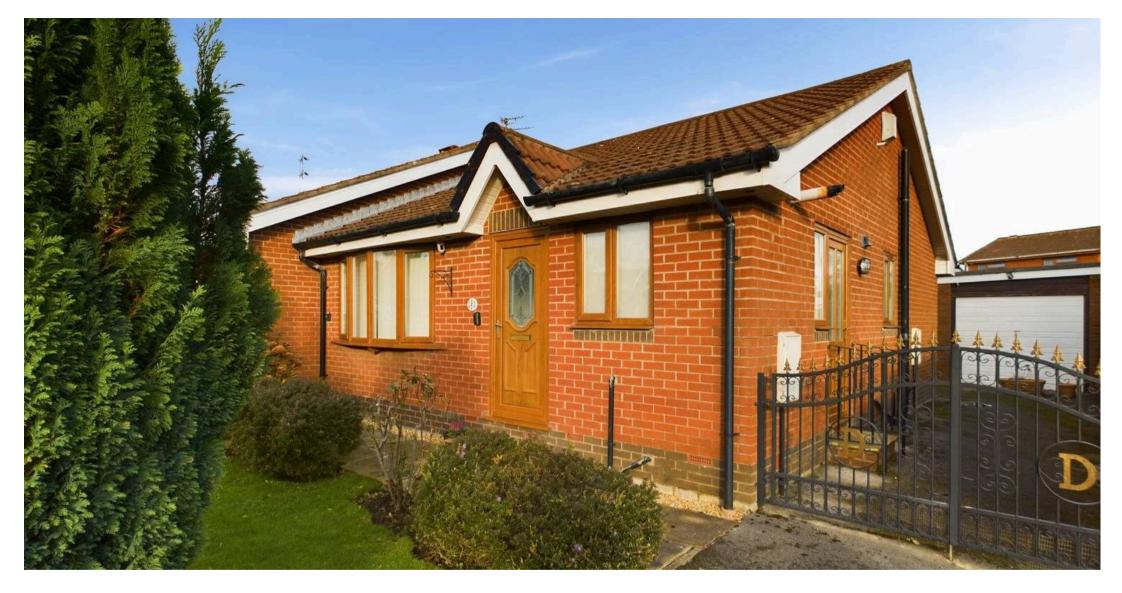

Outside, the front of the property showcases a manicured garden with a quaint laid-to-lawn area and charming shrub borders, creating a welcoming atmosphere for residents and visitors alike. A driveway with iron gates not only adds a touch of elegance but also ensures security and privacy. Moving to the rear of the property, the enclosed garden continues the theme of serenity with another laid-to-lawn area, perfect for hosting outdoor gatherings or simply enjoying a peaceful retreat. The direct access to the garage from the garden provides added convenience.

## FRONT GARDEN

Manicured garden to the front with laid to lawn and shrub borders. Driveway with iron gates.

## **DRIVEWAY**

1 Parking Space