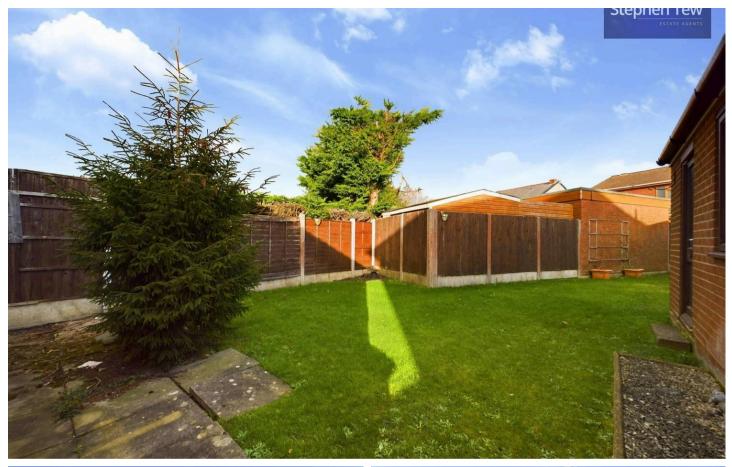

Outside, the front of the property showcases a manicured garden with a quaint laid-to-lawn area and charming shrub borders, creating a welcoming atmosphere for residents and visitors alike. A driveway with iron gates not only adds a touch of elegance but also ensures security and privacy. Moving to the rear of the property, the enclosed garden continues the theme of serenity with another laid-to-lawn area, perfect for hosting outdoor gatherings or simply enjoying a peaceful retreat. The direct access to the garage from the garden provides added convenience.

## REAR GARDEN

Enclosed garden to the rear with laid to lawn and access to the garage