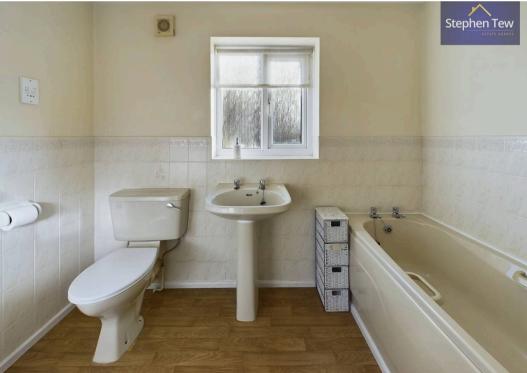

age
- Enclosed Garden With Laid To Lawn And Access To The Garage
- Boarded Loft, Water Meter, Boiler is Located in Kitchen









## **Entrance Vestibule**

4' 5" x 3' 1" (1.34m x 0.95m)

## Lounge

11' 6" x 14' 11" (3.51m x 4.54m)

# Hallway

2' 7" x 8' 8" (0.78m x 2.63m)

## Kitchen

10' 3" x 10' 2" (3.13m x 3.10m)

## Bedroom 1

11' 6" x 12' 6" (3.50m x 3.80m)

## Bedroom 2

10' 3" x 8' 0" (3.12m x 2.45m)

#### Bathroom

7' 3" x 8' 8" (2.22m x 2.64m)







## **Entrance Vestibule**

4' 5" x 3' 1" (1.34m x 0.95m)

## Lounge

11' 6" x 14' 11" (3.51m x 4.54m)

# Hallway

2' 7" x 8' 8" (0.78m x 2.63m)

## Kitchen

10' 3" x 10' 2" (3.13m x 3.10m)

## Bedroom 1

11' 6" x 12' 6" (3.50m x 3.80m)

## Bedroom 2

10' 3" x 8' 0" (3.12m x 2.45m)

#### Bathroom

7' 3" x 8' 8" (2.22m x 2.64m)















## FRONT GARDEN

Manicured garden to the front with laid to lawn and shrub borders. Driveway with iron gates.

## REAR GARDEN

Enclosed garden to the rear with laid to lawn and access to the garage

## GARAGE

Single Garage

## **DRIVEWAY**

1 Parking Space







# **Stephen Tew Estate Agents**

Stephen Tew Estate Agents, 132 Highfield Road - FY4 2HH 01253 401111

info@stephentew.co.uk

www.stephentew.co.uk