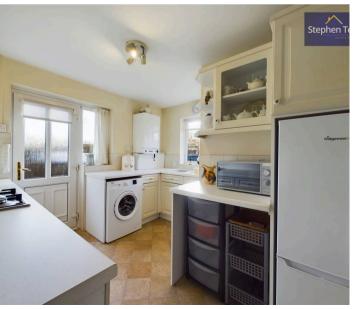

oming atmosphere for residents and visitors alike. A driveway with iron gates not only adds a touch of elegance but also ensures security and privacy. Moving to the rear of the property, the enclosed garden continues the theme of serenity with another laid-to-lawn area, perfect for hosting outdoor gatherings or simply enjoying a peaceful retreat. The direct access to the garage from the garden provides added convenience.

Council Tax band: C

Tenure: Leasehold

- No Onward Chain
- Peaceful Cul-De-Sac Location
- 2 Bedroom True Bungalow
- Entrance Vestibule, Lounge, Hallway, Kitchen Boasting Integrated Oven & Hob, 2 Bedrooms, 4 Piece Suite Bathroom
- Driveway, Garage
- Enclosed Garden With Laid To Lawn And Access To The Garage
- Boarded Loft, Water Meter, Boiler is Located in Kitchen









## **Entrance Vestibule**

4' 5" x 3' 1" (1.34m x 0.95m)

## Lounge

11' 6" x 14' 11" (3.51m x 4.54m)

# Hallway

2' 7" x 8' 8" (0.78m x 2.63m)

## Kitchen

10' 3" x 10' 2" (3.13m x 3.10m)

## Bedroom 1

11' 6" x 12' 6" (3.50m x 3.80m)

## Bedroom 2

10' 3" x 8' 0" (3.12m x 2.45m)

#### Bathroom

7' 3" x 8' 8" (2.22m x 2.64m)







## **Entrance Vestibule**

4' 5" x 3' 1" (1.34m x 0.95m)

## Lounge

11' 6" x 14' 11" (3.51m x 4.54m)

# Hallway

2' 7" x 8' 8" (0.78m x 2.63m)

## Kitchen

10' 3" x 10' 2" (3.13m x 3.10m)

## Bedroom 1

11' 6" x 12' 6" (3.50m x 3.80m)

## Bedroom 2

10' 3" x 8' 0" (3.12m x 2.45m)

#### Bathroom

7' 3" x 8' 8" (2.22m x 2.64m)















## FRONT GARDEN

Manicured garden to the front with laid to lawn and shrub borders. Driveway with iron gates.

## REAR G