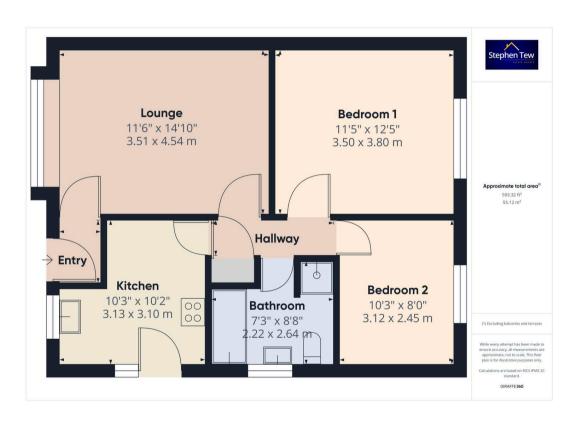

## **Entrance Vestibule**

4' 5" x 3' 1" (1.34m x 0.95m)

## Lounge

11' 6" x 14' 11" (3.51m x 4.54m)

# Hallway

2' 7" x 8' 8" (0.78m x 2.63m)

## Kitchen

10' 3" x 10' 2" (3.13m x 3.10m)

## Bedroom 1

11' 6" x 12' 6" (3.50m x 3.80m)

## Bedroom 2

10' 3" x 8' 0" (3.12m x 2.45m)

#### Bathroom

7' 3" x 8' 8" (2.22m x 2.64m)