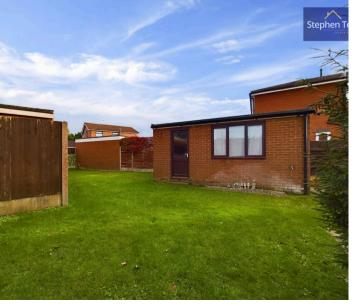

Outside, the front of the property showcases a manicured garden with a quaint laid-to-lawn area and charming shrub borders, creating a welcoming atmosphere for residents and visitors alike. A driveway with iron gates not only adds a touch of elegance but also ensures security and privacy. Moving to the rear of the property, the enclosed garden continues the theme of serenity with another laid-to-lawn area, perfect for hosting outdoor gatherings or simply enjoying a peaceful retreat. The direct access to the garage from the garden provides added convenience.

## REAR GARDEN

Enclosed garden to the rear with laid to lawn and access to the garage

## GARAGE

Single Garage