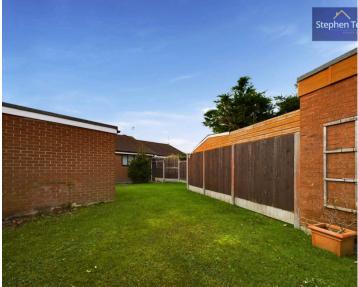

Outside, the front of the property showcases a manicured garden with a quaint laid-to-lawn area and charming shrub borders, creating a welcoming atmosphere for residents and visitors alike. A driveway with iron gates not only adds a touch of elegance but also ensures security and privacy. Moving to the rear of the property, the enclosed garden continues the theme of serenity with another laid-to-lawn area, perfect for hosting outdoor gatherings or simply enjoying a peaceful retreat. The direct access to the garage from the garden provides added convenience.

## REAR GARDEN

Enclosed garden to the rear with laid to lawn and access to the garage