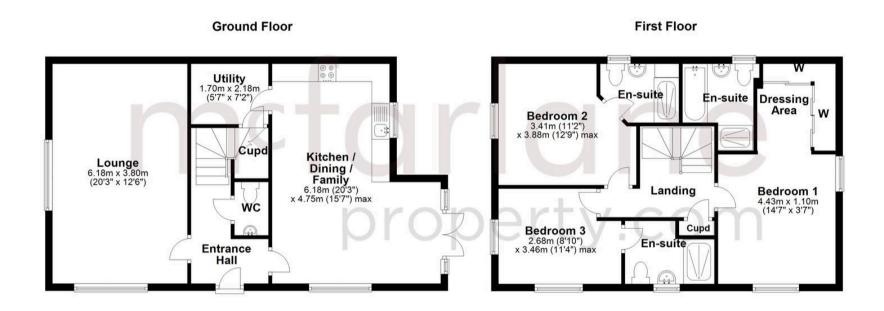

## **Entrance Hall**

Lounge

20' 3" x 12' 6" (6.18m x 3.80m)

Kitchen / Dining / Family

20' 3" x 15' 7" (6.18m x 4.75m)

Utility

5' 7" x 7' 2" (1.70m x 2.18m)

WC

Landing

Bedroom 1

12' 0" x 10' 10" (3.65m x 3.31m)

**Dressing Area** 

En-suite

Bedroom 2

11' 2" x 12' 9" (3.41m x 3.88m)

En-suite

Bedroom 3

8' 10" x 11' 4" (2.68m x 3.46m)

En-suite