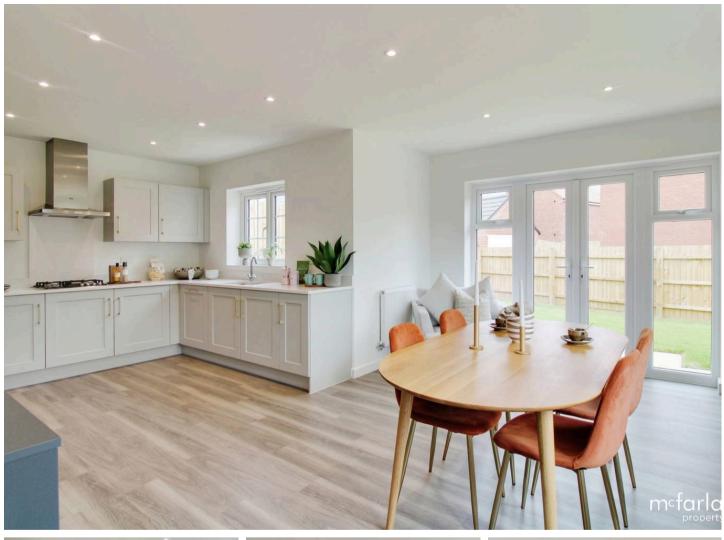

## Faringdon

This IMPRESSIVE and SUBSTANTIAL 3 Bedroom
Detached House is the epitome of a READY TO MOVE
INTO NEW HOME. UPGRADES INCLUDED, offering a
luxurious living experience from the moment you
step inside. The property boasts a DETACHED
structure with a MASTER SUITE featuring a DRESSING
AREA and EN SUITE, providing the ultimate retreat. The
EN SUITE SHOWER ROOMS in bedrooms two and three
add convenience and privacy, while the FANTASTIC
KITCHEN / DINING / FAMILY ROOM is perfect for
entertaining or enjoying family meals. Additionally, a
separate LOUNGE offers a cosy space to relax. With
THREE DOUBLE BEDROOMS, a GARAGE, DRIVEWAY
PARKING, and a practical UTILITY room, this home
caters to all your needs in style.

## **Entrance Hall**

Lounge

20' 3" x 12' 6" (6.18m x 3.80m)

Kitchen / Dining / Family

20' 3" x 15' 7" (6.18m x 4.75m)

Utility

5' 7" x 7' 2" (1.70m x 2.18m)

WC