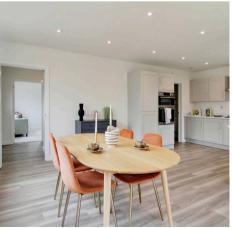

## **Entrance Hall**

Lounge

20' 3" x 12' 6" (6.18m x 3.80m)

Kitchen / Dining / Family

20' 3" x 15' 7" (6.18m x 4.75m)

Utility

5' 7" x 7' 2" (1.70m x 2.18m)

WC