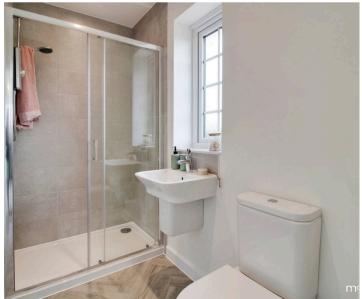

Landing

Bedroom 1

12' 0" x 10' 10" (3.65m x 3.31m)

**Dressing Area** 

En-suite

Bedroom 2

11' 2" x 12' 9" (3.41m x 3.88m)

En-suite

Bedroom 3

8' 10" x 11' 4" (2.68m x 3.46m)

En-suite