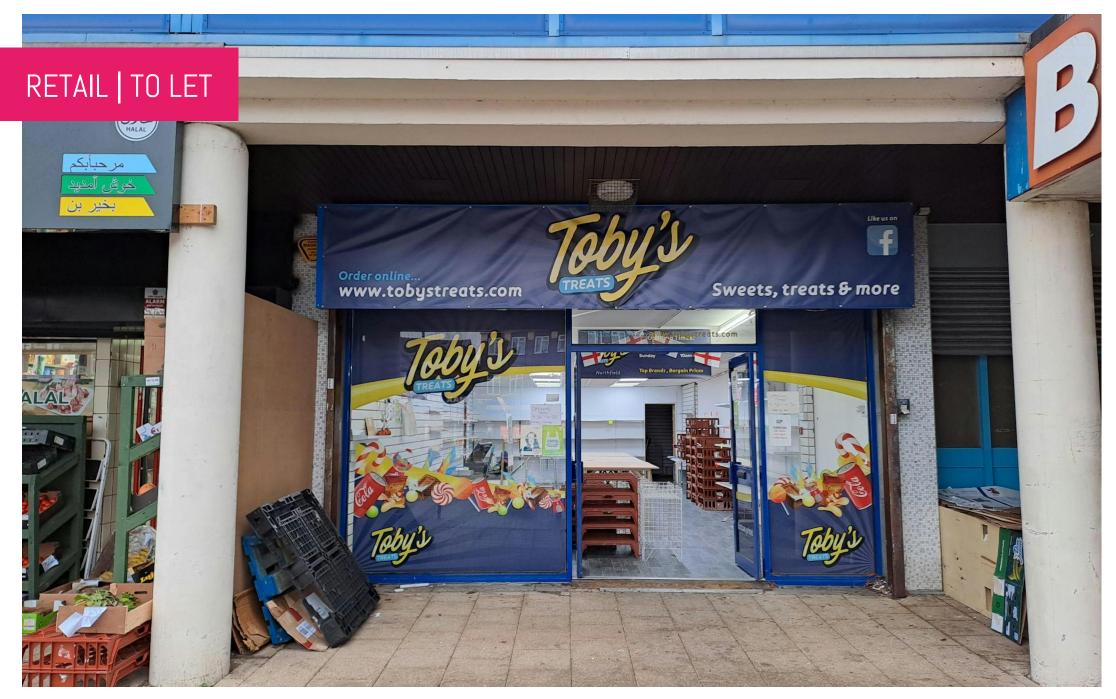

735 BRISTOL ROAD SOUTH, NORTHFIELD, BIRMINGHAM, B31 2NG 1,195 SQ FT (111.02 SQ M)

#### Ground Floor Retail Premises

- High Street Location / Shopping Centre
- External Roller Shutter
- Open Plan Retail Accommodation
- Rear Access
- Staff Facilities
- Vinyl Flooring

#### DESCRIPTION

The premises comprises a ground floor retail unit, with frontage to the busy Bristol Road South, Northfield.

The units consists of open plan retail accommodation to the fore, with ample storage and staff facilities to the rear. The unit benefits from a glazed frontage, External Roller Shutter, Rear loading access, Suspended Ceiling with Inset LED Lighting and W/C Facilities.