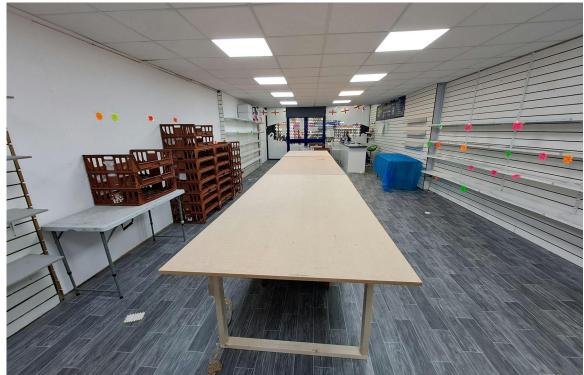

#### Ground Floor Retail Premises

- High Street Location / Shopping Centre
- External Roller Shutter
- Open Plan Retail Accommodation
- Rear Access
- Staff Facilities
- Vinyl Flooring

#### DESCRIPTION

The premises comprises a ground floor retail unit, with frontage to the busy Bristol Road South, Northfield.

The units consists of open plan retail accommodation to the fore, with ample storage and staff facilities to the rear. The unit benefits from a glazed frontage, External Roller Shutter, Rear loading access, Suspended Ceiling with Inset LED Lighting and W/C Facilities.