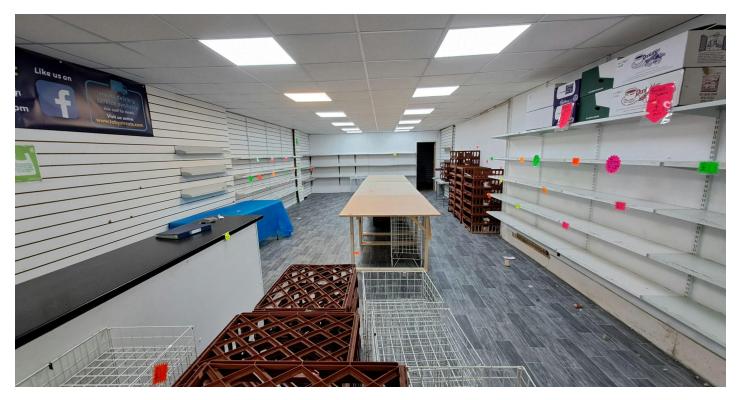

#### DESCRIPTION

The premises comprises a ground floor retail unit, with frontage to the busy Bristol Road South, Northfield.

The units consists of open plan retail accommodation to the fore, with ample storage and staff facilities to the rear. The unit benefits from a glazed frontage, External Roller Shutter, Rear loading access, Suspended Ceiling with Inset LED Lighting and W/C Facilities.