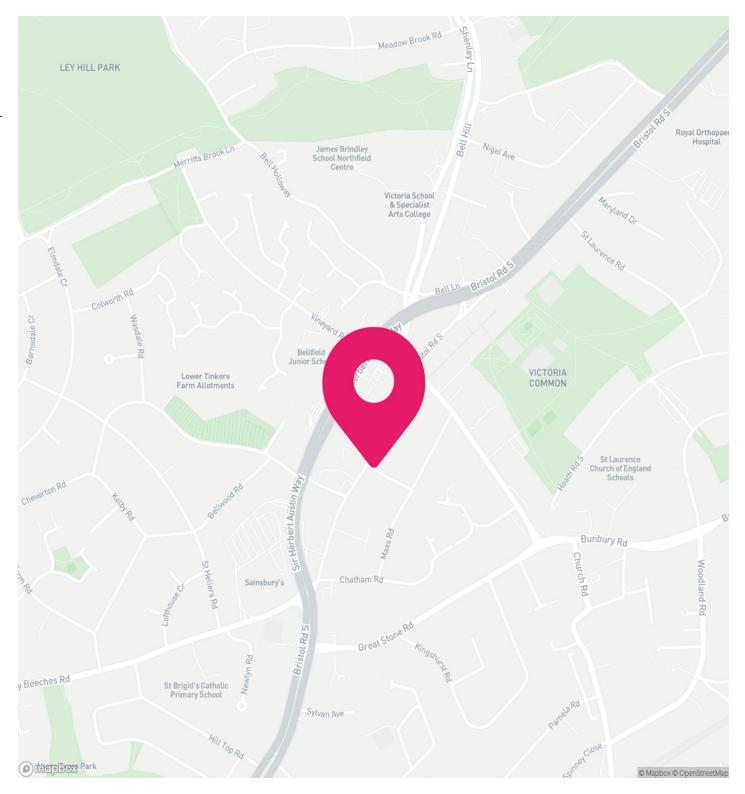

## LOCATION

Northfield is a suburban area located to the south of Birmingham City Centre. It is approximately 6 miles (10 km) from the city center, making it a relatively short drive or bus ride away. Northfield is well-connected by road, with easy access to the A38, which leads directly into the heart of Birmingham. The area offers a more residential environment while still being close enough to the city's amenities, businesses, and cultural attractions.

The unit is located near to a number of national occupiers, including McDonalds, Heron Foods, and Betfred among others.