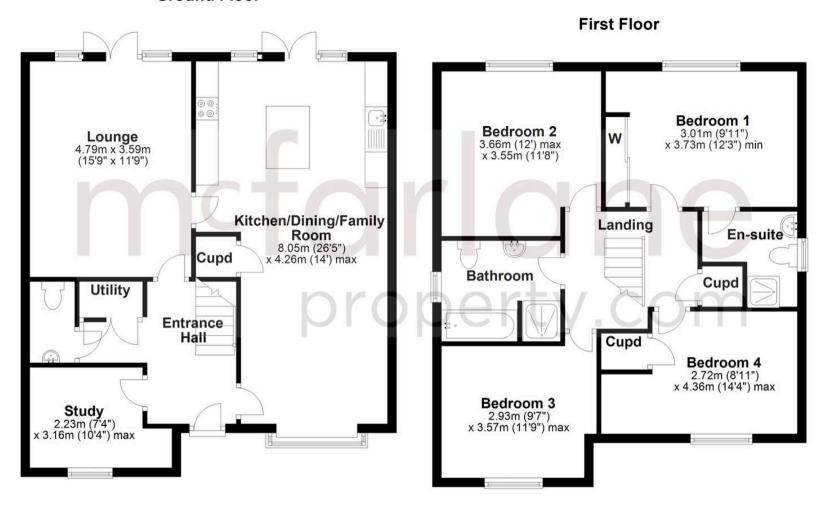

#### **Entrance Hall**

Lounge

15' 9" x 11' 9" (4.79m x 3.59m)

Kitchen / Dining / Family

26' 5" x 14' 0" (8.05m x 4.26m)

Study

7' 4" x 10' 4" (2.23m x 3.16m)

Utility

wc

Landing

Bedroom 1

9' 11" x 12' 3" (3.01m x 3.73m)

En-suite

Bedroom 2

12' 0" x 11' 8" (3.66m x 3.55m)

Bedroom 3

9' 7" x 13' 11" (2.93m x 4.24m)

Bedroom 4

7' 6" x 12' 1" (2.28m x 3.69m)

Bathroom

### **Ground Floor**