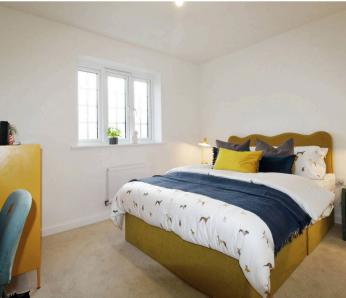

wc

Landing

Bedroom 1

9' 11" x 12' 3" (3.01m x 3.73m)

En-suite

Bedroom 2

12' 0" x 11' 8" (3.66m x 3.55m)

Bedroom 3

9' 7" x 13' 11" (2.93m x 4.24m)

Bedroom 4

7' 6" x 12' 1" (2.28m x 3.69m)

Bathroom