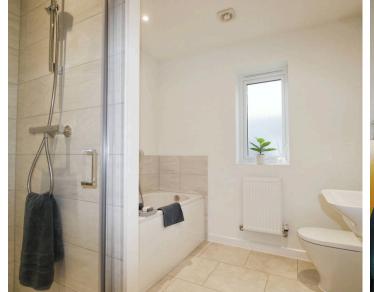

wc

Landing

Bedroom 1

9' 11" x 12' 3" (3.01m x 3.73m)

En-suite

Bedroom 2

12' 0" x 11' 8" (3.66m x 3.55m)

Bedroom 3