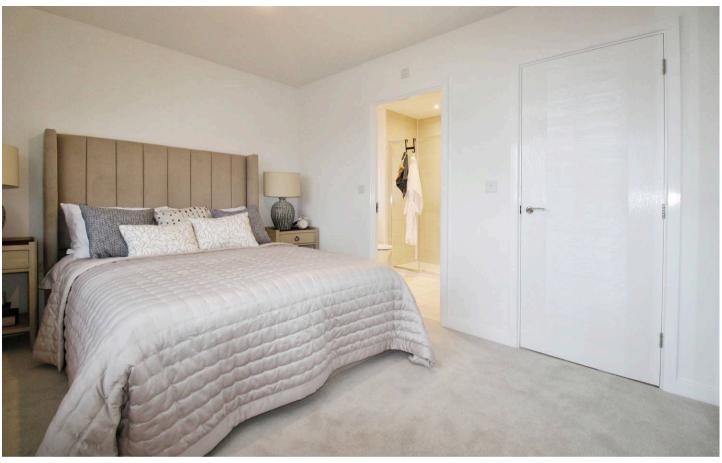

wc

Landing

Bedroom 1

9' 11" x 12' 3" (3.01m x 3.73m)

En-suite

Bedroom 2

12' 0" x 11' 8" (3.66m x 3.55m)

Bedroom 3