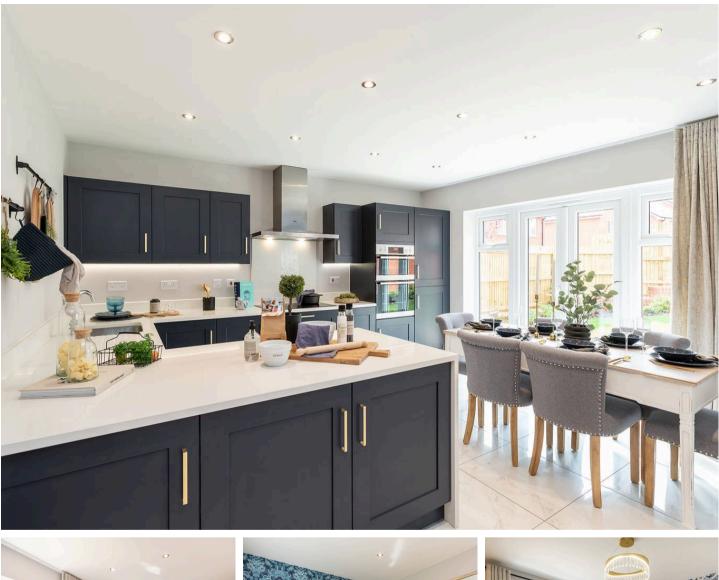

### Faringdon

Step into luxury living with this exceptional 4 Bedroom Detached House, a spectacular NEW HOME nestled on a private road. The grand entrance leads to a spacious and bright interior, boasting an IMPRESSIVE KITCHEN / DINING / FAMILY ROOM ideal for hosting gatherings. Conveniently, a separate utility area and WC enhance practicality. Retreat to the master bedroom with an EN-SUITE, while three additional bedrooms provide ample space for a growing family or guests. Not to be missed, a garage and driveway parking complete this truly EXECUTIVE HOME.

#### **Entrance Hall**

**Lounge** 13' 7" x 13' 6" (4.15m x 4.11m)

**Kitchen / Dining / Family** 13' 11" x 23' 7" (4.25m x 7.20m)

Utility

wc

Landing

**Bedroom 1** 12' 1" x 9' 5" (3.68m x 2.88m)

En-suite