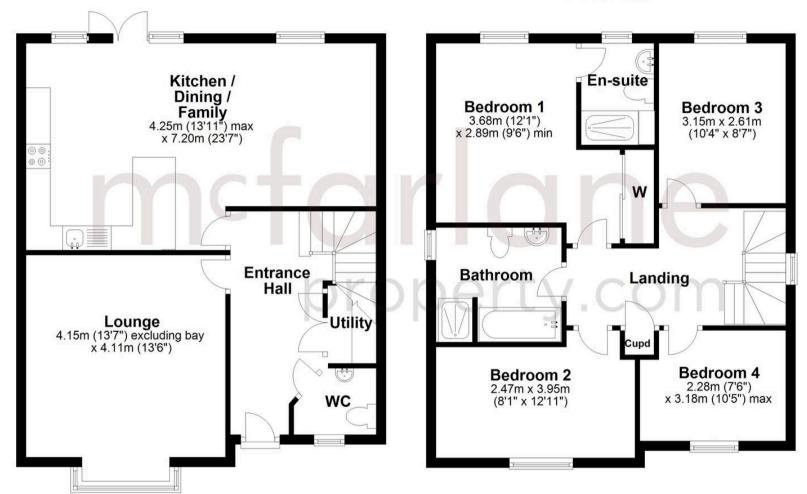

#### **Entrance Hall**

**Lounge** 13' 7" x 13' 6" (4.15m x 4.11m)

**Kitchen / Dining / Family** 13' 11" x 23' 7" (4.25m x 7.20m)

Utility

wc

Landing

**Bedroom 1** 12' 1" x 9' 5" (3.68m x 2.88m)

En-suite

**Bedroom 2** 8' 1" x 13' 0" (2.47m x 3.95m)

**Bedroom 3** 10' 4" x 8' 7" (3.15m x 2.61m)

**Bedroom 4** 7' 6" x 10' 5" (2.28m x 3.18m)

#### Bathroom

**Ground Floor** 

**First Floor** 