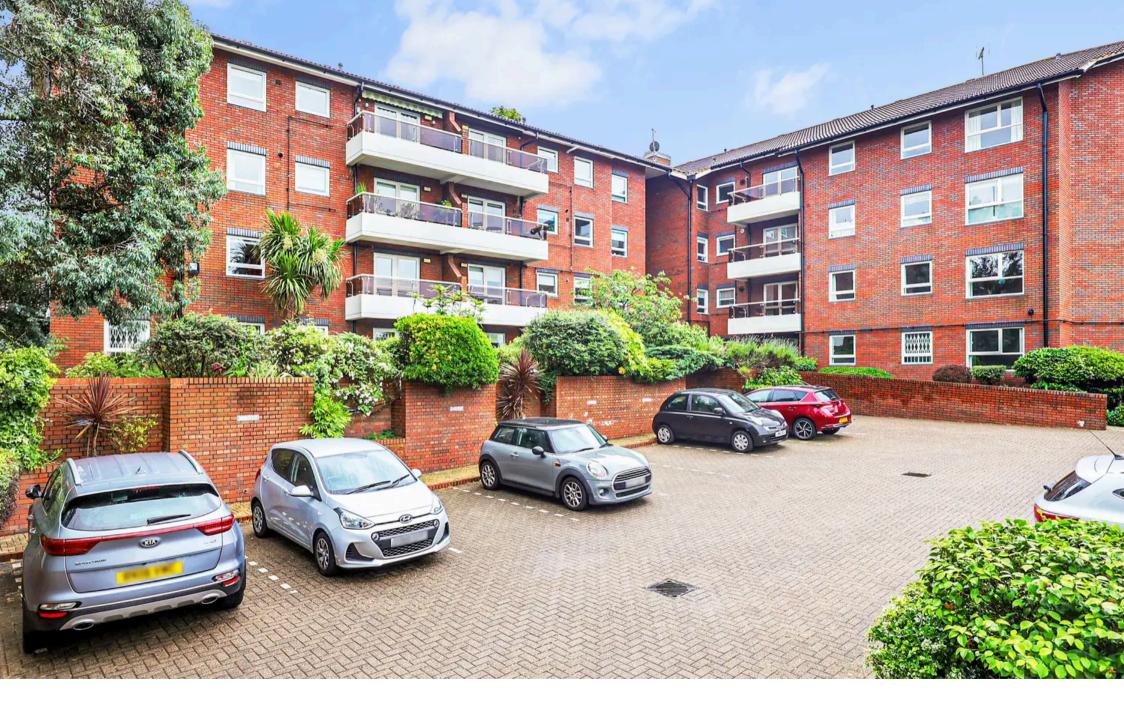

#### Heathside, Finchley Road, NW11

A bright and charming ground-floor, two bedroom retirement flat in the highly sought-after Heathside development. The property features a spacious reception room that opens onto a suntrap westfacing balcony, offering lovely views of the mature front garden. Inside, you'll find a good-sized kitchen with ample storage space and a generous main bedroom complete with fitted wardrobes and dualaspect windows. The second bedroom is perfect for guests or can be used as a study. The wellproportioned bathroom boasts an easy-access walk-in shower. Additionally, the flat offers a large storage cupboard and a secure video entry system for added convenience.

- Retirement Flat
- Long Lease
- West Facing Balcony
- Close to Shops
- On-Site House Manager
- 24 Hour Emergency Call System
- Newly Refurbished Residents Lounge
- Therapy Room
- Communal Garden