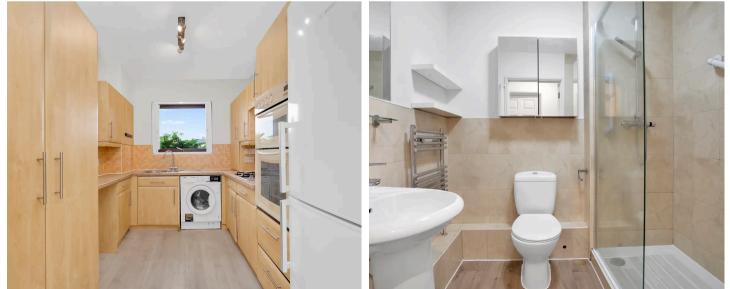

#### Heathside, Finchley Road, NW11

A bright and charming ground-floor, two bedroom retirement flat in the highly sought-after Heathside development. The property features a spacious reception room that opens onto a suntrap westfacing balcony, offering lovely views of the mature front garden. Inside, you'll find a good-sized kitchen with ample storage space and a generous main bedroom complete with fitted wardrobes and dualaspect windows. The second bedroom is perfect for guests or can be used as a study. The wellproportioned bathroom boasts an easy-access walk-in shower. Additionally, the flat offers a large storage cupboard and a secure video entry system for added convenience.