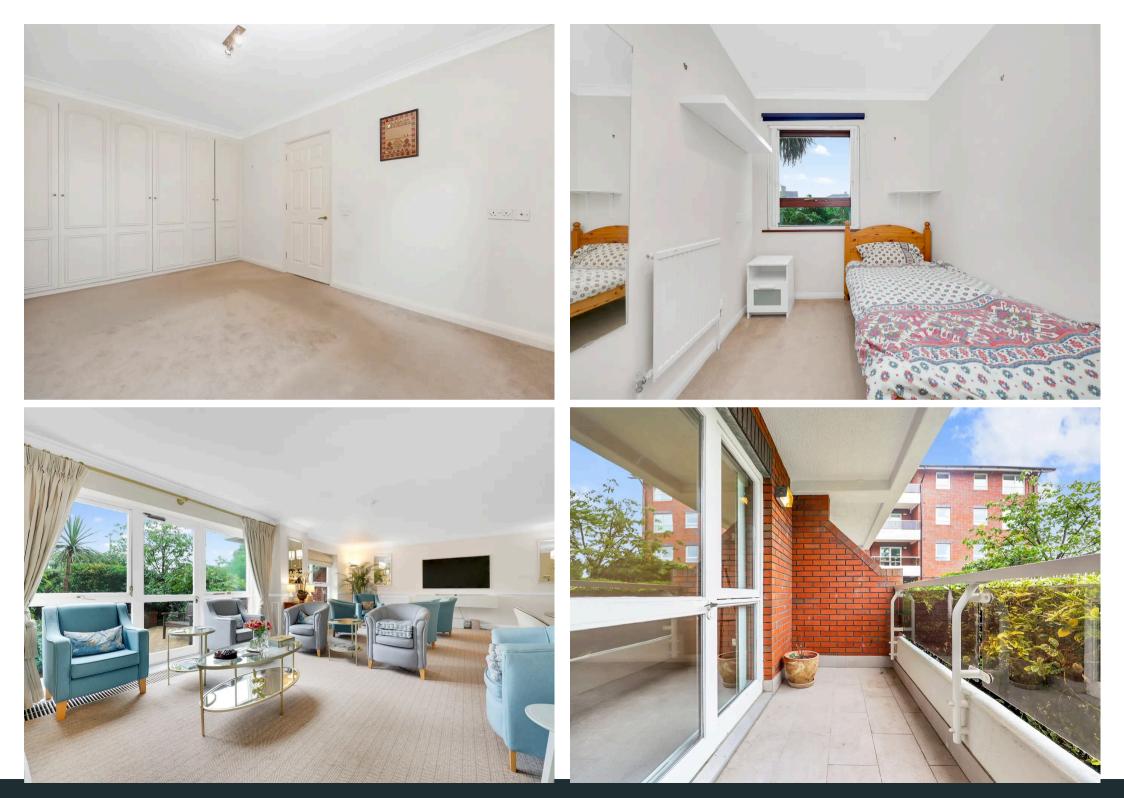

#### Heathside, Finchley Road, NW11

A bright and charming ground-floor, two bedroom retirement flat in the highly sought-after Heathside development. The property features a spacious reception room that opens onto a suntrap westfacing balcony, offering lovely views of the mature front garden. Inside, you'll find a good-sized kitchen with ample storage space and a generous main bedroom complete with fitted wardrobes and dualaspect windows. The second bedroom is perfect for guests or can be used as a study. The wellproportioned bathroom boasts an easy-access walk-in shower. Additionally, the flat offers a large storage cupboard and a secure video entry system for added convenience.