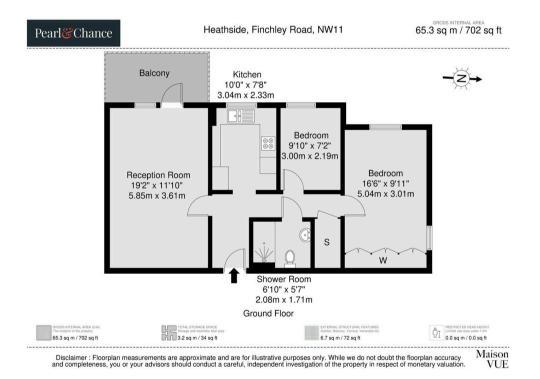

#### Heathside, Finchley Road, NW11

A bright and charming ground-floor, two bedroom retirement flat in the highly sought-after Heathside development. The property features a spacious reception room that opens onto a suntrap westfacing balcony, offering lovely views of the mature front garden. Inside, you'll find a good-sized kitchen with ample storage space and a generous main bedroom complete with fitted wardrobes and dualaspect windows. The second bedroom is perfect for guests or can be used as a study. The wellproportioned bathroom boasts an easy-access walk-in shower. Additionally, the flat offers a large storage cupboard and a secure video entry system for added convenience.

- Retirement Flat
- Long Lease
- West Facing Balcony
- Close to Shops
- On-Site House Manager
- 24 Hour Emergency Call System
- Newly Refurbished Residents Lounge
- Therapy Room
- Communal Garden