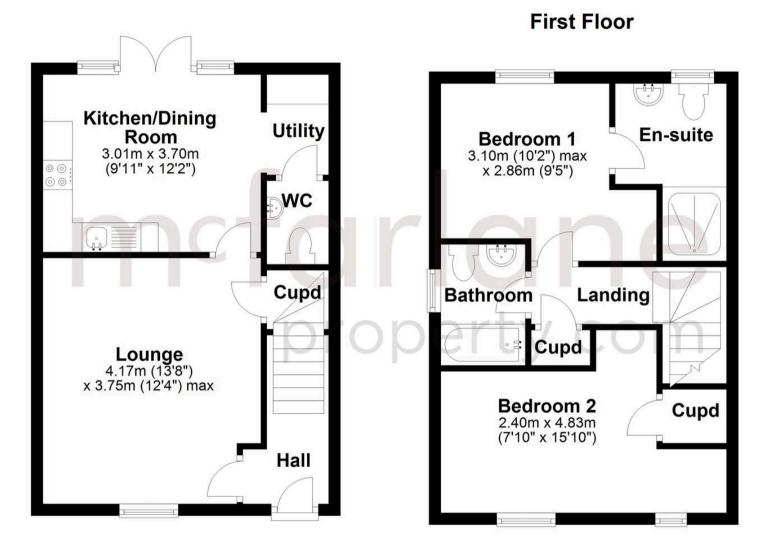

#### **Entrance Hall**

**Lounge** 13' 8" x 12' 4" (4.17m x 3.75m)

**Kitchen / Dining** 9' 11" x 12' 2" (3.01m x 3.70m)

**Utility** 5' 7" x 3' 5" (1.70m x 1.05m)

wc

Landing

**Bedroom 1** 9' 5" x 10' 2" (2.86m x 3.10m)

En-suite

**Bedroom 2** 7' 10" x 15' 10" (2.40m x 4.83m)

Bathroom

### **Ground Floor**