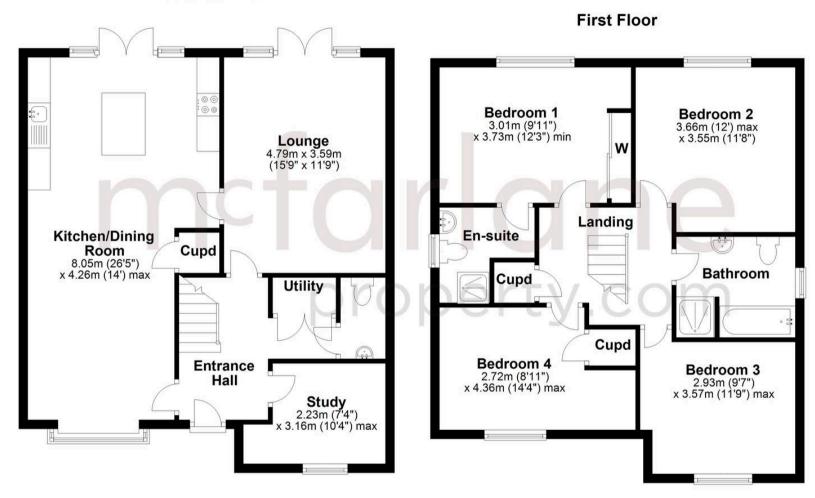

#### **Entrance Hall**

Lounge

15' 9" x 11' 9" (4.79m x 3.59m)

Family / Kitchen / Dining

26' 5" x 14' 0" (8.05m x 4.26m)

Study

7' 4" x 10' 4" (2.23m x 3.16m)

Utility

wc

Landing

Bedroom 1

9' 11" x 12' 3" (3.01m x 3.73m)

En-suite

Bedroom 2

11' 8" x 12' 0" (3.55m x 3.66m)

Bedroom 3

9' 7" x 11' 9" (2.93m x 3.57m)

Bedroom 4

8' 11" x 14' 4" (2.72m x 4.36m)

Bathroom