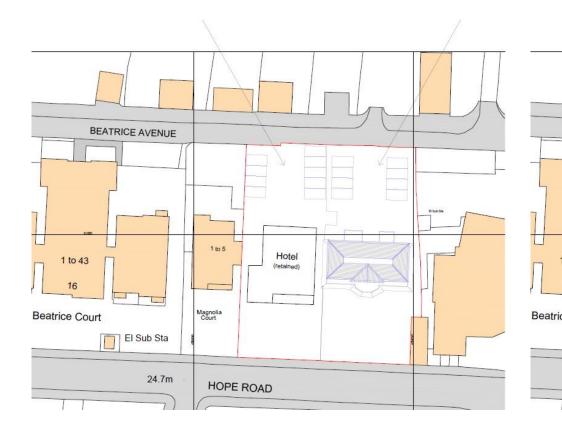

# Hose Rhodes Dickson Commercial

01983 527727 commercial@hrdiw.co.uk

re Hotel d) Development site situated in an elevated position on Hope Road giving extensive sea views. Outline planning for demolition of existing extensions to the Curraghmore Hotel and the construction of 8 two-bedroom apartments, all with sea views. Access to the apartments and parking will be from Beatrice Avenue.

#### Location

Development site next to the Curraghmore Hotel at 22 Hope Road, Shanklin in an elevated location.

Shanklin is a popular residential town and a well know tourist destination with a vibrant sea front. The site is close to the seafront and town centre. Local transport links are close by.

## Description

Site for 8 two-bedroom apartments all with sea views situated in an elevated position on Hope Road.

The development will involve the demolition of existing extensions to the hotel. The original Victorian building will be retained and refurbished by the current owners.

Access to the apartments and parking is from Beatrice Avenue to the rear of the site.

There is additional pedestrian access from Hope Road.