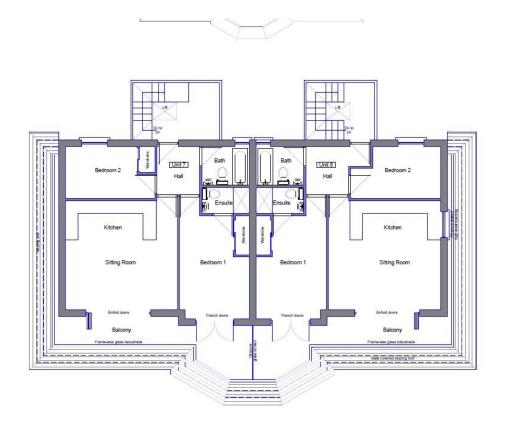

## Description

Site for 8 two-bedroom apartments all with sea views situated in an elevated position on Hope Road.

The development will involve the demolition of existing extensions to the hotel. The original Victorian building will be retained and refurbished by the current owners.

The eight apartments range from 58 sq. metres (620 sq. ft) to 69 sq. metres (742 sq. ft) and will have panoramic views out to sea. Each apartment will have decking or a balcony to the front while the ground floor apartments will have gardens to the rear.