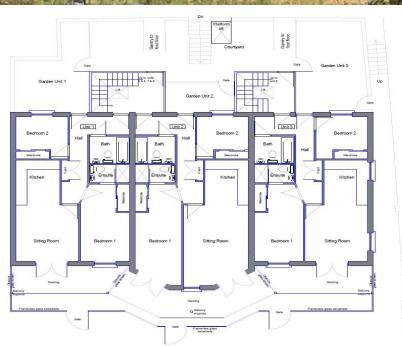

## Description

Site for 8 two-bedroom apartments all with sea views situated in an elevated position on Hope Road.

The development will involve the demolition of existing extensions to the hotel. The original Victorian building will be retained and refurbished by the current owners.

The eight apartments range from 58 sq. metres (620 sq. ft) to 69 sq. metres (742 sq. ft) and will have panoramic views out to sea. Each apartment will have decking or a balcony to the front while the ground floor apartments will have gardens to the rear.