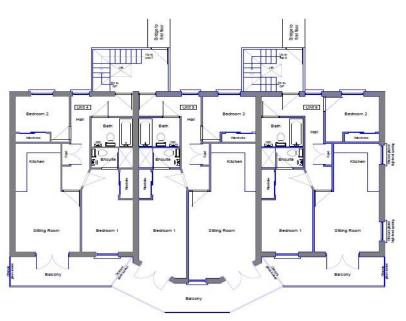

## Description

Site for 8 two-bedroom apartments all with sea views situated in an elevated position on Hope Road.

The development will involve the demolition of existing extensions to the hotel. The original Victorian building will be retained and refurbished by the current owners.

The eight apartments range from 58 sq. metres (620 sq. ft) to 69 sq. metres (742 sq. ft) and will have panoramic views out to sea. Each apartment will have decking or a balcony to the front while the ground floor apartments will have gardens to the rear.