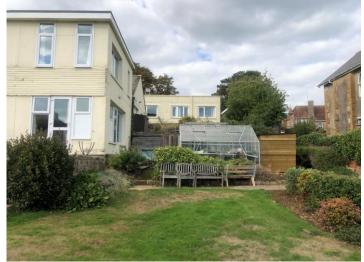

The eight apartments range from 58 sq. metres (620 sq. ft) to 69 sq. metres (742 sq. ft) and will have panoramic views out to sea. Each apartment will have decking or a balcony to the front while the ground floor apartments will have gardens to the rear.

Access to the apartments and parking is from Beatrice Avenue to the rear of the site.

There is additional pedestrian access from Hope Road.