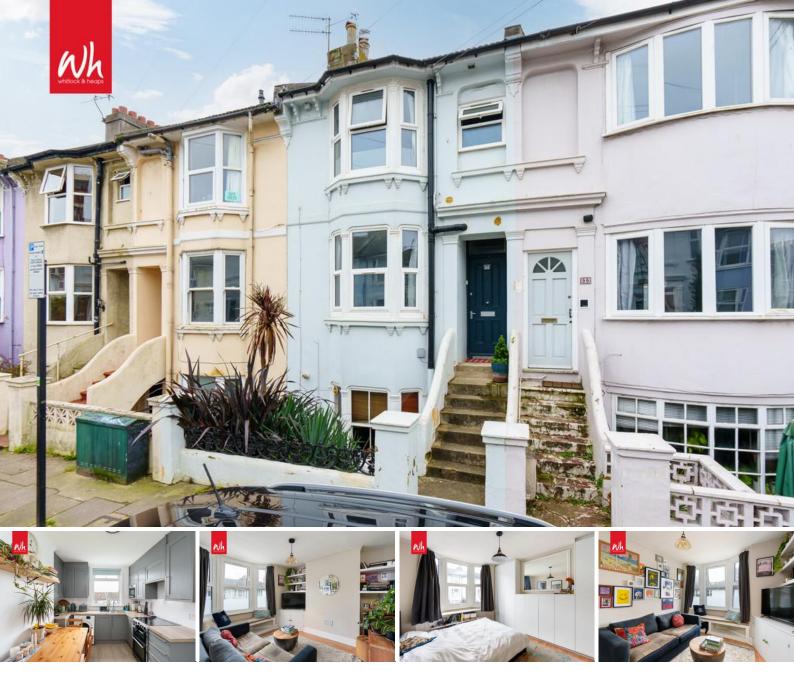

## 88 Livingstone Road

## Asking Price Of £300,000

- ONE BEDROOM MAISONETTE
- PRIVATE STREET ENTRANCE
- BAY WINDOW
- GOOD SIZE LANDING

- KITCHEN
- SEPARATE LIVING ROOM
- MODERN SHOWER ROOM
- SOUGHT AFTER AREA

01273 778577 whitlockandheaps.co.uk Whitlock & Heaps are delighted to market this one bedroom flat arranged over two floors of this Victorian building. Boasting a light and airy interior with a south facing kitchen with separate living room and modern shower room. Situated on the sought after Livingstone Road, being local to both Portland Road and George Street with their array of shopping facilities, eateries and cafés. Hove mainline station is also within close proximity making commutes out of the city simple. Bus routes operate locally making public transport throughout the city simple.