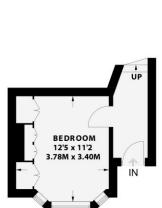

**ENTRANCE HALL** Electrics, radiator,

**BEDROOM** UPVC double glazed bay window, fitted cupboards, radiator.

LANDING 'Worcester Bosch' gas fired combination boiler, UPVC double glazed window, thermostat, storage cupboard.