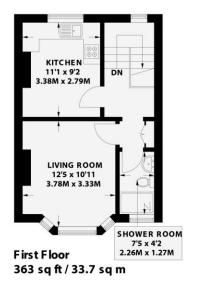

KITCHEN Incorporating 'Lamona' sink with mixer tap and drainer, vinyl work surfaces with cupboards below and matching eye level cupboards above, integrated dishwasher and microwave, four ring electric hob with oven below and extractor above. Space for washing machine and space for fridge freezer, UPVC double glazed window, radiator.

LIVING ROOM Fitted unit, UPVC double glazed window, radiator.

SHOWER ROOM Comprising step in shower being tiled throughout, vanity wash hand basin, fitted heated towel rail, extractor fan, low level w.c, UPVC double glazed frosted window.