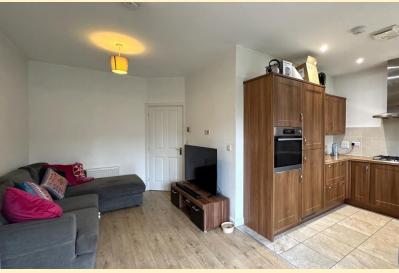

The accommodation on offer comprises; entrance hall, kitchen open-plan to the lounge, two bedrooms and a family bathroom. Outside the property benefits from off road parking and a good sized south facing rear garden. **ENTRANCE HALL** Composite door into the entrance hall having laminate wood flooring, radiator and doors off to;

**KITCHEN** 9'8" x 8'2" (2.97m x 2.50m) Fitted with a modern range of wall, base and drawer units topped with work surfaces, stainless steel sink and drainer with mixer tap over, tiled splash backs, space and plumbing for a washing machine. Integrated appliances comprise of a dishwasher, fridge freezer, eye level AEG electric oven, AEG gas hob with extractor hood over. Window over looking the rear garden, LED lighting and tiled flooring.

**LOUNGE** 17' 8" x 8' 9" (5.41m x 2.68m) Having french doors opening onto the rear garden, two radiators, TV point and laminate wood flooring.

**BEDROOM ONE** 13' 3" x 8' 9" (4.06m x 2.69m) Having a bay window to the front aspect, radiator and carpet flooring.