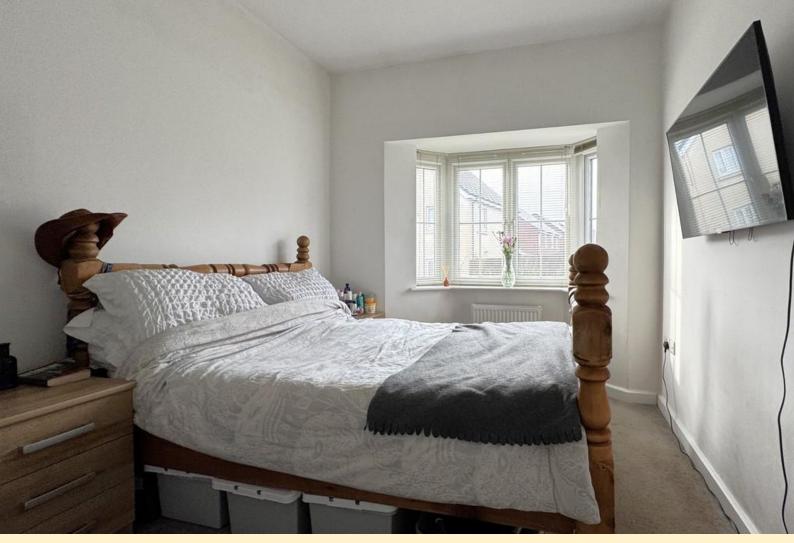

**LOUNGE** 17' 8" x 8' 9" (5.41m x 2.68m) Having french doors opening onto the rear garden, two radiators, TV point and laminate wood flooring.

**BEDROOM ONE** 13' 3" x 8' 9" (4.06m x 2.69m) Having a bay window to the front aspect, radiator and carpet flooring.