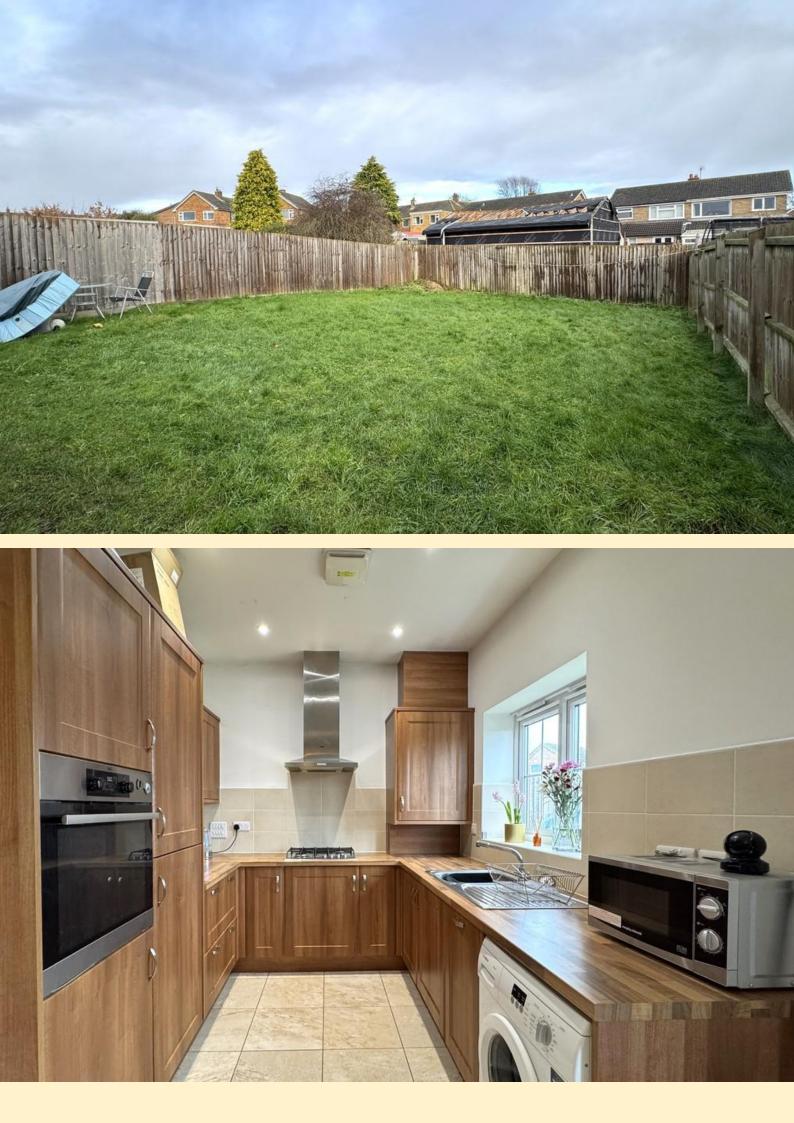

**KITCHEN** 9'8" x 8'2" (2.97m x 2.50m) Fitted with a modern range of wall, base and drawer units topped with work surfaces, stainless steel sink and drainer with mixer tap over, tiled splash backs, space and plumbing for a washing machine. Integrated appliances comprise of a dishwasher, fridge freezer, eye level AEG electric oven, AEG gas hob with extractor hood over. Window over looking the rear garden, LED lighting and tiled flooring.

**REAR GARDEN** South facing rear garden laid to lawn with a paved area adjacent to the french doors with garden tap. Wood panel fencing secures the boundary.

AGENTS NOTE Please note that any services, heating, systems or appliances have not been tested by Middletons, and no warranty can be given or implied as to their working order. Fixtures and fittings other than those mentioned to be agreed with the Seller. All measurements are approximate and all floor plans are intended as a guide only.