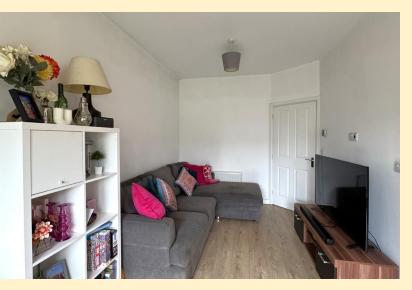

**LOUNGE** 17' 8" x 8' 9" (5.41m x 2.68m) Having french doors opening onto the rear garden, two radiators, TV point and laminate wood flooring.

**BEDROOM ONE** 13' 3" x 8' 9" (4.06m x 2.69m) Having a bay window to the front aspect, radiator and carpet flooring.