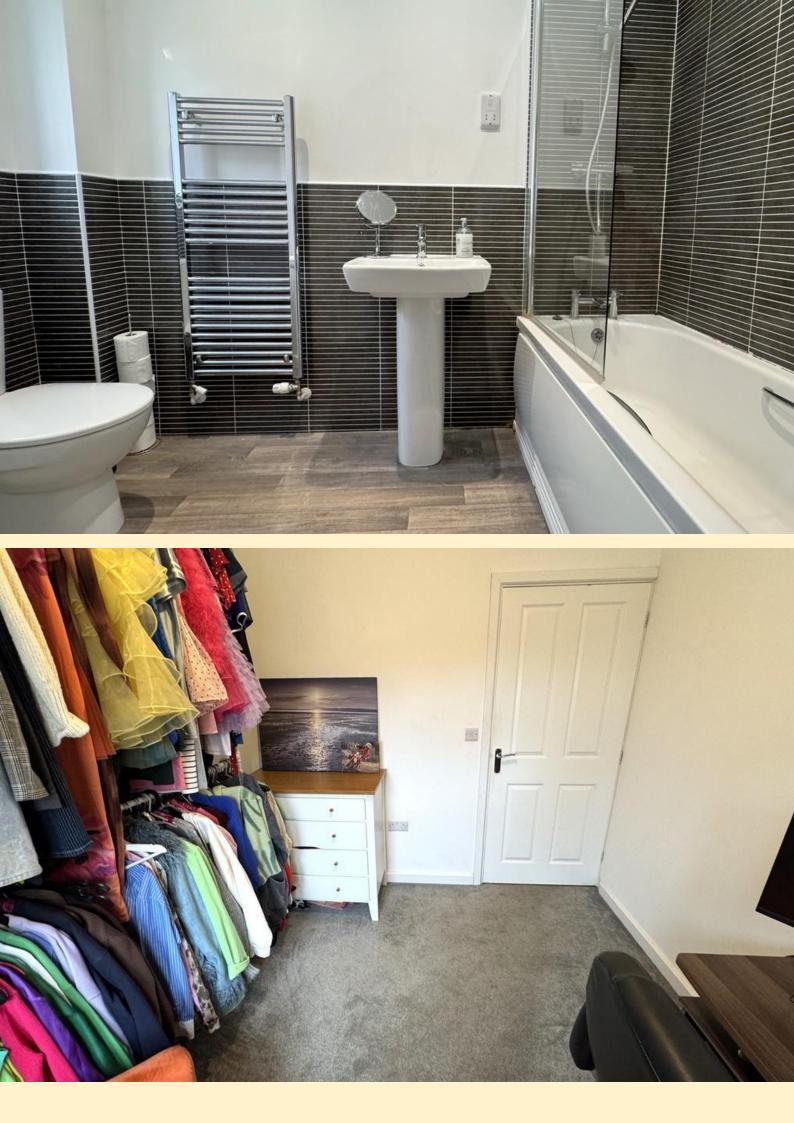

**BATHROOM** 8' 8" x 5' 10" (2.65m x 1.78m) Comprising of a panel bath with shower over and glazed shower screen, pedestal wash hand basin, low flush WC and a heated towel rail. Obscure glazed window, electric shaver point, part tiled walls and laminate wood flooring.