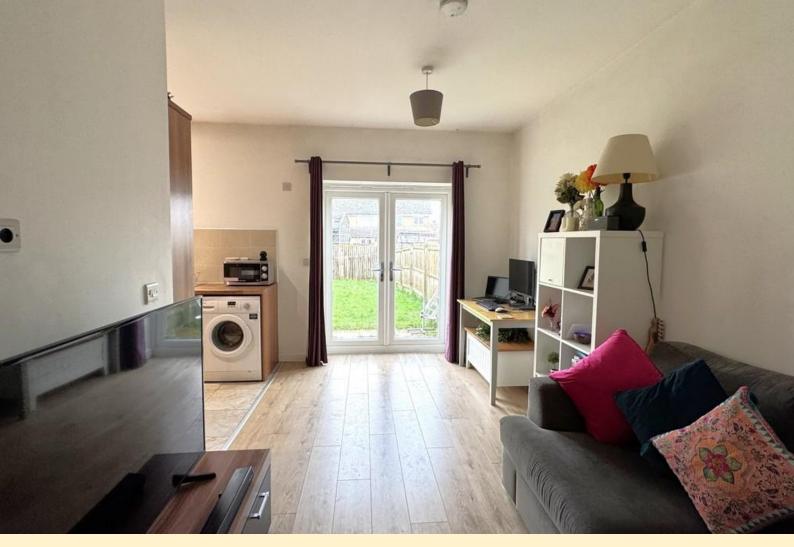

**LOUNGE** 17' 8" x 8' 9" (5.41m x 2.68m) Having french doors opening onto the rear garden, two radiators, TV point and laminate wood flooring.

**BEDROOM ONE** 13' 3" x 8' 9" (4.06m x 2.69m) Having a bay window to the front aspect, radiator and carpet flooring.

**REAR GARDEN** South facing rear garden laid to lawn with a paved area adjacent to the french doors with garden tap. Wood panel fencing secures the boundary.

AGENTS NOTE Please note that any services, heating, systems or appliances have not been tested by Middletons, and no warranty can be given or implied as to their working order. Fixtures and fittings other than those mentioned to be agreed with the Seller. All measurements are approximate and all floor plans are intended as a guide only.