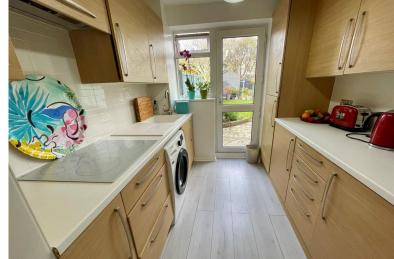

## **LOUNGE/DINING ROOM** 26' x 8' 10" (7.92m x 2.69m)

**KITCHEN** 9' 10" x 7' 4" (3m x 2.24m)

FIRST FLOOR LANDING

BEDROOM 1

12' 10" x 8' 11" (3.91m x 2.72m)

**BEDROOM 2** 10' 10" x 8' 4" (3.3m x 2.54m)

**BEDROOM 3** 7' 9" x 7' (2.36m x 2.13m)