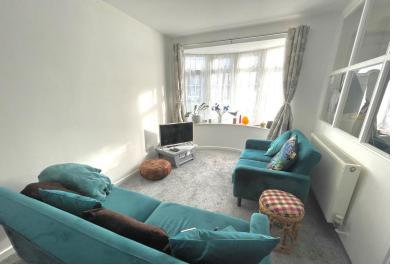

## **LOUNGE/DINING ROOM** 26' x 8' 10" (7.92m x 2.69m)

**KITCHEN** 9' 10" x 7' 4" (3m x 2.24m)

FIRST FLOOR LANDING

BEDROOM 1

12' 10" x 8' 11" (3.91m x 2.72m)

**BEDROOM 2** 10' 10" x 8' 4" (3.3m x 2.54m)

**BEDROOM 3** 7' 9" x 7' (2.36m x 2.13m)