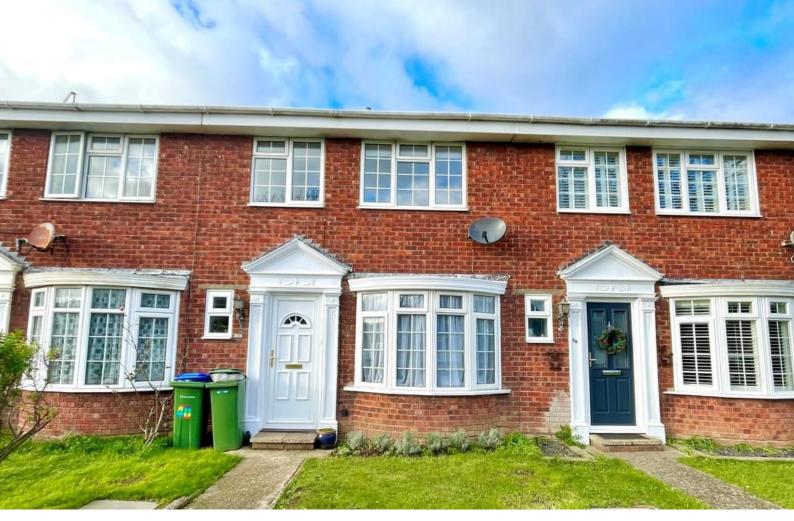

40 Beaumont Park, Littlehampton BN17 6PF £1,400 pcm

## Ground Floor Approx. 41.5 sq. metres (447.0 sq. feet)

First Floor Approx. 41.2 sq. metres (443.6 sq. feet)

Total area: approx. 82.7 sq. metres (890.6 sq. feet)

Available from early February. Unfurnished 3 bedroom mid terraced house. Accommodation comprises: - Entrance hall, ground floor cloakroom, through lounge/dining room, modern kitchen, 3 bedrooms and modern shower room/WC.