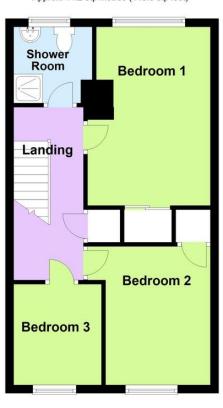

## Ground Floor Approx. 41.5 sq. metres (447.0 sq. feet)

First Floor Approx. 41.2 sq. metres (443.6 sq. feet)

Total area: approx. 82.7 sq. metres (890.6 sq. feet)

Available from early February. Unfurnished 3 bedroom mid terraced house. Accommodation comprises: - Entrance hall, ground floor cloakroom, through lounge/dining room, modern kitchen, 3 bedrooms and modern shower room/WC.

## **LOUNGE/DINING ROOM** 26' x 8' 10" (7.92m x 2.69m)

**KITCHEN** 9' 10" x 7' 4" (3m x 2.24m)

FIRST FLOOR LANDING

BEDROOM 1

12' 10" x 8' 11" (3.91m x 2.72m)

**BEDROOM 2** 10' 10" x 8' 4" (3.3m x 2.54m)

**BEDROOM 3** 7' 9" x 7' (2.36m x 2.13m)

**SHOWER ROOM** 

The information and measurements contained within these details are for guidance only and do not form part of any contract.

90 THE STREET, RUSTINGTON, WEST SUSSEX, BN16 3NJ lettings@hawkemetcalfe.co.uk www.hawkemetcalfe.co.uk