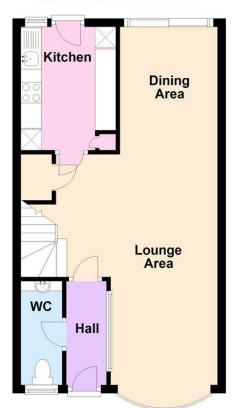

## Ground Floor Approx. 41.5 sq. metres (447.0 sq. feet)

First Floor Approx. 41.2 sq. metres (443.6 sq. feet)

Total area: approx. 82.7 sq. metres (890.6 sq. feet)

Available from early February. Unfurnished 3 bedroom mid terraced house. Accommodation comprises: - Entrance hall, ground floor cloakroom, through lounge/dining room, modern kitchen, 3 bedrooms and modern shower room/WC.

## ENTRANCE HALL GROUND FLOOR CLOAKROOM

## **LOUNGE/DINING ROOM** 26' x 8' 10" (7.92m x 2.69m)

**KITCHEN** 9' 10" x 7' 4" (3m x 2.24m)

FIRST FLOOR LANDING

BEDROOM 1

12' 10" x 8' 11" (3.91m x 2.72m)

**BEDROOM 2** 10' 10" x 8' 4" (3.3m x 2.54m)

**BEDROOM 3** 7' 9" x 7' (2.36m x 2.13m)

**SHOWER ROOM** 

The information and measurements contained within these details are for guidance only and do not form part of any contract.

90 THE STREET, RUSTINGTON, WEST SUSSEX, BN16 3NJ lettings@hawkemetcalfe.co.uk www.hawkemetcalfe.co.uk