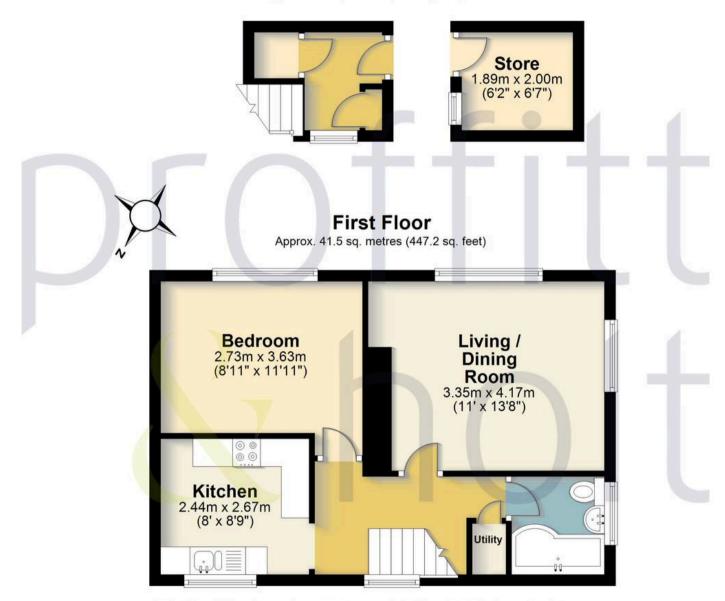

#### **Ground Floor**

Approx. 7.0 sq. metres (75.3 sq. feet)

Total area: approx. 48.5 sq. metres (522.5 sq. feet)

FOR ILLUSTRATIVE PURPOSES ONLY - NOT TO SCALE

The position and size of doors, windows, appliances and other features are approximate only. Total area includes garages and outbuildings Unauthorised reproduction prohibited.

Plan produced using PlanUp.