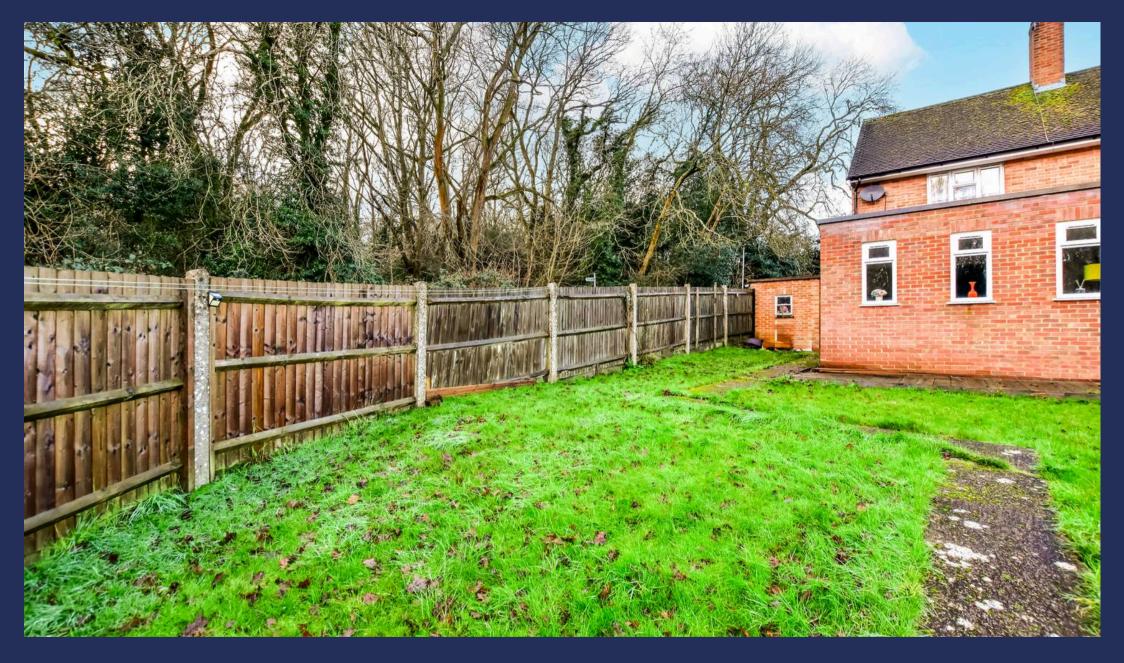

Internally the property comprises entrance hall, stairs to first floor landing, living room, re fitted kitchen & bathroom and a double bedroom.

Externally the property boasts both front and rear gardens (the rear garden is mostly owned by the vendor, however there is a small section which belongs to the neighbour which is currently not fenced off).