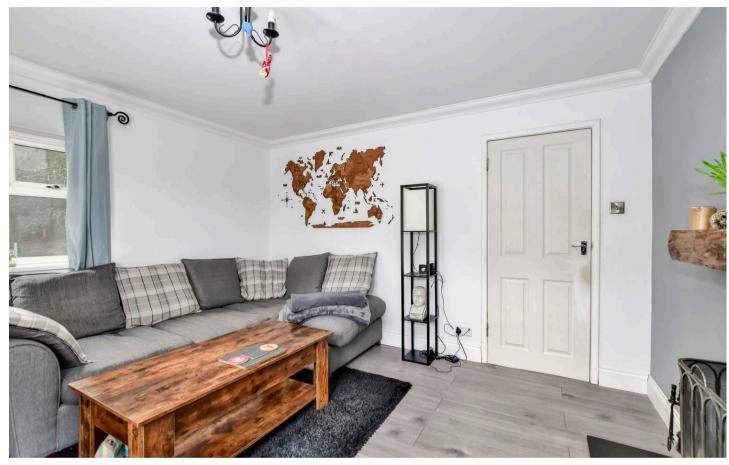

Internally the property comprises entrance hall, stairs to first floor landing, living room, re fitted kitchen & bathroom and a double bedroom.

Externally the property boasts both front and rear gardens (the rear garden is mostly owned by the vendor, however there is a small section which belongs to the neighbour which is currently not fenced off).