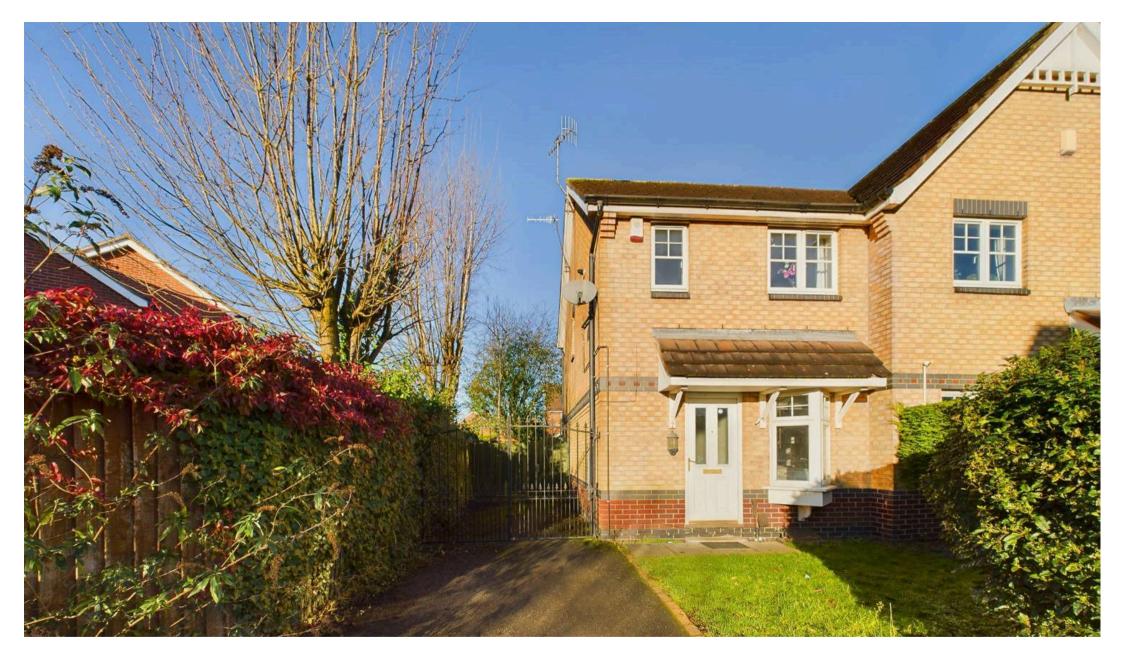

7 Swallow Close, Nottingham - NG6 0NF Guide Price £180,000

### 7 Swallow Close

Nottingham, Nottingham

GUIDE PRICE £180,000 - £190,000 Neutrally decorated 2-bed semi-detached in quiet culde-sac available with no upward chain. Well-proportioned lounge, practical kitchen, enclosed rear garden, off-road & secure parking. Close to amenities and transport links.

Council Tax band: B

Tenure: Freehold

**EPC Energy Efficiency Rating: D** 

**EPC Environmental Impact Rating: D** 

- Semi-detached property in a cul-de-sac location
- Ideal first-time buy or investment purchase
- Close to a wide range of local amenities, schools, buses and NET tram network
- Available with no upward chain
- Well-proportioned lounge with walnut effect flooring and French doors
- Compact kitchen with integrated gas hob and oven, space for freestanding appliances and marble effect worktops
- Two neutrally decorated double bedrooms
- UPVC double glazing, gas combi boiler central heating and working alarm
- Enclosed rear garden with patio area, lawn and shed for storage
- Private driveway with lock-up gates provide off-street parking