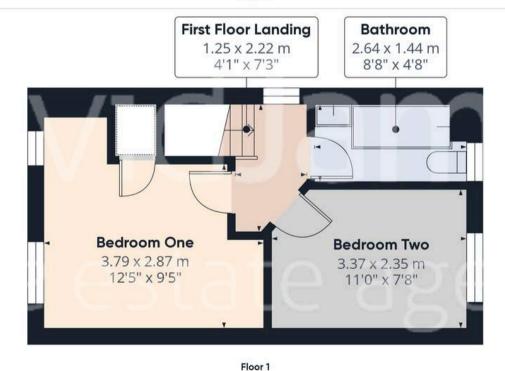

Council Tax band: B

Tenure: Freehold

**EPC Energy Efficiency Rating: D** 

**EPC Environmental Impact Rating: D** 

- Semi-detached property in a cul-de-sac location
- Ideal first-time buy or investment purchase
- Close to a wide range of local amenities, schools, buses and NET tram network
- Available with no upward chain
- Well-proportioned lounge with walnut effect flooring and French doors
- Compact kitchen with integrated gas hob and oven, space for freestanding appliances and marble effect worktops
- Two neutrally decorated double bedrooms
- UPVC double glazing, gas combi boiler central heating and working alarm
- Enclosed rear garden with patio area, lawn and shed for storage
- Private driveway with lock-up gates provide off-street parking

### Approximate total area®

53.16 m<sup>2</sup> 572.22 ft<sup>2</sup>

#### Floor 0

(1) Excluding balconies and terraces

While every attempt has been made to ensure accuracy, all measurements are approximate, not to scale. This floor plan is for illustrative purposes only.

Calculations are based on RICS IPMS 3C standard.

GIRAFFE360