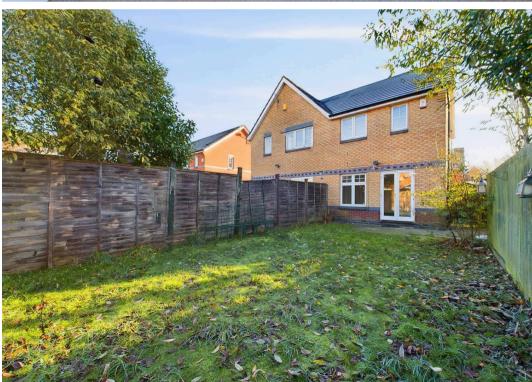

Council Tax band: B

Tenure: Freehold

**EPC Energy Efficiency Rating: D** 

**EPC Environmental Impact Rating: D** 

- Semi-detached property in a cul-de-sac location
- Ideal first-time buy or investment purchase
- Close to a wide range of local amenities, schools, buses and NET tram network
- Available with no upward chain
- Well-proportioned lounge with walnut effect flooring and French doors
- Compact kitchen with integrated gas hob and oven, space for freestanding appliances and marble effect worktops
- Two neutrally decorated double bedrooms
- UPVC double glazing, gas combi boiler central heating and working alarm
- Enclosed rear garden with patio area, lawn and shed for storage
- Private driveway with lock-up gates provide off-street parking