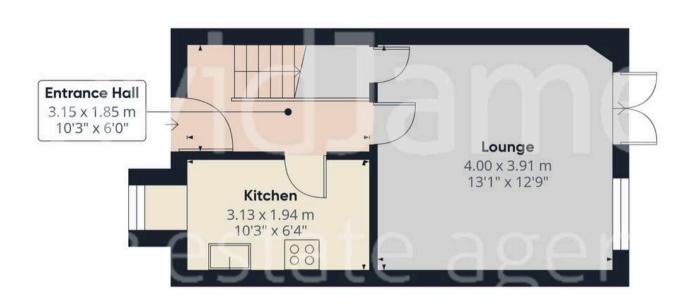

Council Tax band: B

Tenure: Freehold

**EPC Energy Efficiency Rating: D** 

**EPC Environmental Impact Rating: D** 

- Semi-detached property in a cul-de-sac location
- Ideal first-time buy or investment purchase
- Close to a wide range of local amenities, schools, buses and NET tram network
- Available with no upward chain
- Well-proportioned lounge with walnut effect flooring and French doors
- Compact kitchen with integrated gas hob and oven, space for freestanding appliances and marble effect worktops
- Two neutrally decorated double bedrooms
- UPVC double glazing, gas combi boiler central heating and working alarm
- Enclosed rear garden with patio area, lawn and shed for storage
- Private driveway with lock-up gates provide off-street parking

### Approximate total area®

53.16 m<sup>2</sup> 572.22 ft<sup>2</sup>

#### Floor 0

(1) Excluding balconies and terraces

While every attempt has been made to ensure accuracy, all measurements are approximate, not to scale. This floor plan is for illustrative purposes only.

Calculations are based on RICS IPMS 3C standard.

GIRAFFE360