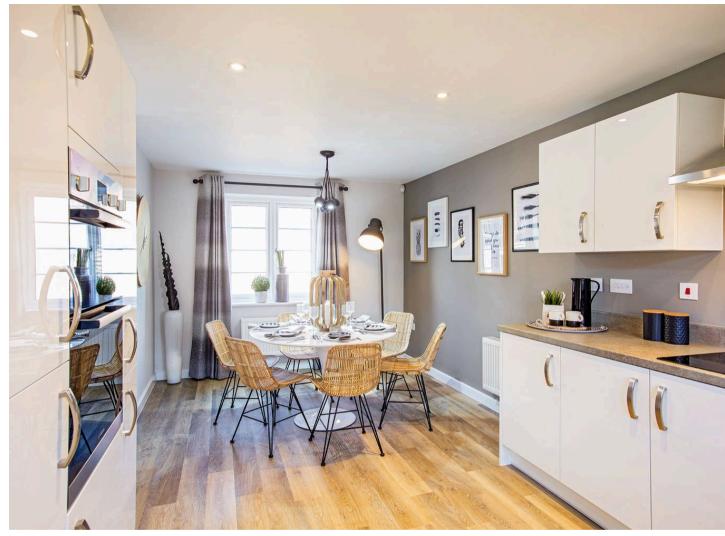

## Shrivenham

Welcome to this stunning NEW BUILD DETACHED HOUSE, boasting a total of FOUR BEDROOMS, including a MASTER BEDROOM with an en-suite, a spacious FAMILY BATHROOM & WC, providing comfort and convenience for modern living. The property features a LARGE OPEN PLAN KITCHEN / DINING ROOM, perfect for entertaining guests, a separate UTILITY ROOM, and a generously sized RECEPTION ROOM for relaxation and leisure. With ample parking space available, this executive home offers both style and practicality, making it ideal for families looking for luxury living.

## **Entrance Hall**

Lounge

11' 5" x 20' 3" (3.47m x 6.18m)

Family / Kitchen / Dining

10' 8" x 20' 3" (3.25m x 6.18m)

Utility

7' 2" x 5' 3" (2.18m x 1.60m)

WC