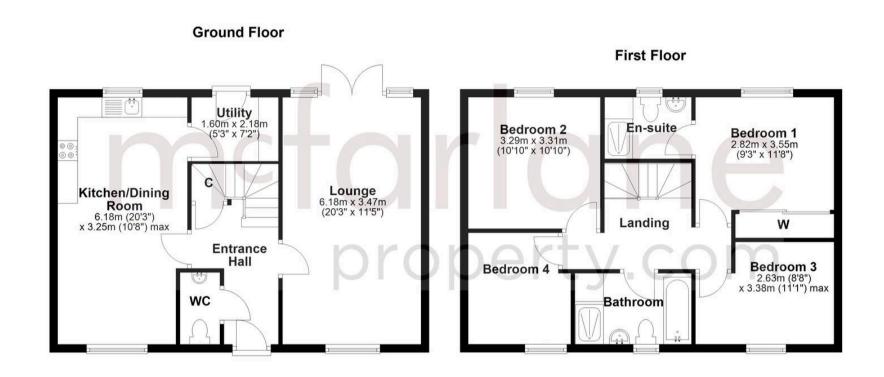

## **Entrance Hall**

Lounge

11' 5" x 20' 3" (3.47m x 6.18m)

Family / Kitchen / Dining

10' 8" x 20' 3" (3.25m x 6.18m)

Utility

7' 2" x 5' 3" (2.18m x 1.60m)

WC

Landing

Bedroom 1

11' 8" x 9' 3" (3.55m x 2.82m)

En-suite

Bedroom 2

10' 10" x 10' 10" (3.29m x 3.31m)

Bedroom 3

11' 1" x 8' 8" (3.38m x 2.63m)

Bedroom 4

8' 5" x 9' 2" (2.57m x 2.79m)

Bathroom