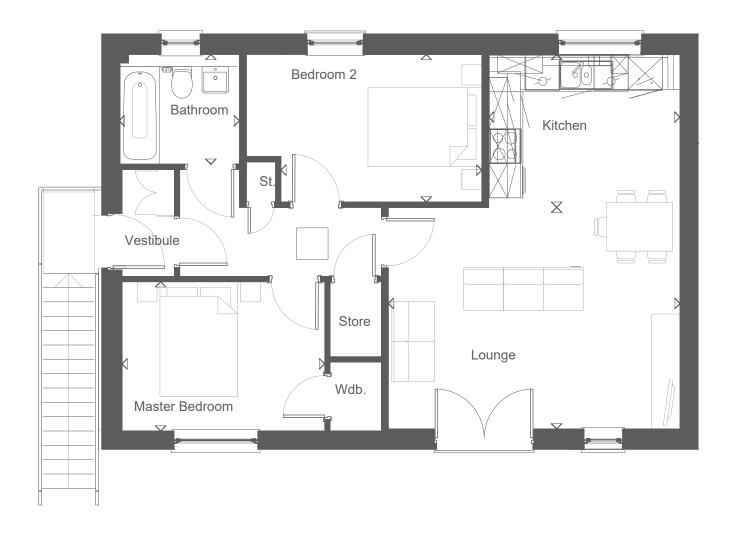

The hallway has plenty of storage with two cupboards and leads to two double bedrooms with the option of additional wardrobe in Bedroom 2.

There is also a family contemporary style bathroom complete with shower over the bath in white porcelain sanitary ware and chrome fittings. Giving you the option of a long relaxing soak to unwind after a busy day or a quick shower.

Finally, the open-plan kitchen / living room benefits from attractive French windows which allow light to flood into the space.

Contact

www.whiteburn.co.uk/viewforth

Tel: 01592 382300

Email: sales@whiteburn.co.uk

## The Gill Upper floor flat shown

Property Type Bedrooms Bathrooms Size

Cottage Flat

Description: 2 1 702 sqft

| Floor Plan     | Length mm | Width mm | Length | Width |
|----------------|-----------|----------|--------|-------|
| Master bedroom | 3562      | 2600     | 11'8"  | 8'6"  |
| Bedroom 2      | 3544      | 2572     | 11'8"  | 8'5"  |
| Lounge         | 5129      | 3857     | 16'10" | 12'8" |
| Kitchen        | 2667      | 3362     | 8'9"   | 11'0" |
| Bathroom       | 1912      | 2100     | 6'3"   | 6'11" |