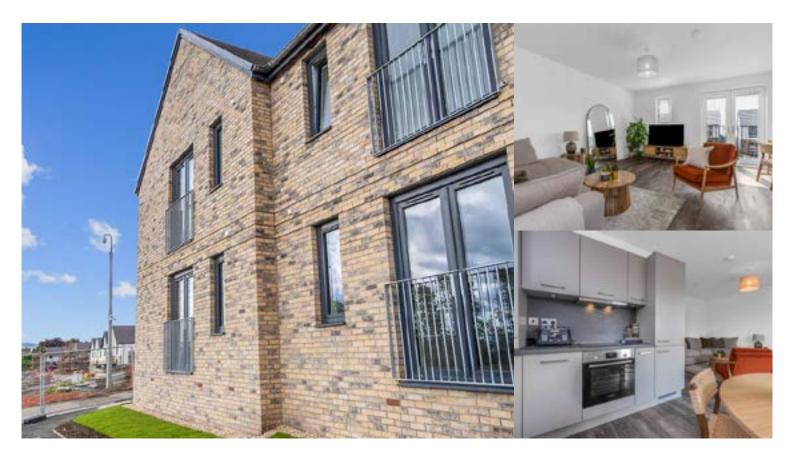

The Gill is a two bedroom main door cottage flat, entered either at ground floor level or via its own contemporary steel stair on the first floor. The entrance features a convenient vestibule; the ideal place to house your dirty boots, jackets, and umbrellas.

Finally, the open-plan kitchen / living room benefits from attractive French windows which allow light to flood into the space.

Contact

www.whiteburn.co.uk/viewforth

Tel: 01592 382300

Email: sales@whiteburn.co.uk