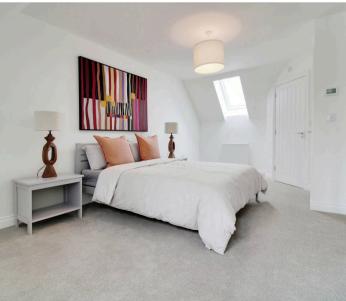

**Kitchen** 11' 7" x 9' 5" (3.52m x 2.87m)

**Dining** 8' 4" x 6' 10" (2.53m x 2.09m)

wc

**First Floor Landing** 

**Bedroom 2** 16' 3" x 15' 3" (4.96m x 4.66m)

**Bedroom 4/Study** 10' 8" x 6' 9" (3.25m x 2.05m)