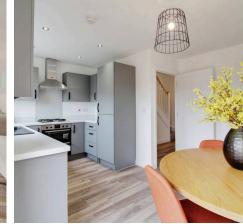

- 5% DISCOUNT AND FLOORING UNTIL CHRISTMAS
- NEW HOME
- LARGE OPEN PLAN LIVING / KITCHEN / DINING ROOM
- THREE DOUBLE BEDROOMS AND SINGLE / STUDY
- SEMI DETACHED
- THREE STOREY HOME

Hall

**Living** 16' 11" x 9' 1" (5.15m x 2.78m)

**Kitchen** 11' 7" x 9' 5" (3.52m x 2.87m)

**Dining** 8' 4" x 6' 10" (2.53m x 2.09m)

wc

**First Floor Landing** 

**Bedroom 2** 16' 3" x 15' 3" (4.96m x 4.66m)

**Bedroom 4/Study** 10' 8" x 6' 9" (3.25m x 2.05m)