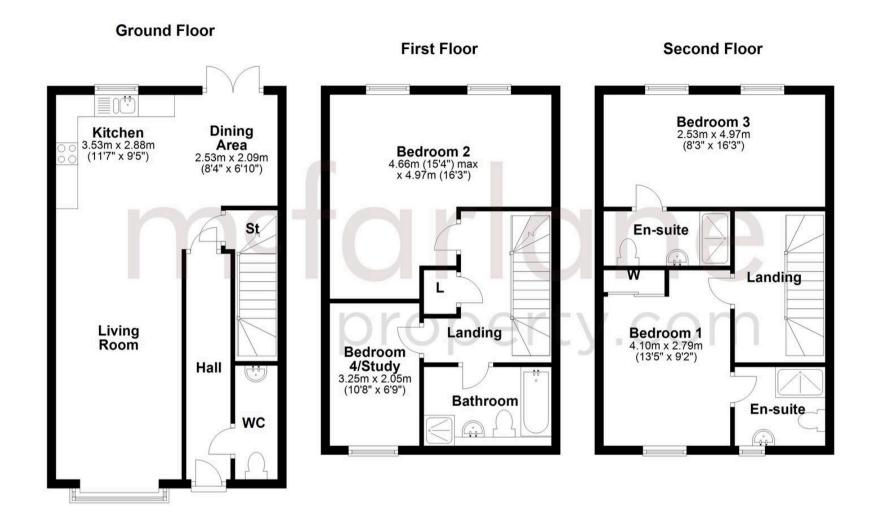

- 5% DISCOUNT AND FLOORING UNTIL CHRISTMAS
- NEW HOME
- LARGE OPEN PLAN LIVING / KITCHEN / DINING ROOM
- THREE DOUBLE BEDROOMS AND SINGLE / STUDY
- SEMI DETACHED
- THREE STOREY HOME

Hall

**Living** 16' 11" x 9' 1" (5.15m x 2.78m)

**Kitchen** 11' 7" x 9' 5" (3.52m x 2.87m)

**Dining** 8' 4" x 6' 10" (2.53m x 2.09m)

wc

**First Floor Landing** 

**Bedroom 2** 16' 3" x 15' 3" (4.96m x 4.66m)

**Bedroom 4/Study** 10' 8" x 6' 9" (3.25m x 2.05m)

Bathroom

Second Floor Landing

**Bedroom 1** 13' 5" x 9' 1" (4.09m x 2.78m)

Bedroom 1 En-suite

**Bedroom 3** 16' 3" x 9' 1" (4.96m x 2.78m)

Bedroom 3 En-suite