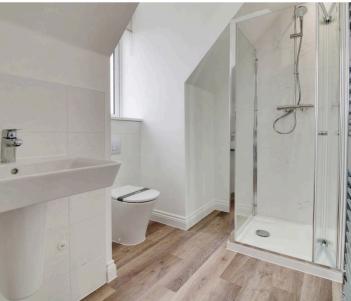

Bathroom

Second Floor Landing

**Bedroom 1** 13' 5" x 9' 1" (4.09m x 2.78m)

Bedroom 1 En-suite

**Bedroom 3** 16' 3" x 9' 1" (4.96m x 2.78m)

Bedroom 3 En-suite