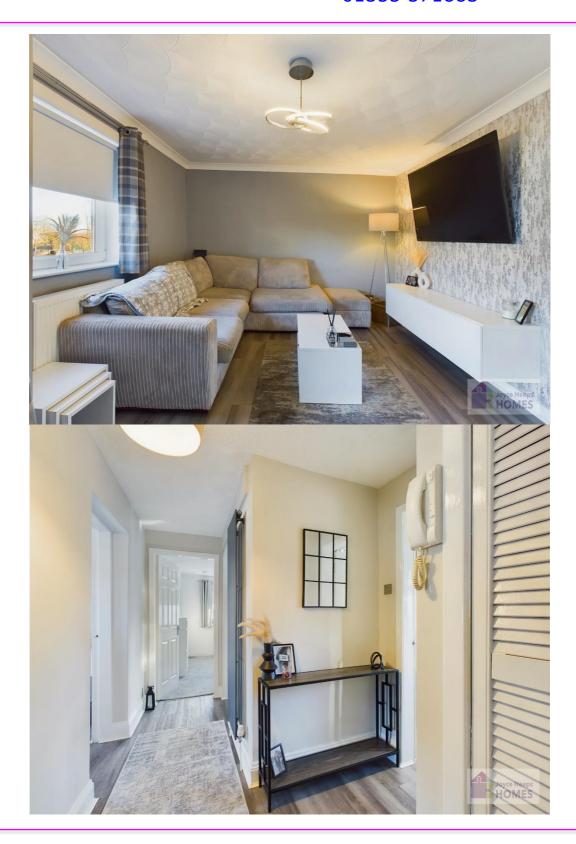

#### **Features**

**Balcony** 

Lounge/dining room

Freshly decorated

Modern well-equipped kitchen

**Shower Room** 

Gas central heating

UPVC double glazing

## **East Kilbride's Local Estate Agent**

E.K. Business Park 14 Stroud Road East Kilbride G75 0YA

01355 571883

It comprises of the hallway with ample storage, spacious lounge/ dining room leading to the sun balcony, modern wellequipped kitchen, stylish shower room, and two double bedrooms both with ample storage.

### **East Kilbride's Local Estate Agent**

E.K. Business Park 14 Stroud Road East Kilbride G75 0YA

01355 571883

The flat is tastefully decorated throughout in neutral tones, has ample storage, and benefits from having **UPVC** double glazing and gas central heating.