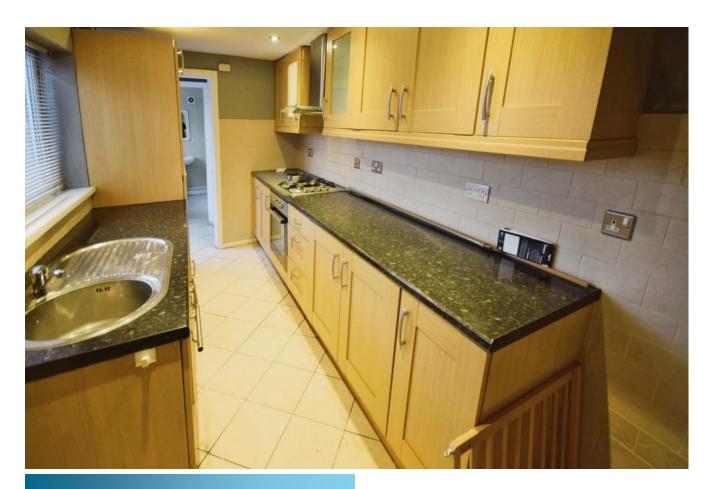

## Heath Street, Golden Hill

Mid Terraced House, 2 bedroom, 1 bathroom

£700 pcm

Date available: 31st January 2025

Deposit: £807 Unfurnished

Council Tax band:

- Mid Terraced House
- Through Lounge Dining Room
- Kitchen
- Bathroom
- 2 Double Bedrooms
- Close to Tunstall town centre
- Council tax band A