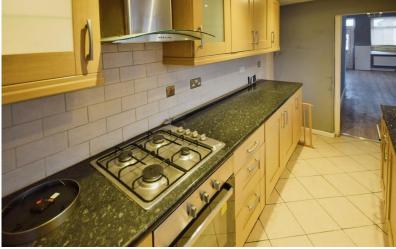

## Heath Street, Golden Hill

Mid Terraced House, 2 bedroom, 1 bathroom

£700 pcm

Date available: 31st January 2025

Deposit: £807 Unfurnished

Council Tax band:

- Mid Terraced House
- Through Lounge Dining Room
- Kitchen
- Bathroom
- 2 Double Bedrooms
- Close to Tunstall town centre
- Council tax band A