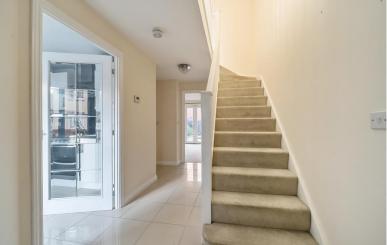

Once inside, there is an entrance hallway with useful under stairs storage and convenient downstairs cloakroom with attractive porcelain floor tiles throughout. The ground floor is comprised of a modern kitchen/dining room with a modern fitted kitchen in white, plenty of worktop and cupboard space, an electric oven, ceramic hob, and an integrated washing machine, dishwasher and fridge/freezer and a spacious sitting room with french doors leading to the rear garden.