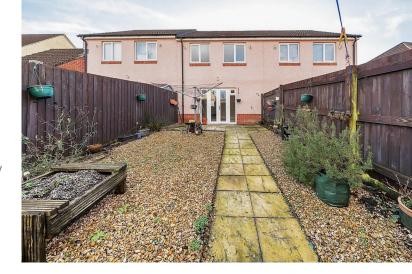

Outside, the rear garden generous in size and is fully enclosed making it child and pet friendly. It is low maintenance with a paved patio and areas of gravel making a great outside space for entertaining, be it alfresco dining or a barbecue. A gate at the rear provides alternative access and there is a single garage, with an up and over door, beneath a neighbouring coach house, along with an allocated parking space.