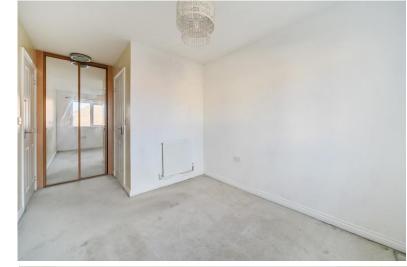

Stairs rise to the first floor landing. On this floor there is 3 light and airy bedrooms. The Master Bedroom overlooks the rear garden and benefits from an En-suite Shower Room with Shower, WC, Pedestal Wash Basin and heated Towel Rail. Completing the accommodation is a the Family Bathroom with Bath with Shower Over, WC and Pedestal Wash Basin.