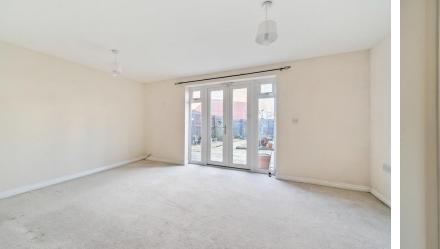

Once inside, there is an entrance hallway with useful under stairs storage and convenient downstairs cloakroom with attractive porcelain floor tiles throughout. The ground floor is comprised of a modern kitchen/dining room with a modern fitted kitchen in white, plenty of worktop and cupboard space, an electric oven, ceramic hob, and an integrated washing machine, dishwasher and fridge/freezer and a spacious sitting room with french doors leading to the rear garden.