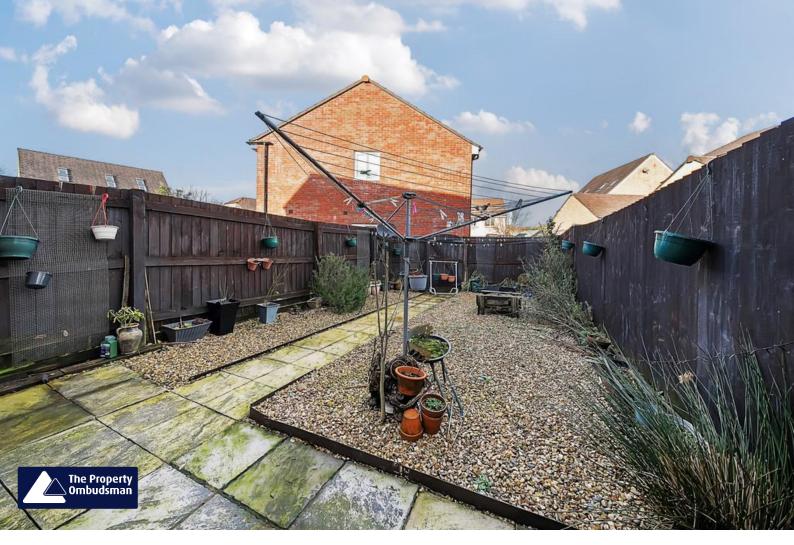

Outside, the rear garden generous in size and is fully enclosed making it child and pet friendly. It is low maintenance with a paved patio and areas of gravel making a great outside space for entertaining, be it alfresco dining or a barbecue. A gate at the rear provides alternative access and there is a single garage, with an up and over door, beneath a neighbouring coach house, along with an allocated parking space.