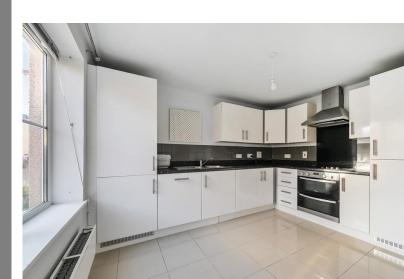

Once inside, there is an entrance hallway with useful under stairs storage and convenient downstairs cloakroom with attractive porcelain floor tiles throughout. The ground floor is comprised of a modern kitchen/dining room with a modern fitted kitchen in white, plenty of worktop and cupboard space, an electric oven, ceramic hob, and an integrated washing machine, dishwasher and fridge/freezer and a spacious sitting room with french doors leading to the rear garden.