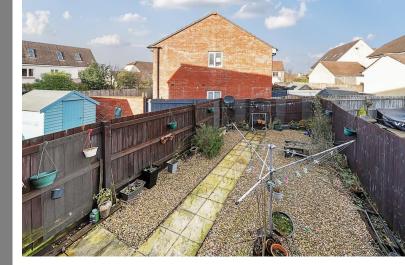

Outside, the rear garden generous in size and is fully enclosed making it child and pet friendly. It is low maintenance with a paved patio and areas of gravel making a great outside space for entertaining, be it alfresco dining or a barbecue. A gate at the rear provides alternative access and there is a single garage, with an up and over door, beneath a neighbouring coach house, along with an allocated parking space.