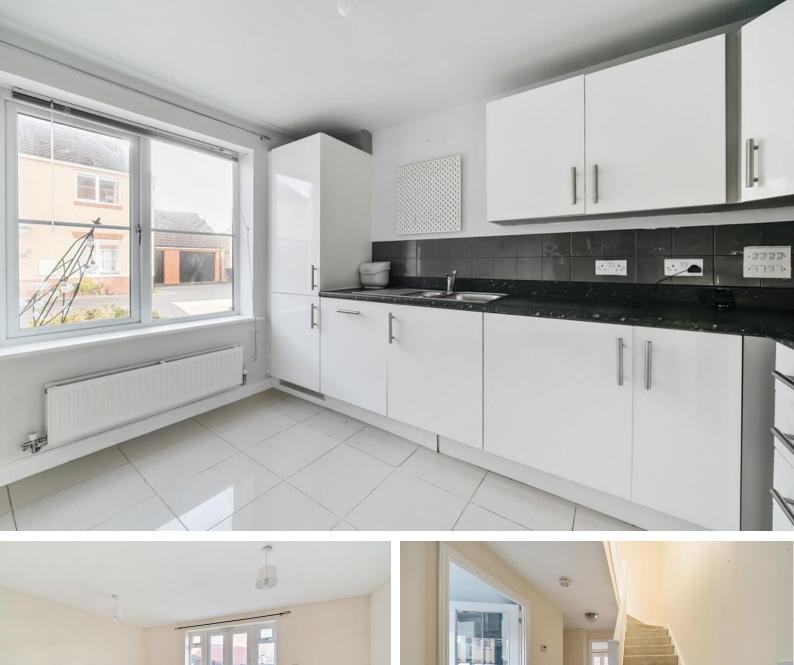

Once inside, there is an entrance hallway with useful under stairs storage and convenient downstairs cloakroom with attractive porcelain floor tiles throughout. The ground floor is comprised of a modern kitchen/dining room with a modern fitted kitchen in white, plenty of worktop and cupboard space, an electric oven, ceramic hob, and an integrated washing machine, dishwasher and fridge/freezer and a spacious sitting room with french doors leading to the rear garden.

Stairs rise to the first floor landing. On this floor there is 3 light and airy bedrooms. The Master Bedroom overlooks the rear garden and benefits from an En-suite Shower Room with Shower, WC, Pedestal Wash Basin and heated Towel Rail. Completing the accommodation is a the Family Bathroom with Bath with Shower Over, WC and Pedestal Wash Basin.