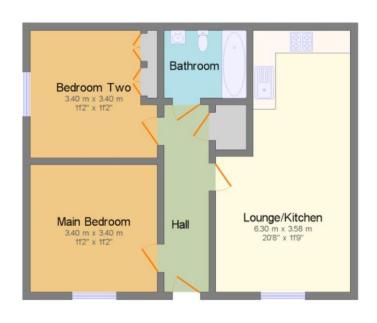

## Accommodation

Entrance Hall
Lounge/Kitchen (6.30m x 3.58m)
Bedroom One (3.40m x 3.40m)
Bedroom Two (3.40m x 3.40m)
Bathroom