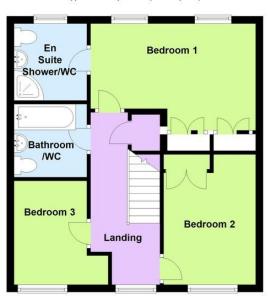

# First Floor

Approx. 46.5 sq. metres (500.4 sq. feet)

Total area: approx. 93.9 sq. metres (1010.9 sq. feet)

Modern 3-bedroom end terrace house situated on the popular Bramley Green development in Angmering. Entrance hall, cloakroom, lounge, kitchen, dining area, master bedroom with en suite shower room, 2 further bedrooms and a family bathroom. Available mid February. Pets considered with a £20pcm pet premium. \*Library Photos\*

#### FIRST FLOOR LANDING

#### **BEDROOM 1**

14' 11" x 9' 5" (4.55m x 2.87m) narrowing to 8'

## **EN SUITE SHOWER ROOM**

# **BEDROOM 2**

11' 7" x 8' 4" (3.53m x 2.54m) Max

## **BEDROOM 3**

9' 4" x 8' 6" (2.84m x 2.59m) narrowing to 6'6

### **BATHROOM**

**GARAGE** 