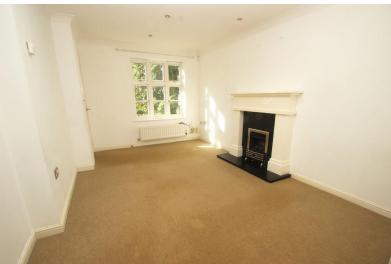

- Modern End Of Terrace
- 3 Bedrooms
- Kitchen/Dining Area
- En Suite Shower Room
- Garage
- Available Mid February
- Pets Considered -£20pcm Pet Premium
- Council Tax Band 'D'
- EPC Rating: 'D'

20 Nursery Road, Angmering BN16 4FH £1,450 pcm



#### **Ground Floor**

Approx. 47.4 sq. metres (510.5 sq. feet)



# First Floor

Approx. 46.5 sq. metres (500.4 sq. feet)



Total area: approx. 93.9 sq. metres (1010.9 sq. feet)

Modern 3-bedroom end terrace house situated on the popular Bramley Green development in Angmering. Entrance hall, cloakroom, lounge, kitchen, dining area, master bedroom with en suite shower room, 2 further bedrooms and a family bathroom. Available mid February. Pets considered with a £20pcm pet premium. \*Library Photos\*

# **ENTRANCE HALL**

### **GROUND FLOOR CLO