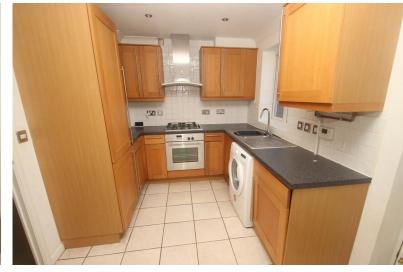

- Modern End Of Terrace
- 3 Bedrooms
- Kitchen/Dining Area
- En Suite Shower Room
- Garage
- Available Mid February
- Pets Considered -£20pcm Pet Premium
- Council Tax Band 'D'
- EPC Rating: 'D'

20 Nursery Road, Angmering BN16 4FH £1,450 pcm



#### **Ground Floor**

Approx. 47.4 sq. metres (510.5 sq. feet)



# First Floor

Approx. 46.5 sq. metres (500.4 sq. feet)



Total area: approx. 93.9 sq. metres (1010.9 sq. feet)

Modern 3-bedroom end terrace house situated on the popular Bramley Green development in Angmering. Entrance hall, cloakroom, lounge, kitchen, dining area, master bedroom with en suite shower room, 2 further bedrooms and a family bathroom. Available mid February. Pets considered with a £20pcm pet premium. \*Library Photos\*

# **ENTRANCE HALL**

### **GROUND FLOOR CLOAK