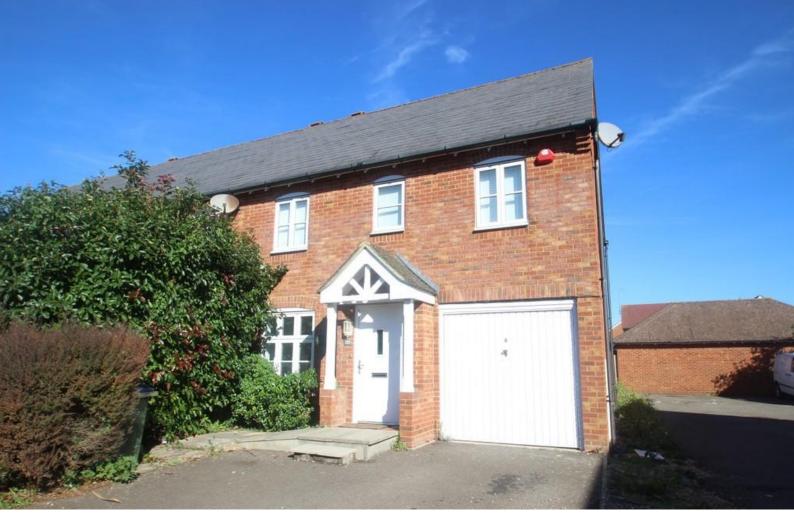

- Modern End Of Terrace
- 3 Bedrooms
- Kitchen/Dining Area
- En Suite Shower Room
- Garage
- Available Mid February
- Pets Considered -£20pcm Pet Premium
- Council Tax Band 'D'
- EPC Rating: 'D'

20 Nursery Road, Angmering BN16 4FH £1,450 pcm

# First Floor

Approx. 46.5 sq. metres (500.4 sq. feet)

Total area: approx. 93.9 sq. metres (1010.9 sq. feet)

Modern 3-bedroom end terrace house situated on the popular Bramley Green development in Angmering. Entrance hall, cloakroom, lounge, kitchen, dining area, master bedroom with en suite shower room, 2 further bedrooms and a family bathroom. Available mid February. Pets considered with a £20pcm pet premium. \*Library Photos\*