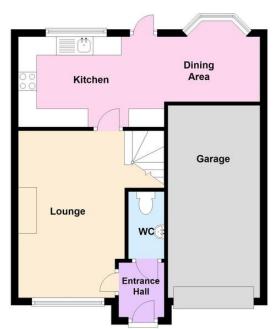

#### **Ground Floor**

Approx. 47.4 sq. metres (510.5 sq. feet)

# First Floor

Approx. 46.5 sq. metres (500.4 sq. feet)

Total area: approx. 93.9 sq. metres (1010.9 sq. feet)

Modern 3-bedroom end terrace house situated on the popular Bramley Green development in Angmering. Entrance hall, cloakroom, lounge, kitchen, dining area, master bedroom with en suite shower room, 2 further bedrooms and a family bathroom. Available mid February. Pets considered with a £20pcm pet premium. \*Library Photos\*