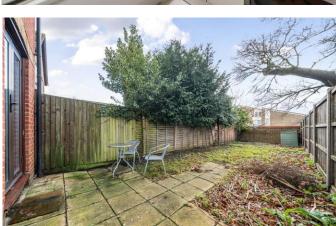

Front & rear gardens

Local Authority Bexley London Borough
Council

Garden Approximate 45'6 (13.87) x 14'4 (4.37)

Lounge 15' (4.57) x 12'3 (3.73) max

> Kitchen 9'7 (2.92)

Council Tax Band E EPC Rating C

Onsite Leisure Centre Charge: £1000 per annum