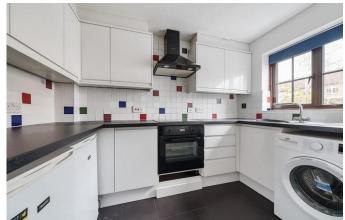

Front & rear gardens

Local Authority Bexley London Borough
Council

Garden Approximate 45'6 (13.87) x 14'4 (4.37)

Lounge 15' (4.57) x 12'3 (3.73) max

> Kitchen 9'7 (2.92)

Council Tax Band E EPC Rating C

Onsite Leisure Centre Charge: £1000 per annum