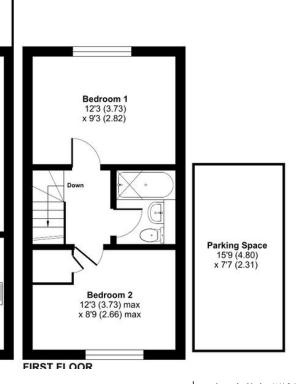

## **Baytree Close**

Sidcup DA158WH

Freehold

2 double bedroom mid terrace house Popular Hollies development Ideal first purchase Chain Free

Allocated parking space

Onsite private leisure centre (compulsory charge)

Front & rear gardens

Local Authority Bexley London Borough
Council

Garden Approximate 45'6 (13.87) x 14'4 (4.37)

Lounge 15' (4.57) x 12'3 (3.73) max

> Kitchen 9'7 (2.92)

Council Tax Band E EPC Rating C

Onsite Leisure Centre Charge: £1000 per annum





Approximate Area = 612 sq ft / 56.8 sq m
For identification only - Not to scale





## **Drewery Property Consultants**

128 Station Road Sidcup Kent DA15 7AF

GROUND ELOOR

## Contact

020 8269 6605 info@drewery.co.uk www.drewery.co.uk Agents Note: Whilst every care has been taken to prepare these particulars, they are for guidance purposes only. All measurements are approximate and are for general guidance purposes only and whilst every care has been taken to ensure their accuracy, they should not be relied upon and potential buyers/tenants are advised to recheck the measurements.