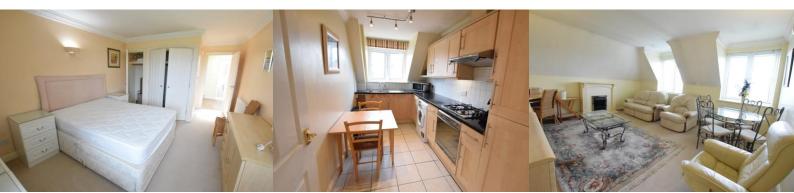

## **Description:**

WESTBOURNE – A FULLY FURNISHED two bedroom top floor apartment (LIFT) in this GATED DEVELOPMENT within walking distance of both Westbourne and Bournemouth Town Centre. TWO DOUBLE BEDROOMS, one with an EN-SUITE SHOWER ROOM; large lounge/diner; fitted kitchen with gas hob/electric oven, washer dryer, fridge freezer, and DISHWASHER; additional family bathroom. Property also benefits from both GAS CENTRAL HEATING & DOUBLE GLAZING, and has use of an ALLOCATED UNDERGROUND PARKING SPACE. A good size apartment in a popular and convenient location. FULLY MANAGED.