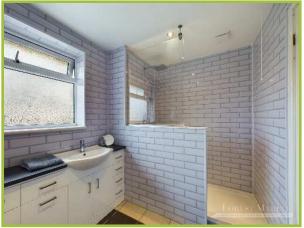

## **Rooms**

**Porch** 

6'9" x 3'7" (2.06m x 1.09m)

**Living Room** 

16'10" x 12'8" (5.13m x 3.86m)

**Family Room** 

14'3" x 14'1" (4.34m x 4.29m)

WC

2'4" x 6'11" (0.71m x 2.11m)

**Kitchen Diner** 

26'4" x 9'11" (8.03m x 3.02m)

**Sun Room** 

11'1" x 8'9" (3.38m x 2.67m)

**First Floor Landing** 

10'8" x 10'0 (3.25m x 3.05m)

**Bedroom One** 

12'7" x 14'7" (3.83m x 4.44m)

**En-Suite** 

11'0 x 6'7" (3.35m x 2.01m)

**Bedroom Two** 

9'3" x 11'11" (2.82m x 3.63m)

**Bedroom Three** 

9'7" x 10'5" (2.92m x 3.18m)

**Bedroom Four** 

7'3" x 8'7" (2.21m x 2.62m)

**Family Bathroom** 

11'2" x 4'6" (3.40m x 1.37m)

Garage

17'6" x 8'5" (5.33m x 2.57m)

Store

4'5" x 12'8" (1.35m x 3.86m)