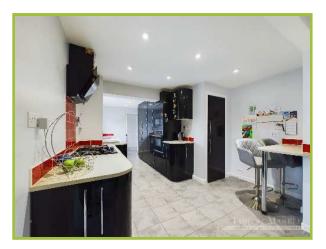

2'4" x 6'11" (0.71m x 2.11m)

**Kitchen Diner** 

26'4" x 9'11" (8.03m x 3.02m)

**Sun Room** 

11'1" x 8'9" (3.38m x 2.67m)

**First Floor Landing** 

10'8" x 10'0 (3.25m x 3.05m)

**Bedroom One** 