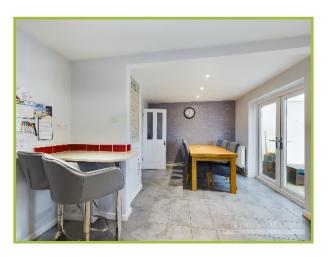

## **Rooms**

**Porch** 

6'9" x 3'7" (2.06m x 1.09m)

**Living Room** 

16'10" x 12'8" (5.13m x 3.86m)

**Family Room** 

14'3" x 14'1" (4.34m x 4.29m)

WC

2'4" x 6'11" (0.71m x 2.11m)

**Kitchen Diner** 

26'4" x 9'11" (8.03m x 3.02m)

**Sun Room** 

11'1" x 8'9" (3.38m x 2.67m)

**First Floor Landing** 

10'8" x 10'0 (3.25m x 3.05m)

**Bedroom One** 