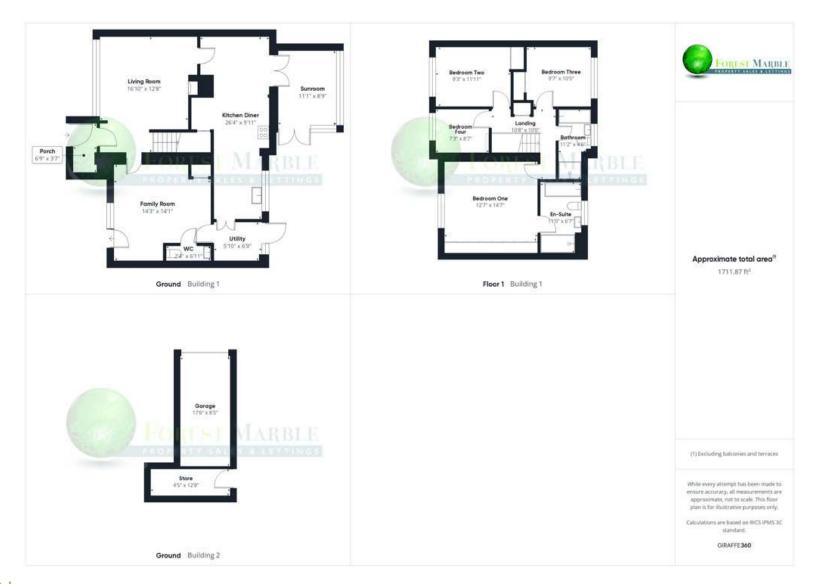

## **Rooms**

**Porch** 

6'9" x 3'7" (2.06m x 1.09m)

**Living Room** 

16'10" x 12'8" (5.13m x 3.86m)

**Family Room** 

14'3" x 14'1" (4.34m x 4.29m)

WC

2'4" x 6'11" (0.71m x 2.11m)

**Kitchen Diner** 

26'4" x 9'11" (8.03m x 3.02m)

**Sun Room** 

11'1" x 8'9" (3.38m x 2.67m)

**First Floor Landing** 

10'8" x 10'0 (3.25m x 3.05m)

**Bedroom One** 

12'7" x 14'7" (3.83m x 4.44m)

**En-Suite** 

11'0 x 6'7" (3.35m x 2.01m)

**Bedroom Two** 

9'3" x 11'11" (2.82m x 3.63m)

**Bedroom Three** 

9'7" x 10'5" (2.92m x 3.18m)

**Bedroom Four** 

7'3" x 8'7" (2.21m x 2.62m)

**Family Bathroom** 

11'2" x 4'6" (3.40m x 1.37m)

Garage

17'6" x 8'5" (5.33m x 2.57m)

Store

4'5" x 12'8" (1.35m x 3.86m)