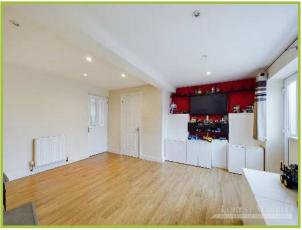

## **Rooms**

**Porch** 

6'9" x 3'7" (2.06m x 1.09m)

**Living Room** 

16'10" x 12'8" (5.13m x 3.86m)

**Family Room** 

14'3" x 14'1" (4.34m x 4.29m)

WC