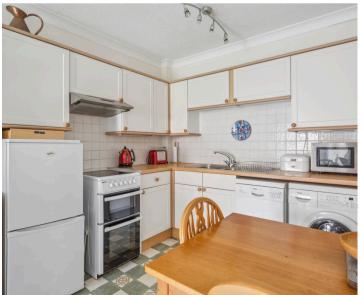

The entrance porch is a useful storage area whilst the sitting room is light and airy with a French door looking out to the front, space for a dining table and well equipped kitchen with space for appliances. The master bedroom is a good size double room with a study space whilst the 2nd is a good size single room. The bathroom is fitted with a 3-piece suite and heated towel rail.