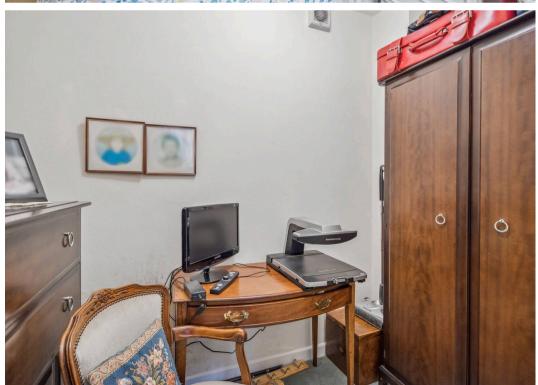

In short, the property consists of an entrance porch, sitting room opening to the kitchen, two good size bedrooms, one of which boasts a separate study/office space and a bathroom. The property has been well maintained and is clean and tidy in its presentation with a French door fronting the communal gardens.

The entrance porch is a useful storage area whilst the sitting room is light and airy with a French door looking out to the front, space for a dining table and well equipped kitchen with space for appliances. The master bedroom is a good size double room with a study space whilst the 2nd is a good size single room. The bathroom is fitted with a 3-piece suite and heated towel rail.