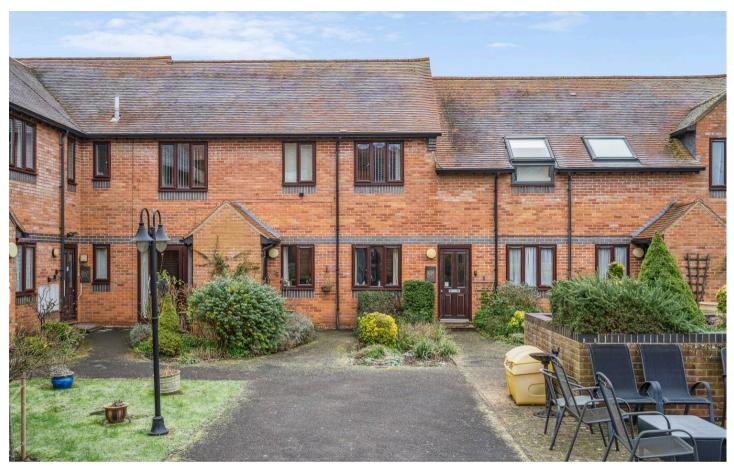

#### **Sharman Beer Court**

Thame, Oxfordshire

Sharman Beer Court is a highly sought after retirement complex situated just a short walk from the High Street. This two bedroom ground floor property is positioned in the centre of the development which boasts a communal lounge area, attractive gardens with outside seating, allocated and visitor parking and is being sold with NO ONWARD CHAIN.

In short, the property consists of an entrance porch, sitting room opening to the kitchen, two good size bedrooms, one of which boasts a separate study/office space and a bathroom. The property has been well maintained and is clean and tidy in its presentation with a French door fronting the communal gardens.