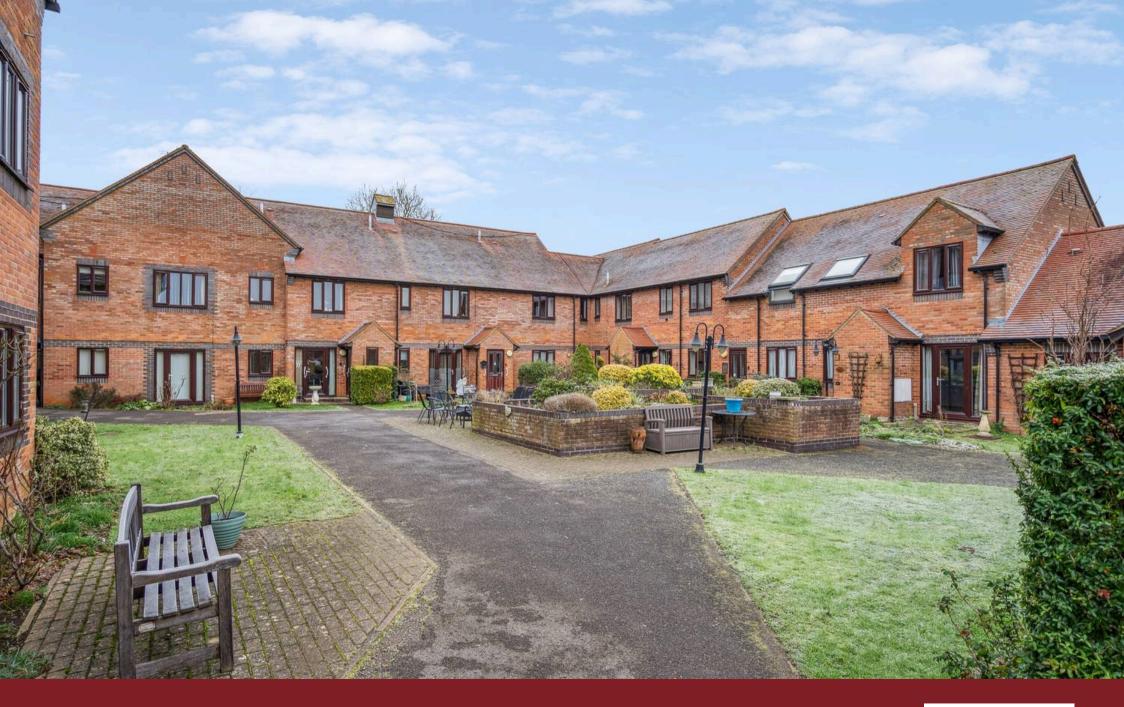

#### **Sharman Beer Court**

Thame, Oxfordshire

Sharman Beer Court is a highly sought after retirement complex situated just a short walk from the High Street. This two bedroom ground floor property is positioned in the centre of the development which boasts a communal lounge area, attractive gardens with outside seating, allocated and visitor parking and is being sold with NO ONWARD CHAIN.

Sharman Beer Court is a manager assisted retirement complex enjoying easy access to Thame high street and adjoining the recreational grounds on Southern Road.

### Sharman Beer Court

Thame, Oxfordshire

Council Tax band: C

Tenure: Leasehold

EPC Energy Efficiency Rating: D

EPC Environmental Impact Rating: D

- GROUND FLOOR MAISONETTE (OWN ENTRANCE)
- TWO BEDROOMS & STUDY
- OVERLOOKING ATTRACTIVE COMMUNAL GARDENS
- COMMUNAL FACILITIES. LOUNGE & DINING AREAS
- MANAGER ASSISTED DEVELOPMENT
- CLOSE TO PARK & HIGH STREET
- RESIDENT & VISITOR PARKING
- CHAIN FREE