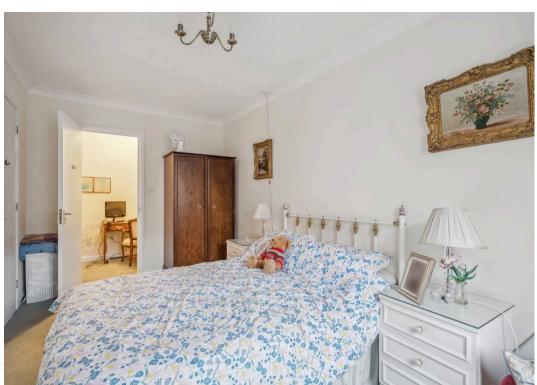

The entrance porch is a useful storage area whilst the sitting room is light and airy with a French door looking out to the front, space for a dining table and well equipped kitchen with space for appliances. The master bedroom is a good size double room with a study space whilst the 2nd is a good size single room. The bathroom is fitted with a 3-piece suite and heated towel rail.