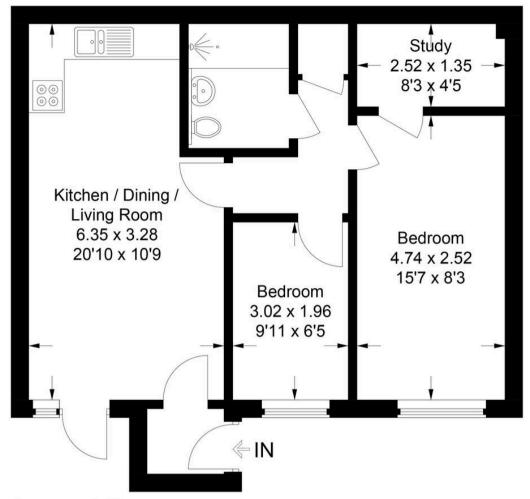

## **Ground Floor**

### 89 Sharman Beer Court

Approximate Gross Internal Area = 53 sq m / 570 sq ft

This plan is for layout guidance only. Not drawn to scale unless stated. Windows and door openings are approximate. Whilst every care is taken in the preparation of this plan, please check all dimensions, shapes and compass bearings before making any decisions reliant upon them.