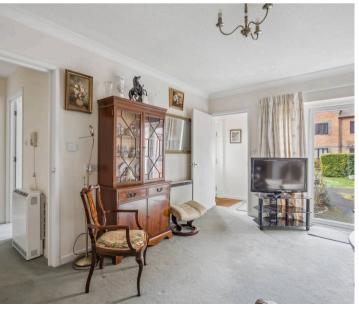

In short, the property consists of an entrance porch, sitting room opening to the kitchen, two good size bedrooms, one of which boasts a separate study/office space and a bathroom. The property has been well maintained and is clean and tidy in its presentation with a French door fronting the communal gardens.

The entrance porch is a useful storage area whilst the sitting room is light and airy with a French door looking out to the front, space for a dining table and well equipped kitchen with space for appliances. The master bedroom is a good size double room with a study space whilst the 2nd is a good size single room. The bathroom is fitted with a 3-piece suite and heated towel rail.