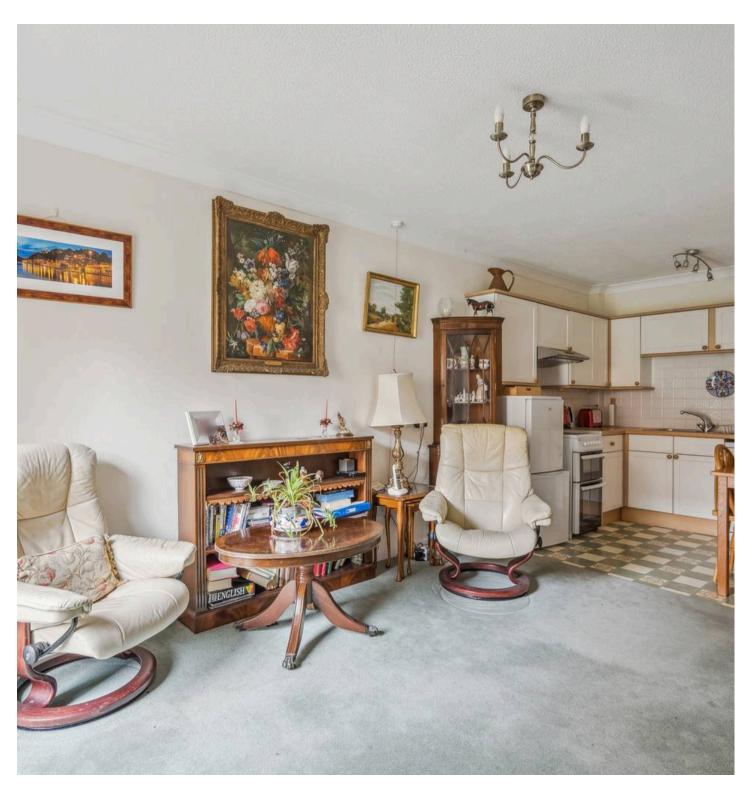

In short, the property consists of an entrance porch, sitting room opening to the kitchen, two good size bedrooms, one of which boasts a separate study/office space and a bathroom. The property has been well maintained and is clean and tidy in its presentation with a French door fronting the communal gardens.

The entrance porch is a useful storage area whilst the sitting room is light and airy with a French door looking out to the front, space for a dining table and well equipped kitchen with space for appliances. The master bedroom is a good size double room with a study space whilst the 2nd is a good size single room. The bathroom is fitted with a 3-piece suite and heated towel rail.