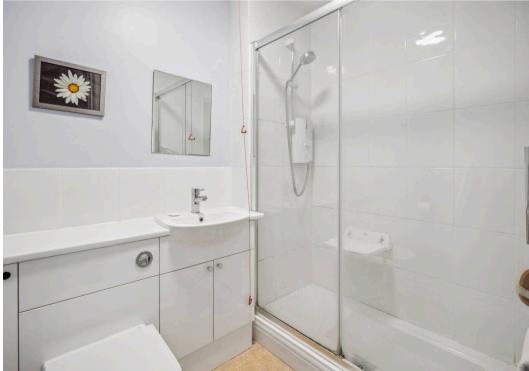

The entrance porch is a useful storage area whilst the sitting room is light and airy with a French door looking out to the front, space for a dining table and well equipped kitchen with space for appliances. The master bedroom is a good size double room with a study space whilst the 2nd is a good size single room. The bathroom is fitted with a 3-piece suite and heated towel rail.