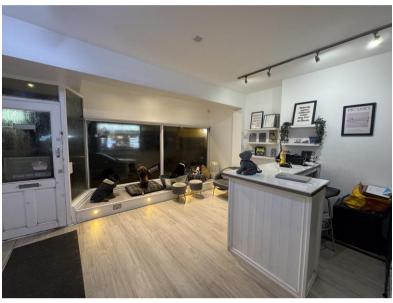

**DESCRIPTION**: - The property comprises a ground floor class E lock up shop most recently used as a dog groomer. The property is partitioned as a sales area, rear grooming area and a rear store. There is access to the unit from the rear. An off-street parking space may be available by separate negotiation.

## **ACCOMMODATION:**

Frontage: 4.80m (15'9)

Retail Area 44.0 sa m (475 sa ft) Storage: 5.0 sa m (54 sa ft)

MC.

**USE/PLANNING**: - We understand the property currently falls within Class E of the current Town and Country (Use Classes) Order.