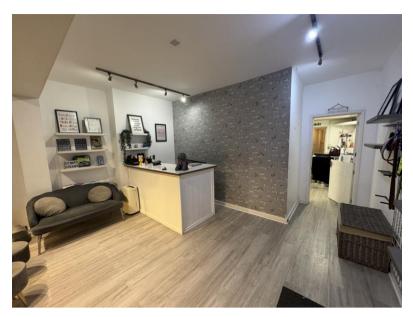

**DESCRIPTION**: - The property comprises a ground floor class E lock up shop most recently used as a dog groomer. The property is partitioned as a sales area, rear grooming area and a rear store. There is access to the unit from the rear. An off-street parking space may be available by separate negotiation.

## **ACCOMMODATION:**

Frontage: 4.80m (15'9)

Retail Area 44.0 sa m (475 sa ft) Storage: 5.0 sa m (54 sa ft)

MC.

**USE/PLANNING**: - We understand the property currently falls within Class E of the current Town and Country (Use Classes) Order.