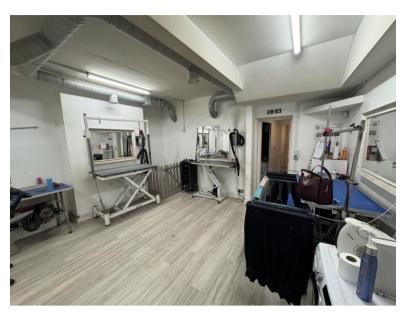

**DESCRIPTION**: - The property comprises a ground floor class E lock up shop most recently used as a dog groomer. The property is partitioned as a sales area, rear grooming area and a rear store. There is access to the unit from the rear. An off-street parking space may be available by separate negotiation.

## **ACCOMMODATION:**

Frontage: 4.80m (15'9)

Retail Area 44.0 sa m (475 sa ft) Storage: 5.0 sa m (54 sa ft)

MC.

**USE/PLANNING**: - We understand the property currently falls within Class E of the current Town and Country (Use Classes) Order.