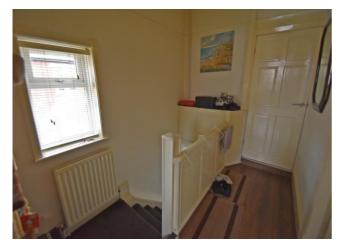

### **Entrance Lobby**

via double glazed door. Stairs to first floor.

### Landing

Loft access via pull down ladder leading to loft boarded for storage with light. Double glazed window to side and radiator.