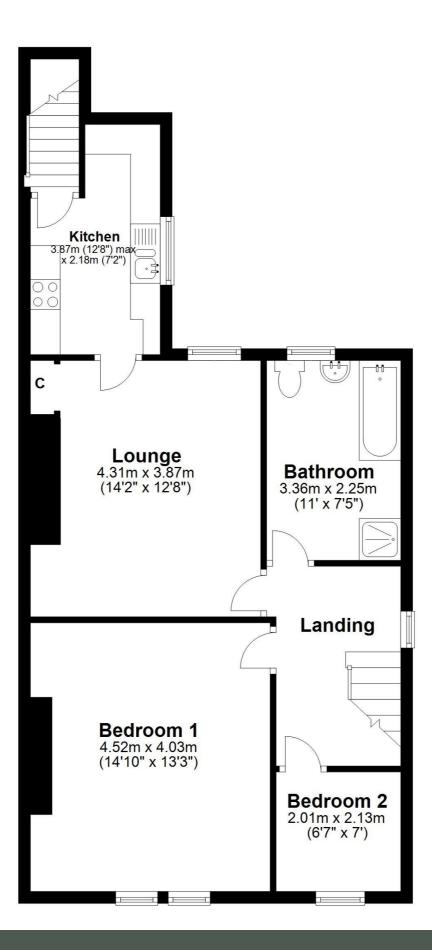

### **Entrance Lobby**

via double glazed door. Stairs to first floor.

### Landing

Loft access via pull down ladder leading to loft boarded for storage with light. Double glazed window to side and radiator.

### Lounge

Feature fire place with electric fire, coving to ceiling, cupboard in alcove, laminate flooring, double glazed window to rear and radiator.

### Kitchen

Modern matching base and wall units with work surfaces over, sink with drainer and mixer tap, built-in double oven with four ring gas hob and extractor fan over, integrated fridge, plumbing for a washing machine, laminate flooring, combi boiler, double glazed widow to side and double glazed door leading to rear stairs.

Bedroom One Two double glazed windows to front and radiator.

### **Bedroom Two**

Laminate floor, double glazed window to front and radiator.

#### **Bathroom**

Four piece bathroom suite comprising; panelled bath with mixer tap, pedestal hand wash basin, shower cubical and low level WC. Frosted double glazed window to rear and radiator.

Private rear yard with gate to lane.

### **First Floor**

hello@fresh.property 63 Church Way, North Shields, Tyne & Wear, NE29 0AE