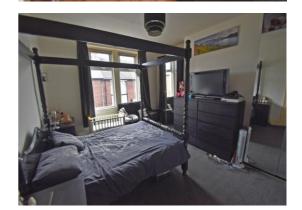

Bedroom One Two double glazed windows to front and radiator.

### **Bedroom Two**

Laminate floor, double glazed window to front and radiator.