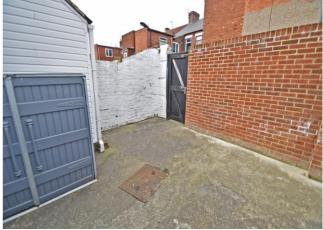

#### **Bathroom**

Four piece bathroom suite comprising; panelled bath with mixer tap, pedestal hand wash basin, shower cubical and low level WC. Frosted double glazed window to rear and radiator.

Private rear yard with gate to lane.

Yard