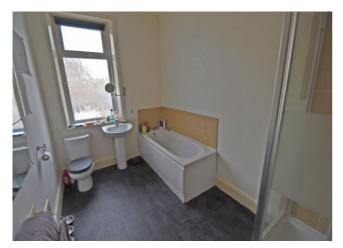

#### **Bathroom**

Four piece bathroom suite comprising; panelled bath with mixer tap, pedestal hand wash basin, shower cubical and low level WC. Frosted double glazed window to rear and radiator.

Private rear yard with gate to lane.