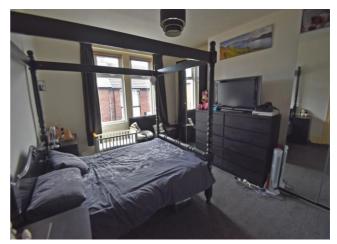

ng. Offered with no upper chain.

### **Entrance Lobby**

via double glazed door. Stairs to first floor.

### Landing

Loft access via pull down ladder leading to loft boarded for storage with light. Double glazed window to side and radiator.



### Lounge

Feature fire place with electric fire, coving to ceiling, cupboard in alcove, laminate flooring, double glazed window to rear and radiator.



### Kitchen

Modern matching base and wall units with work surfaces over, sink with drainer and mixer tap, built-in double oven with four ring gas hob and extractor fan over, integrated fridge, plumbing for a washing machine, laminate flooring, combi boiler, double glazed widow to side and double glazed door leading to rear stairs.



Bedroom One Two double glazed windows to front and radiator.



## 01912576823

www.fresh.property hello@fresh.property 63 Church Way, North Shields, Tyne & Wear, NE29 OAE



### **Bedroom Two**

Laminate floor, double glazed window to front and radiator.



#### **Bathroom**

Four piece bathroom suite comprising; panelled bath with mixer tap, pedestal hand wash basin, shower cubical and low level WC. Frosted double glazed window to rear and radiator.



Private rear yard with gate to lane.

Yard



### **Thinking of Moving?**

Fresh can help you;

- Sell your home .
- Arrange a mortgage
- Select a local solicitor

Call our team to see how we can help





hello@fresh.property 63 Church Way, North Shields, Tyne & Wear, NE29 OAE



### **First Floor**





hello@fresh.property 63 Church Way, North Shields, Tyne & Wear, NE29 0AE