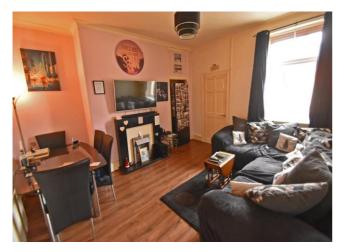

### Lounge

Feature fire place with electric fire, coving to ceiling, cupboard in alcove, laminate flooring, double glazed window to rear and radiator.