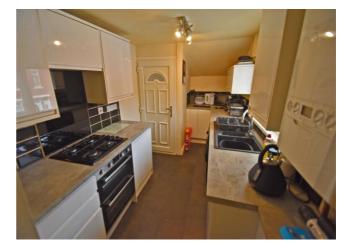

### Kitchen

Modern matching base and wall units with work surfaces over, sink with drainer and mixer tap, built-in double oven with four ring gas hob and extractor fan over, integrated fridge, plumbing for a washing machine, laminate flooring, combi boiler, double glazed widow to side and double glazed door leading to rear stairs.