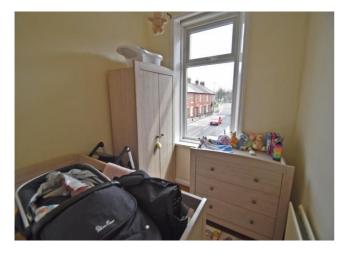

### **Bedroom Two**

Laminate floor, double glazed window to front and radiator.