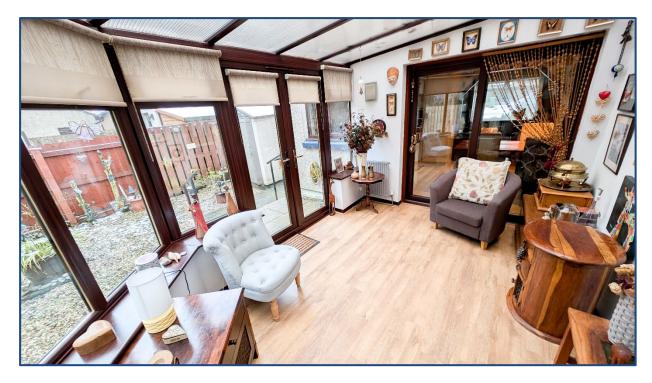

### **2 Bedroom Semi Detached Villa** Front Vestibule • Lounge • Dining Kitchen • Conservatory 2 Double Bedrooms • Shower Room Driveway • Gardens

Village Estates are delighted to welcome to the market this modern 2 bedroom semi detached villa situated in the much sought after Balloch area of Cumbernauld. Internally the property comprises of a welcoming front vestibule leading to a fabulous size lounge with open access to a stunning fitted kitchen which includes a generous range of base and wall mounted units with integrated oven, hob, hood, fridge, freezer and dishwasher with ample space for dining. The kitchen leads to an excellent size conservatory with French doors to the rear garden. The upper level accommodates 2 generous size double bedrooms both boasting double mirror wardrobes offering excellent storage. The accommodation is complete with a modern fully tiled shower room comprising of a 2 piece white suite with large walk in shower. The property also benefits gas central heating and is fully double glazed. Externally the property sits on an excellent plot with a private garden to the rear and a driveway running adjacent to the property.

Viewing is essential to fully appreciate the accommodation on offer in this modern 2 bedroom semi detached villa which is in truly walk in condition.

- Front Vestibule
  Lounge 16'00" x 14'01"
- Dining Kitchen 14'01" x 8'01"
- Conservatory 14'00" x 9'00