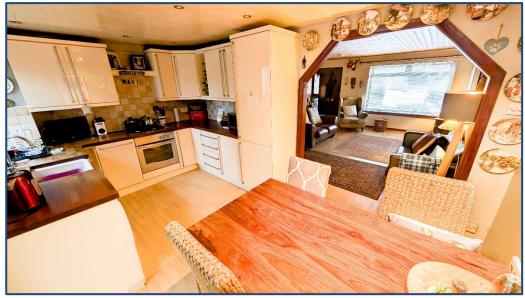

### **2 Bedroom Semi Detached Villa** Front Vestibule • Lounge • Dining Kitchen • Conservatory 2 Double Bedrooms • Shower Room Driveway • Gardens

Village Estates are delighted to welcome to the market this modern 2 bedroom semi detached villa situated in the much sought after Balloch area of Cumbernauld. Internally the property comprises of a welcoming front vestibule leading to a fabulous size lounge with open access to a stunning fitted kitchen which includes a generous range of base and wall mounted units with integrated oven, hob, hood, fridge, freezer and dishwasher with ample space for dining. The kitchen leads to an excellent size conservatory with French doors to the rear garden. The upper level accommodates 2 generous size double bedrooms both boasting double mirror wardrobes offering excellent storage. The accommodation is complete with a modern fully tiled shower room comprising of a 2 piece white suite with large walk in shower. The property also benefits gas central heating and is fully double glazed. Externally the property sits on an excellent plot with a private garden to the rear and a driveway running adjacent to the property.

Viewing is essential to fully appreciate the accommodation on offer in this modern 2 bedroom semi detached villa which is in truly walk in condition.

- Front Vestibule
  Lounge 16'00" x 14'01"
- Dining Kitchen 14'01" x 8'01"
- Conservatory 14'00" x 9'00