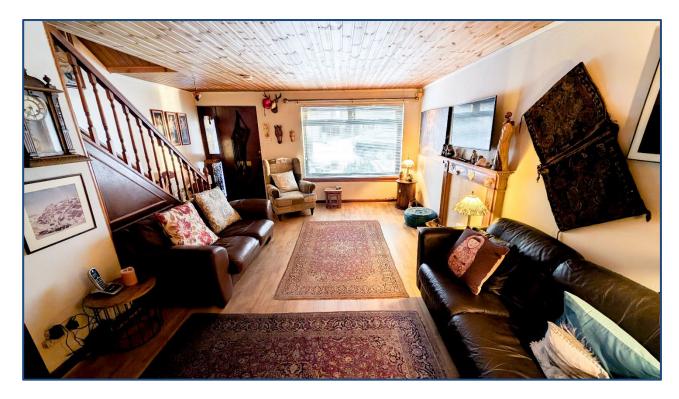

### **2 Bedroom Semi Detached Villa** Front Vestibule • Lounge • Dining Kitchen • Conservatory 2 Double Bedrooms • Shower Room Driveway • Gardens

Village Estates are delighted to welcome to the market this modern 2 bedroom semi detached villa situated in the much sought after Balloch area of Cumbernauld. Internally the property comprises of a welcoming front vestibule leading to a fabulous size lounge with open access to a stunning fitted kitchen which includes a generous range of base and wall mounted units with integrated oven, hob, hood, fridge, freezer and dishwasher with ample space for dining. The kitchen leads to an excellent size conservatory with French doors to the rear garden. The upper level accommodates 2 generous size double bedrooms both boasting double mirror wardrobes offering excellent storage. The accommodation is complete with a modern fully tiled shower room comprising of a 2 piece white suite with large walk in shower. The property also benefits gas central heating and is fully double glazed. Externally the property sits on an excellent plot with a private garden to the rear and a driveway running adjacent to the property.

Viewing is essential to fully appreciate the accommodation on offer in this modern 2 bedroom semi detached villa which is in truly walk in condition.

- Front Vestibule
  Lounge 16'00" x 14'01"
- Dining Kitchen 14'01" x 8'01"
- Conservatory 14'00" x 9'00