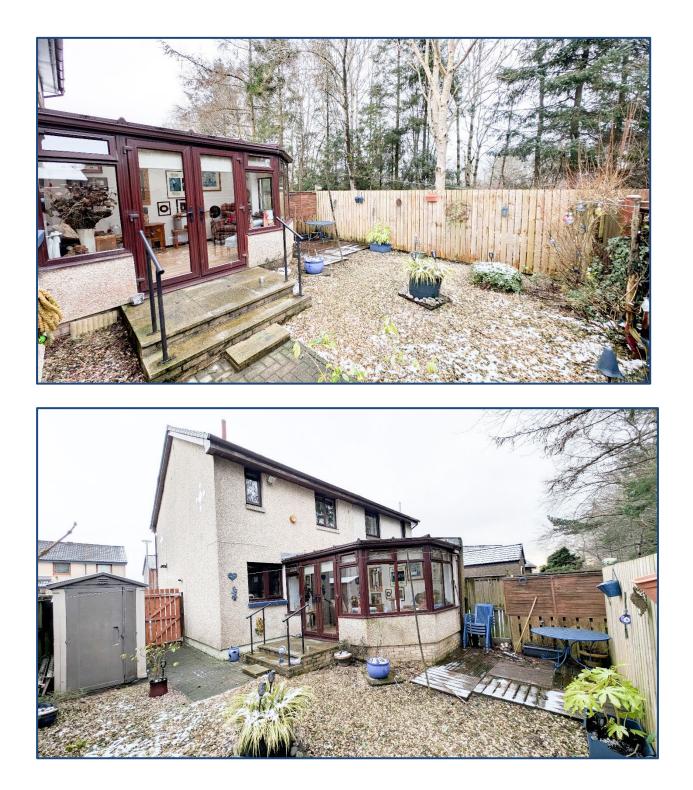

### **2 Bedroom Semi Detached Villa** Front Vestibule • Lounge • Dining Kitchen • Conservatory 2 Double Bedrooms • Shower Room Driveway • Gardens

Village Estates are delighted to welcome to the market this modern 2 bedroom semi detached villa situated in the much sought after Balloch area of Cumbernauld. Internally the property comprises of a welcoming front vestibule leading to a fabulous size lounge with open access to a stunning fitted kitchen which includes a generous range of base and wall mounted units with integrated oven, hob, hood, fridge, freezer and dishwasher with ample space for dining. The kitchen leads to an excellent size conservatory with French doors to the rear garden. The upper level accommodates 2 generous size double bedrooms both boasting double mirror wardrobes offering excellent storage. The accommodation is complete with a modern fully tiled shower room comprising of a 2 piece white suite with large walk in shower. The property also benefits gas central heating and is fully double glazed. Externally the property sits on an excellent plot with a private garden to the rear and a driveway running adjacent to the property.