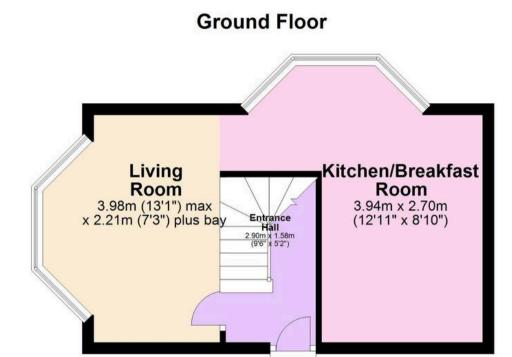

Council Tax band: B

Tenure: Share of Freehold

- Newly converted duplex apartment
- Bay windowed living room
- Open plan kitchen/diner
- Double bedroom
- Office/occasional bedroom
- Modern shower room/WC
- Driveway parking
- uPVC double glazing
- Secure entry system
- Vacant possession no onward chain