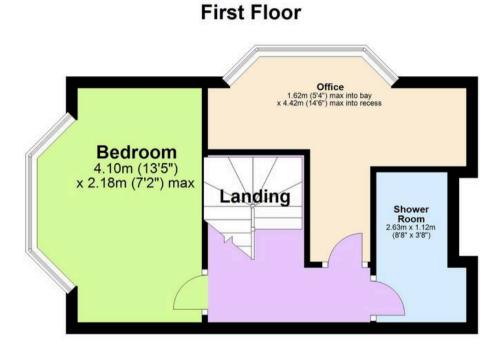

Council Tax band: B

Tenure: Share of Freehold

- Newly converted duplex apartment
- Bay windowed living room
- Open plan kitchen/diner
- Double bedroom
- Office/occasional bedroom
- Modern shower room/WC
- Driveway parking
- uPVC double glazing
- Secure entry system
- Vacant possession no onward chain