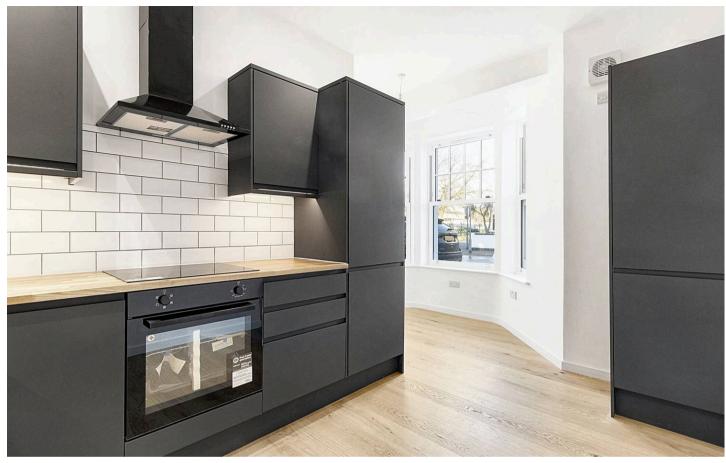

Council Tax band: B

Tenure: Share of Freehold

- Newly converted duplex apartment
- Bay windowed living room
- Open plan kitchen/diner
- Double bedroom
- Office/occasional bedroom
- Modern shower room/WC
- Driveway parking
- uPVC double glazing
- Secure entry system
- Vacant possession no onward chain