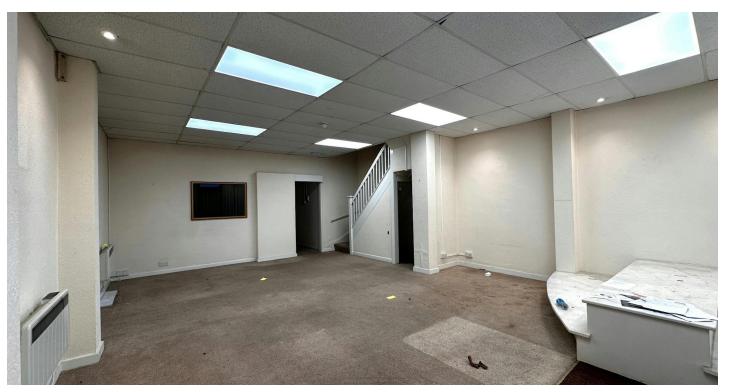

#### **DESCRIPTION**

The premises comprise a mid-terrace retail property with substantial glazed frontage off the Kingstanding Road.

Access to the ground floor shop is via a pedestrian entrance, leading into a spacious front sales area. The ground floor further comprises three well-proportioned cellular rooms, alongside a rear loading area and kitchen facilities.

The first floor offers four generously sized rooms, perfect for storage or office use, with the added benefit of W/C facilities.

Externally the property benefits from a front forecourt with free parking within the immediate vicinity.