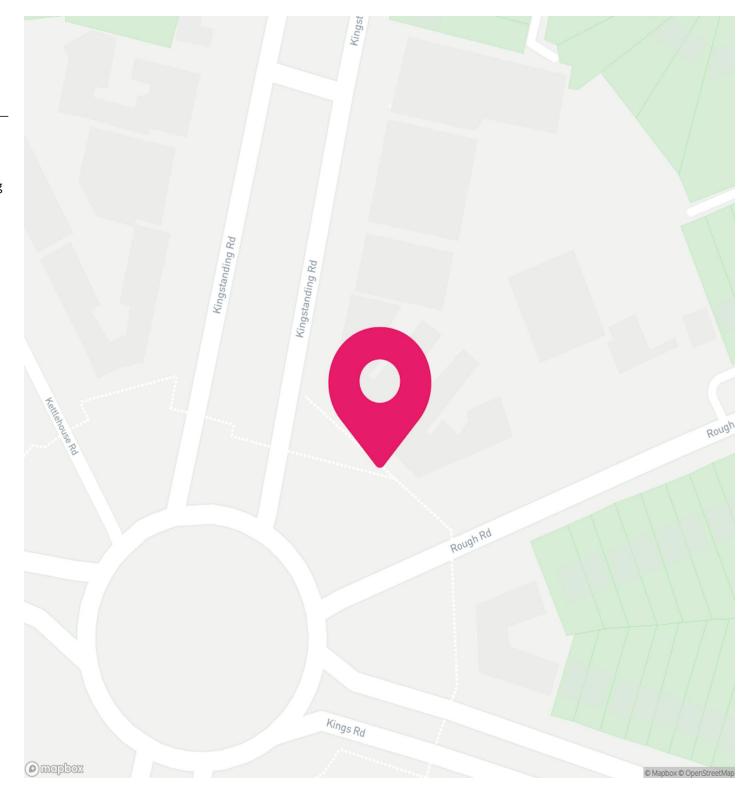

#### LOCATION

The property is situated on Kingstanding Road, overlooking Kingstanding Circle. The location benefits from a strong retail presence, with nearby occupiers such as Co-op, Greggs, William Hill, and Post Office, alongside a variety of shops, cafés, and restaurants.

Kingstanding is predominantly a residential suburb on the northern side of Birmingham approximately 5 miles to the north of Birmingham City Centre.

The area is well connected, with easy access to the A4041 and A452, offering convenient transport links to both Birmingham and Walsall.