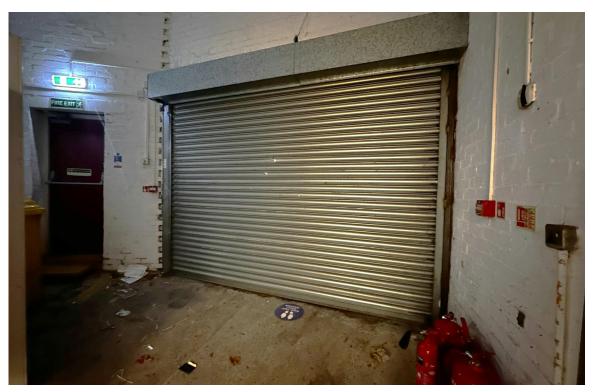

#### **DESCRIPTION**

The premises comprise a mid-terrace retail property with substantial glazed frontage off the Kingstanding Road.

Access to the ground floor shop is via a pedestrian entrance, leading into a spacious front sales area. The ground floor further comprises three well-proportioned cellular rooms, alongside a rear loading area and kitchen facilities.