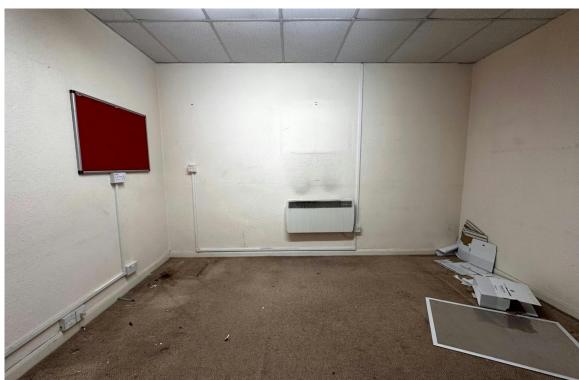

#### **DESCRIPTION**

The premises comprise a mid-terrace retail property with substantial glazed frontage off the Kingstanding Road.

Access to the ground floor shop is via a pedestrian entrance, leading into a spacious front sales area. The ground floor further comprises three well-proportioned cellular rooms, alongside a rear loading area and kitchen facilities.

The first floor offers four generously sized rooms, perfect for storage or office use, with the added benefit of W/C facilities.

Externally the property benefits from a front forecourt with free parking within the immediate vicinity.