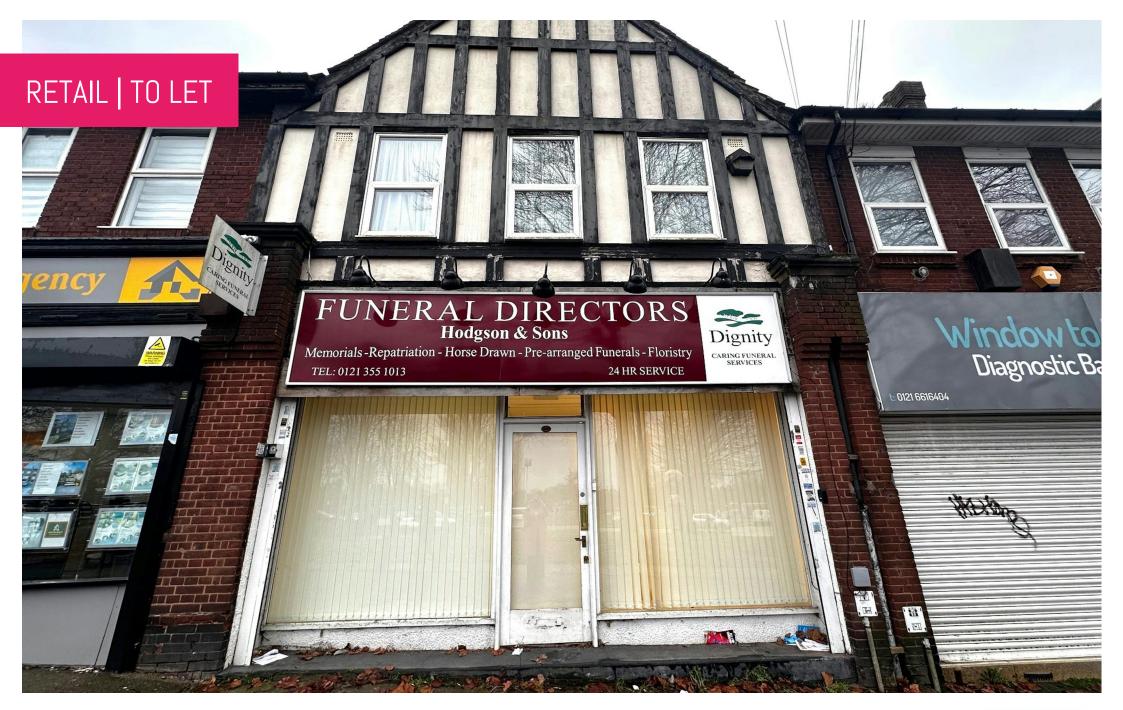

657 KINGSTANDING ROAD, BIRMINGHAM, B44 9RH 2,104 SQ FT (195.47 SQ M)

SIDDALL ONES
COMMERCIAL PROPERTY CONSULTANCY

#### Ground Floor Terraced Shop with First Floor Storage and Rear Shutter Access

- Prominent Location and Frontage
- Ground Floor Lock Up Shop
- First Floor Storage
- Rear Access/Loading

#### **DESCRIPTION**

The premises comprise a mid-terrace retail property with substantial glazed frontage off the Kingstanding Road.

Access to the ground floor shop is via a pedestrian entrance, leading into a spacious front sales area. The ground floor further comprises three well-proportioned cellular rooms, alongside a rear loading area and kitchen facilities.