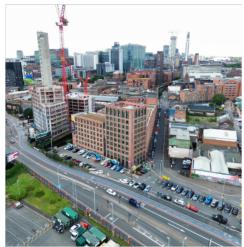

#### LOCATION

The property is situated on Kingstanding Road, overlooking Kingstanding Circle. The location benefits from a strong retail presence, with nearby occupiers such as Co-op, Greggs, William Hill, and Post Office, alongside a variety of shops, cafés, and restaurants.

Kingstanding is predominantly a residential suburb on the northern side of Birmingham approximately 5 miles to the north of Birmingham City Centre.

The area is well connected, with easy access to the A4041 and A452, offering convenient transport links to both Birmingham and Walsall.