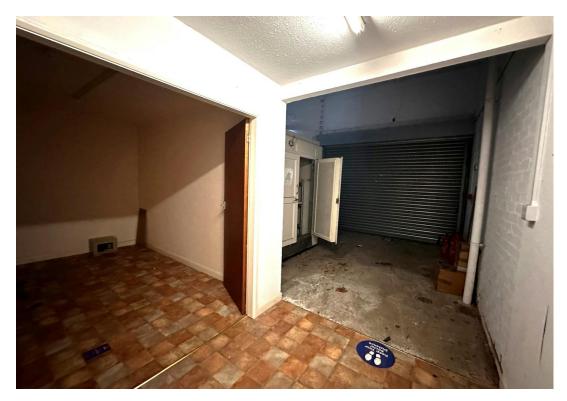

#### **DESCRIPTION**

The premises comprise a mid-terrace retail property with substantial glazed frontage off the Kingstanding Road.

Access to the ground floor shop is via a pedestrian entrance, leading into a spacious front sales area. The ground floor further comprises three well-proportioned cellular rooms, alongside a rear loading area and kitchen facilities.