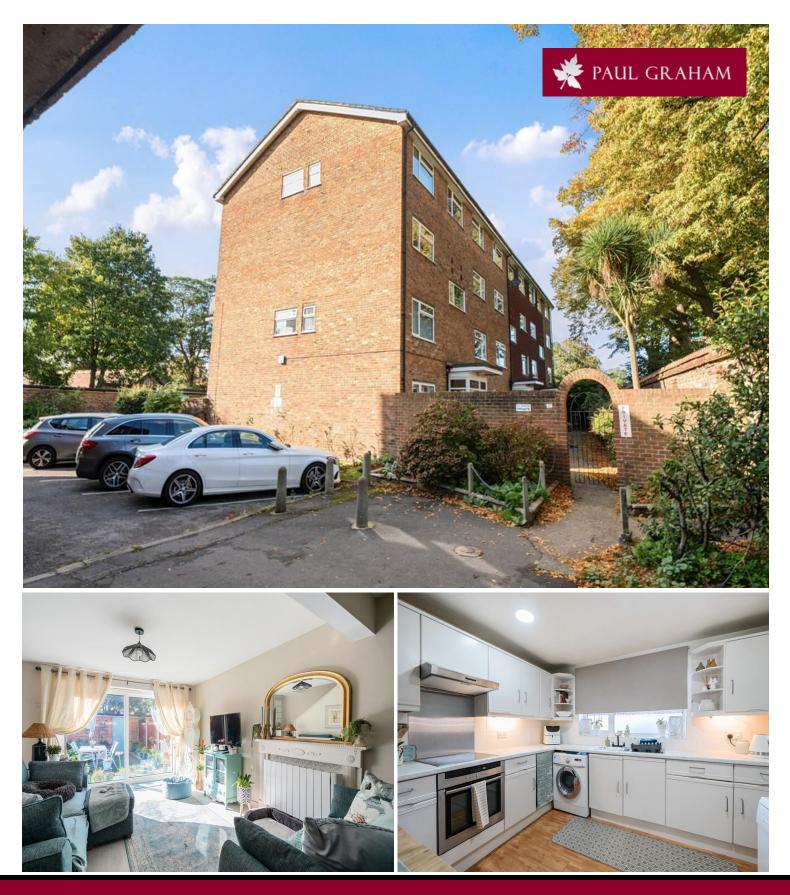

# 19 Beacon Grove, Carshalton, SM5 3BA | Guide Price £350,000 Leasehold

Guide Price £350,000 - £365,000. This charming two-bedroom split-level apartment offers spacious living in the heart of Carshalton Village. Featuring two generously sized double bedrooms, the home is perfect for couples or small families. The property boasts a private garden with direct access to a garage, providing both convenience and additional storage. With its split-level design, the apartment offers a unique layout and ample space throughout, making it an attractive option for those seeking comfort and practicality.