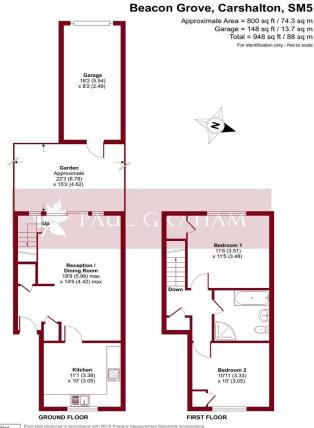

Certified Property Hessurer Property Measurer Produced for Paul (Praham, REF: 1197928 **RECEPTION/DINING ROOM** 19' 8" x 14' 6" (5.99m x 4.42m)

**KITCHEN** 11'1" x 10'0" (3.38m x 3.05m)

GARDEN 22' 3" x 15' 2" (6.78m x 4.62m)

GARAGE 18' 2" x 8' 2" (5.54m x 2.49m)

#### LANDING

BEDROOM 1 11' 6" x 11' 5" (3.51m x 3.48m)

BEDROOM 2 10' 11" x 10' 0" (3.33m x 3.05m)

### BATHROOM