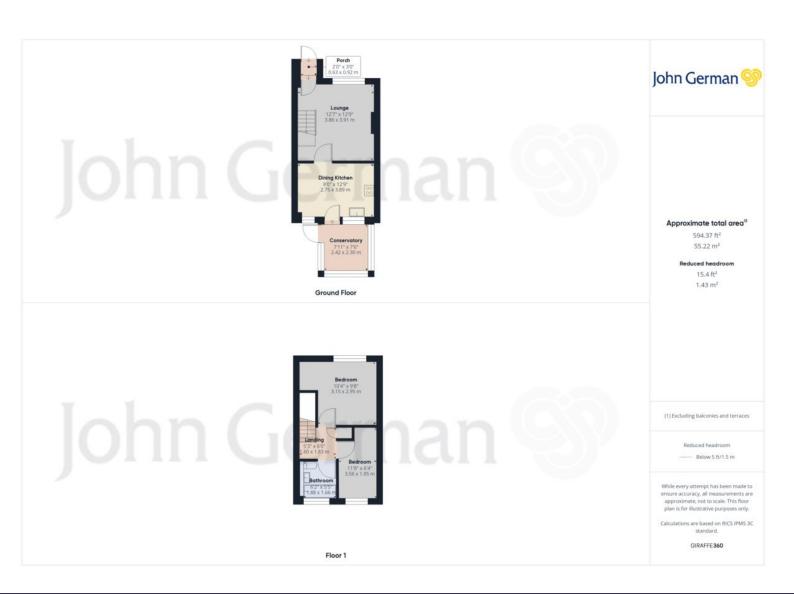

A small storm porch gives access to the front main door that leads you into the front facing lounge which has a fireplace with electric fire and stair to the first floor.

The rear facing dining kitchen is in need of updating but currently has a range of oak base and wall units together with a stainless steel sink and various appliance spaces.

Leading off the kitchen is a uPVC double glazed conservatory with direct access to the rear garden.

The first floor landing has an airing cupboard, access to the loft space and access to the two bedrooms and bathroom.

Bedroom one is a front facing double room and bedroom two is a rear facing single room.

The bathroom has an original three piece blue suite and tiling and is in need of modernisation.

Outside, single lock up on garage in a close neighbouring block.