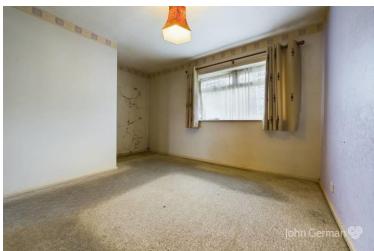

Bedroom one is a front facing double room and bedroom two is a rear facing single room.

The bathroom has an original three piece blue suite and tiling and is in need of modernisation.

Outside, single lock up on garage in a close neighbouring block.