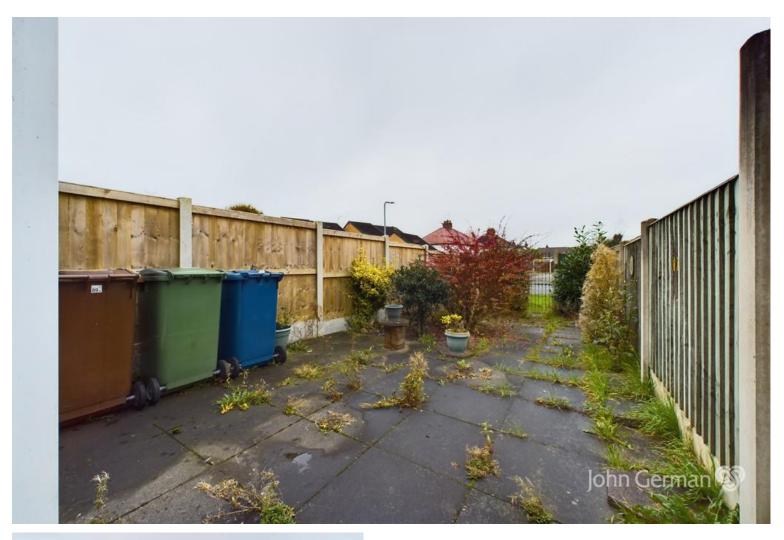

Easily managed front and rear gardens with pathways, gravelled and shrubbery planted borders and a useful rear garden access gate.

NOTE: THE PROPERTY IS NOT REGISTERED WITH THE LAND REGISTRY AND WILL REQUIRE A FIRST REGISTRATION ON SALE, FOR WHICH MOST SOLICITORS WILL MAKE AN ADDITIONAL CHARGE.