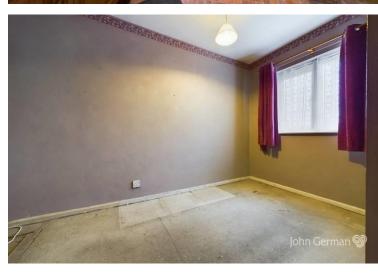

Bedroom one is a front facing double room and bedroom two is a rear facing single room.

The bathroom has an original three piece blue suite and tiling and is in need of modernisation.

Outside, single lock up on garage in a close neighbouring block.