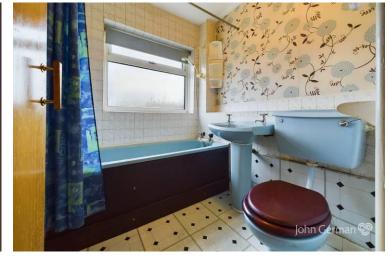

Bedroom one is a front facing double room and bedroom two is a rear facing single room.

The bathroom has an original three piece blue suite and tiling and is in need of modernisation.

Outside, single lock up on garage in a close neighbouring block.