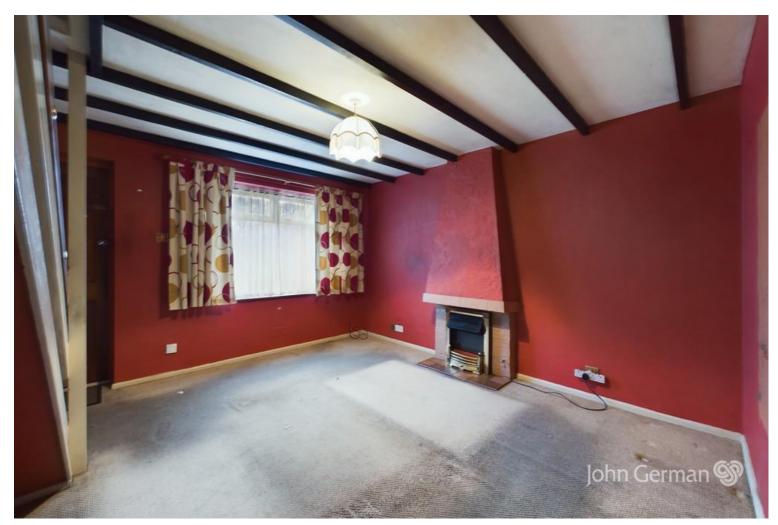

A small storm porch gives access to the front main door that leads you into the front facing lounge which has a fireplace with electric fire and stair to the first floor.

The rear facing dining kitchen is in need of updating but currently has a range of oak base and wall units together with a stainless steel sink and various appliance spaces.