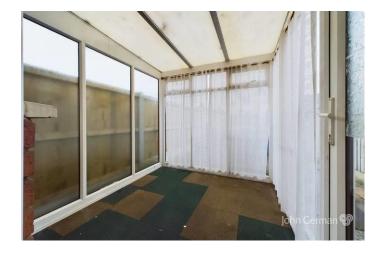

Leading off the kitchen is a uPVC double glazed conservatory with direct access to the rear garden.

The first floor landing has an airing cupboard, access to the loft space and access to the two bedrooms and bathroom.