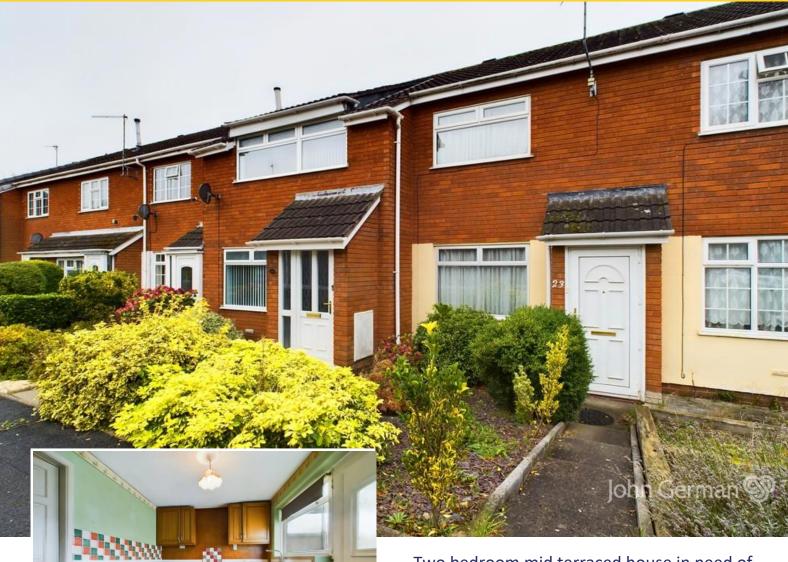

John German

Two bedroom mid terraced house in need of modernisation and offered with no upward chain. Single garage en bloc included in sale.

£140,000

Located in a cul-de-sac of similar homes that is approached from Rickerscote Road and Astoria Drive. A well planned home that offers exciting potential for improvement.

A small storm porch gives access to the front main door that leads you into the front facing lounge which has a fireplace with electric fire and stair to the first floor.

The rear facing dining kitchen is in need of updating but currently has a range of oak base and wall units together with a stainless steel sink and various appliance spaces.