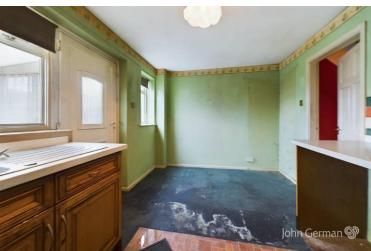

A small storm porch gives access to the front main door that leads you into the front facing lounge which has a fireplace with electric fire and stair to the first floor.

The rear facing dining kitchen is in need of updating but currently has a range of oak base and wall units together with a stainless steel sink and various appliance spaces.

Leading off the kitchen is a uPVC double glazed conservatory with direct access to the rear garden.

The first floor landing has an airing cupboard, access to the loft space and access to the two bedrooms and bathroom.