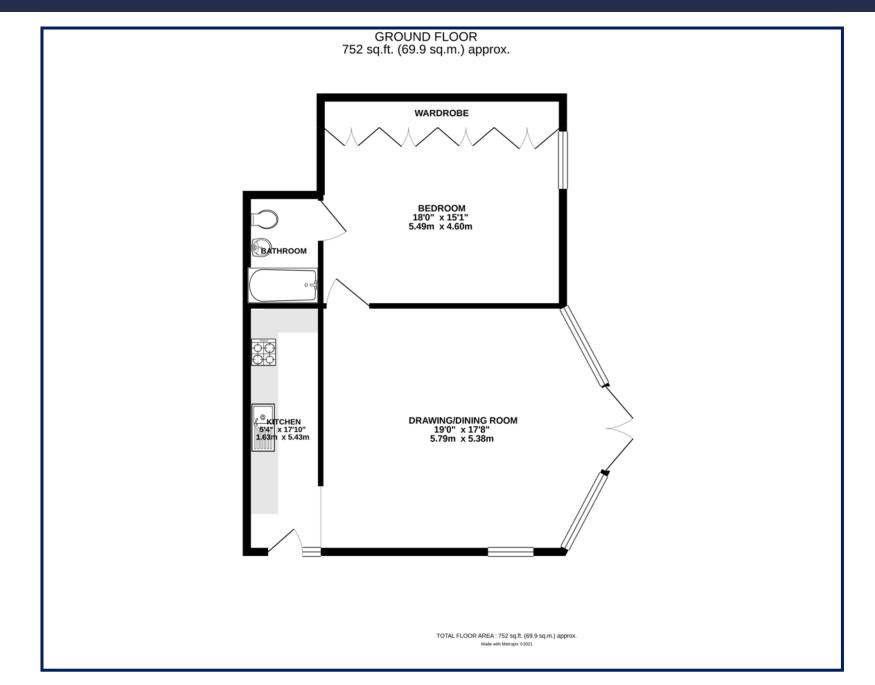

# A well-presented Georgian apartment retaining classical features.

Door to:-

**DRAWING/DINING ROOM: 19'0" x 17'8"** (5.79m x 5.38m) A stunning room with 12ft ceiling height, deep skirting, intricate cornicing, picture rail and impressive Georgian features that include a set of 8ft high double doors and matching sash windows either side complete with working wooden shutters, offering panoramic views of the grounds.

**KITCHEN: 17'10" x 5'4"** (5.44m x 1.63m) Exceptionally well fitted with an extensive range of attractive matching light Oak fronted units with contemporary fitted glass display cabinet, attractive worktops incorporating a composite sink unit and with mixer tap over. Integrated fan oven, combination microwave oven and grill, a four-ring hob with extractor fan over.

**BEDROOM: 18'0" x 15'1"** (5.49m x 4.60m) An elegant room with 12ft high ceiling, intricate cornicing, picture rail, deep skirting and an 8ft high sash window with working wooden shutters providing views over the grounds and river with access to a terrace seating area. There is an extensive bank of floor-to-ceiling built in part mirror fronted wardrobes.

**BATHROOM:** Finished in a contemporary style with attractive wall and floor tiling. Bath with separate shower over, WC, wash hand basin and built-in luxurious television.