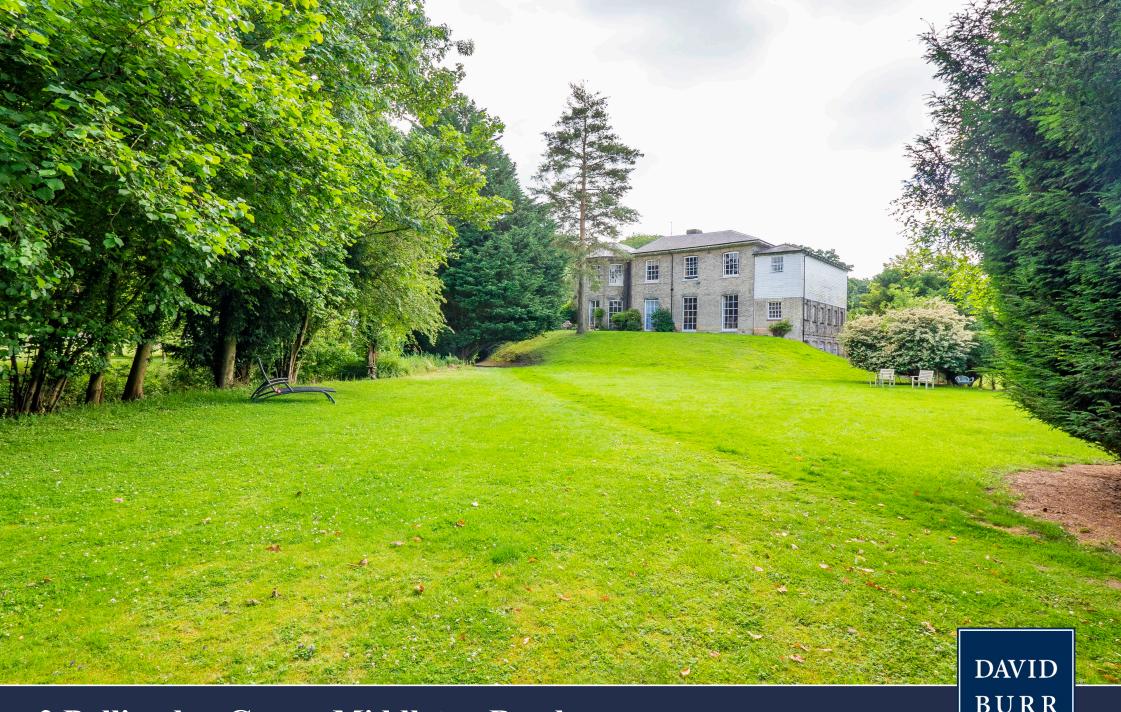

Ballingdon Grove is a collection of exceptional apartments in what was once an impressive Georgian country house. Apartment 2 contains many characteristics from this period with 8ft high sash windows, 12ft high ceilings, cornicing, picture rails with unencumbered panoramic views of the grounds and river beyond extending to about 1.4 acres. There is allocated parking and additional parking.

### Outside

A brick pillared entrance opens to a long sweeping gravel drive and an area of off-road parking. This apartment has the benefit of landscaped grounds which extend to about 1.4 acres and include terraces that can be accessed from both the bedroom and Drawing room, wide open expanses of lawn and picnic areas all bordered by a tributary to the river Stour, which can be accessed by boat and in turn lead to waterways across the county.