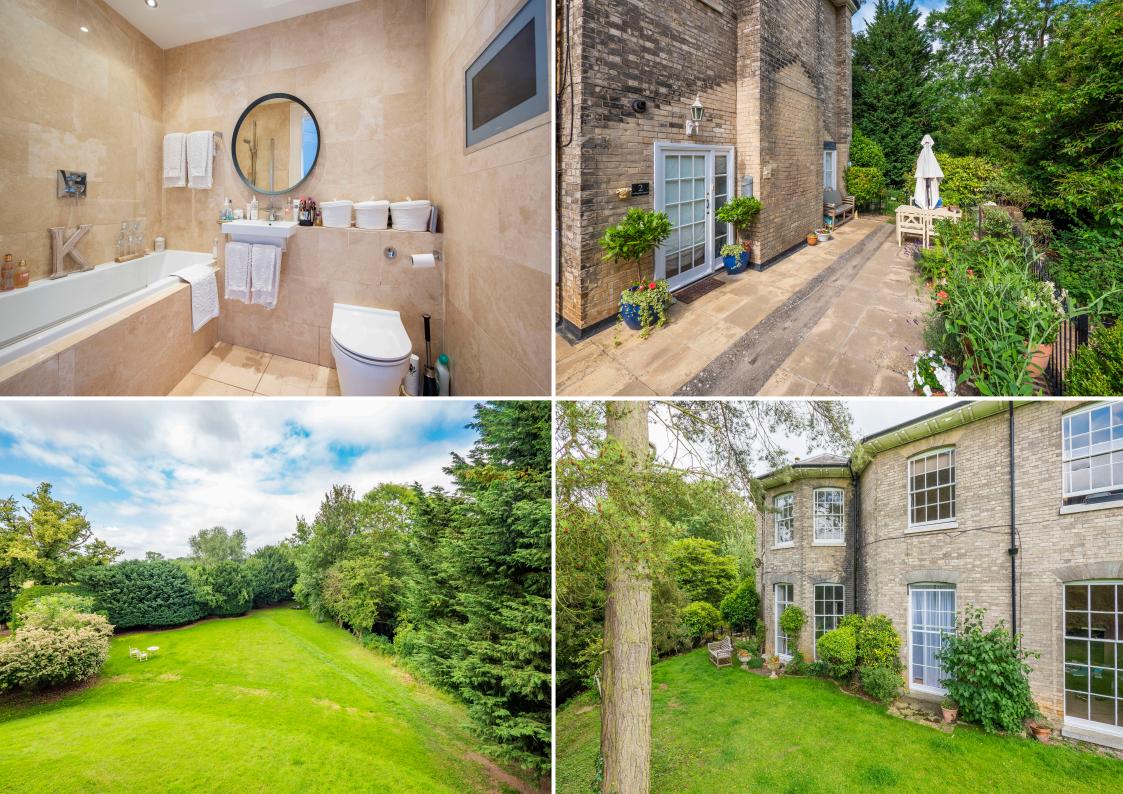

**BATHROOM:** Finished in a contemporary style with attractive wall and floor tiling. Bath with separate shower over, WC, wash hand basin and built-in luxurious television.

### Outside

A brick pillared entrance opens to a long sweeping gravel drive and an area of off-road parking. This apartment has the benefit of landscaped grounds which extend to about 1.4 acres and include terraces that can be accessed from both the bedroom and Drawing room, wide open expanses of lawn and picnic areas all bordered by a tributary to the river Stour, which can be accessed by boat and in turn lead to waterways across the county.

Ballingdon Grove is a collection of exceptional apartments in what was once an impressive Georgian country house. Apartment 2 contains many characteristics from this period with 8ft high sash windows, 12ft high ceilings, cornicing, picture rails with unencumbered panoramic views of the grounds and river beyond extending to about 1.4 acres. There is allocated parking and additional parking.