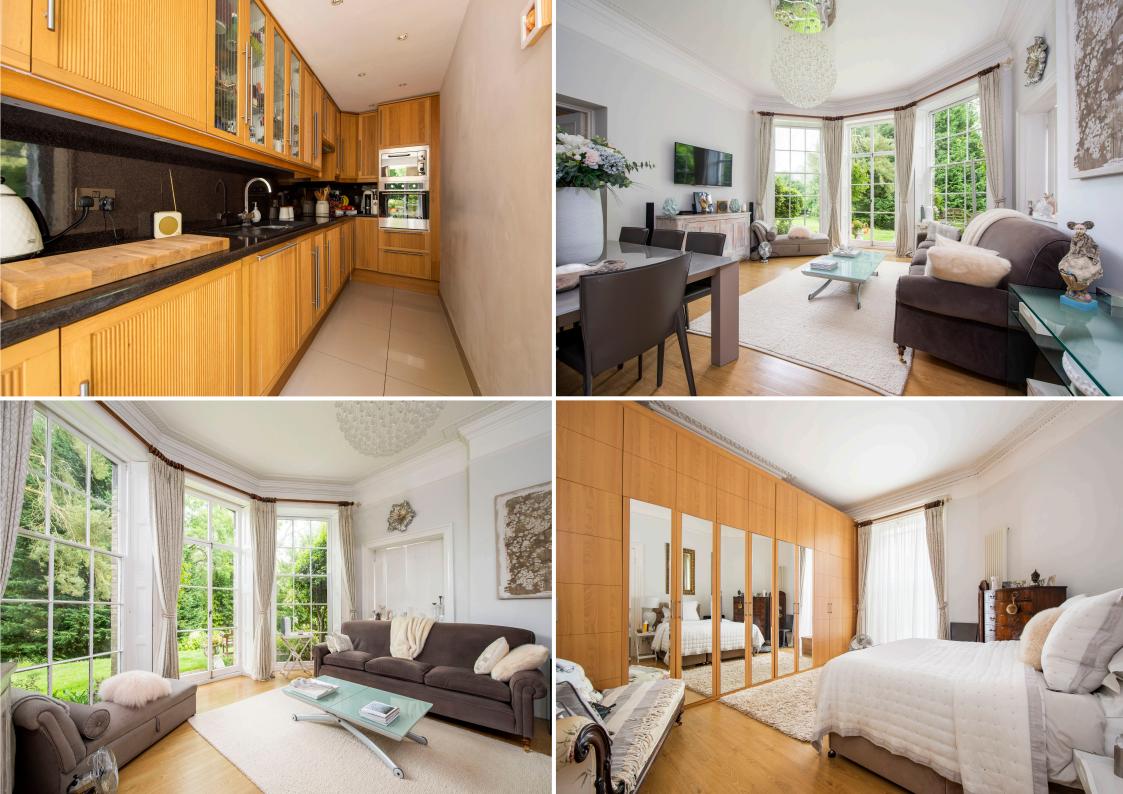

# A well-presented Georgian apartment retaining classical features.

Door to:-

**DRAWING/DINING ROOM: 19'0" x 17'8"** (5.79m x 5.38m) A stunning room with 12ft ceiling height, deep skirting, intricate cornicing, picture rail and impressive Georgian features that include a set of 8ft high double doors and matching sash windows either side complete with working wooden shutters, offering panoramic views of the grounds.

**KITCHEN: 17'10" x 5'4"** (5.44m x 1.63m) Exceptionally well fitted with an extensive range of attractive matching light Oak fronted units with contemporary fitted glass display cabinet, attractive worktops incorporating a composite sink unit and with mixer tap over. Integrated fan oven, combination microwave oven and grill, a four-ring hob with extractor fan over.

**BEDROOM: 18'0" x 15'1"** (5.49m x 4.60m) An elegant room with 12ft high ceiling, intricate cornicing, picture rail, deep skirting and an 8ft high sash window with working wooden shutters providing views over the grounds and river with access to a terrace seating area. There is an extensive bank of floor-to-ceiling built in part mirror fronted wardrobes.

**BATHROOM:** Finished in a contemporary style with attractive wall and floor tiling. Bath with separate shower over, WC, wash hand basin and built-in luxurious television.