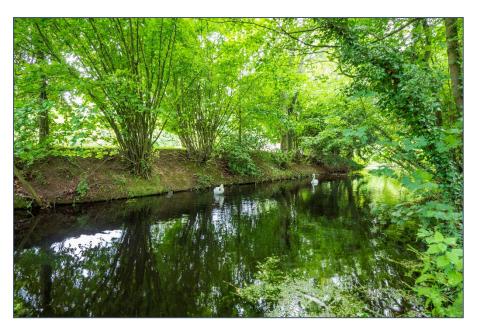

### Outside

A brick pillared entrance opens to a long sweeping gravel drive and an area of off-road parking. This apartment has the benefit of landscaped grounds which extend to about 1.4 acres and include terraces that can be accessed from both the bedroom and Drawing room, wide open expanses of lawn and picnic areas all bordered by a tributary to the river Stour, which can be accessed by boat and in turn lead to waterways across the county.