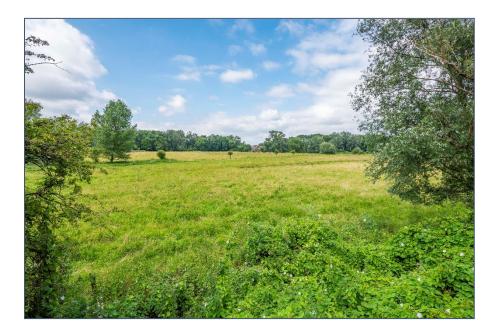

### Outside

A brick pillared entrance opens to a long sweeping gravel drive and an area of off-road parking. This apartment has the benefit of landscaped grounds which extend to about 1.4 acres and include terraces that can be accessed from both the bedroom and Drawing room, wide open expanses of lawn and picnic areas all bordered by a tributary to the river Stour, which can be accessed by boat and in turn lead to waterways across the county.