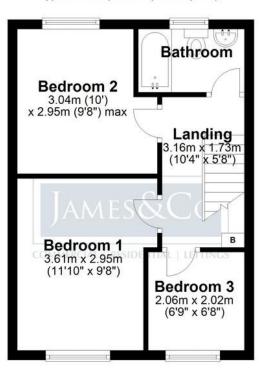

## **First Floor**

Approx. 32.2 sq. metres (346.8 sq. feet)

Total area: approx. 65.9 sq. metres (709.5 sq. feet)

The sizes and floor plan shown is intended only as a guide, all sizes are approximate and cannot be relied upon as fact. Plan produced using PlanUp.