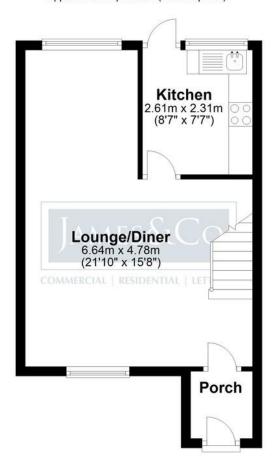

## **Ground Floor**

Approx. 33.7 sq. metres (362.7 sq. feet)

## **First Floor**

Approx. 32.2 sq. metres (346.8 sq. feet)

Total area: approx. 65.9 sq. metres (709.5 sq. feet)

The sizes and floor plan shown is intended only as a guide, all sizes are approximate and cannot be relied upon as fact. Plan produced using PlanUp.