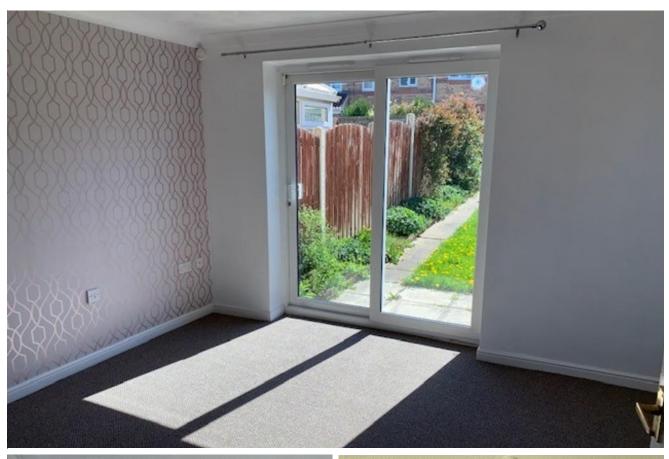

The property comprises of a nicely proportioned lounge and dining room with patio doors leading out onto the family sized lawned, enclosed garden. The kitchen has a good range of units with contrasting worktops and splash back tiles and has a built in oven, hob and extractor. There is also a downstairs WC.