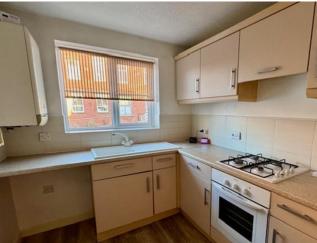

The property comprises of a nicely proportioned lounge and dining room with patio doors leading out onto the family sized lawned, enclosed garden. The kitchen has a good range of units with contrasting worktops and splash back tiles and has a built in oven, hob and extractor. There is also a downstairs WC.