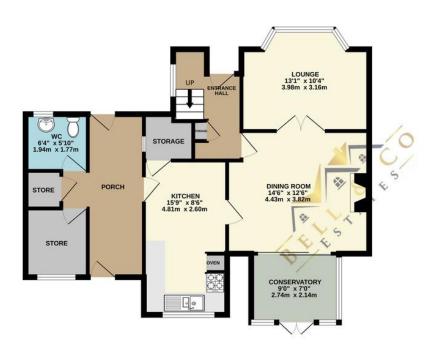

GROUND FLOOR 779 sq.ft. (72.4 sq.m.) approx.

1ST FLOOR 421 sq.ft. (39.1 sq.m.) approx.

## TOTAL FLOOR AREA: 1200 sq.ft. (111.5 sq.m.) approx.

Whilst every attempt has been made to ensure the accuracy of the floorplan contained here, measurements of doors, windows, rooms and any other items are approximate and no responsibility is taken for any error, omission or mis-statement. This plan is for illustrative purposes only and should be used as such by any prospective purchase. The see the programment of the properties of the properties of the programment of the program

Total floor area