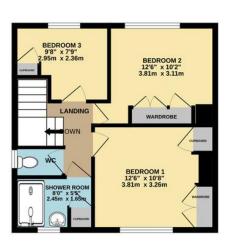

GROUND FLOOR 779 sq.ft. (72.4 sq.m.) approx.

1ST FLOOR 421 sq.ft. (39.1 sq.m.) approx.

## TOTAL FLOOR AREA: 1200 sq.ft. (111.5 sq.m.) approx.

Whilst every attempt has been made to ensure the accuracy of the floorplan contained here, measurements of doors, windows, rooms and any other items are approximate and no responsibility is taken for any error, omission or mis-statement. This plan is for illustrative purposes only and should be used as such by any prospective purchase. The see the programment of the properties of the properties of the programment of the program

Total floor area