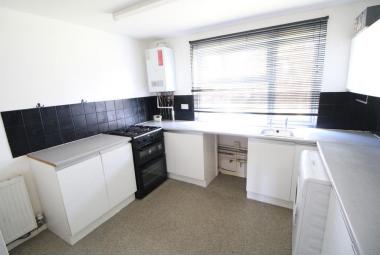

#### **KITCHEN**

10' 48" x 7' 81" (4.27m x 4.19m) UPVC double glazed window to rear, eye level and base units, inset stainless steel sink, vinyl flooring.