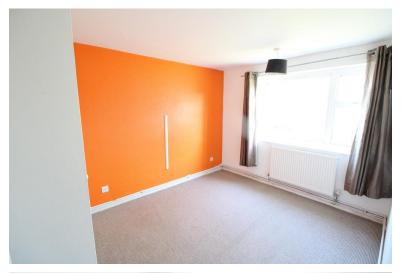

#### **BEDROOM TWO**

11' 99" x 11' 07" (5.87m x 3.53m) UPVC double glazed window to the rear, fitted wardrobe, 1 x radiator, fitted carpet.

## **BEDROOM ONE**

9' 95" x 9' 35" (5.16m x 3.63m) UPVC double glazed window to front, slide robed fitted wardrobes, 1 x radiator, fitted carpet.