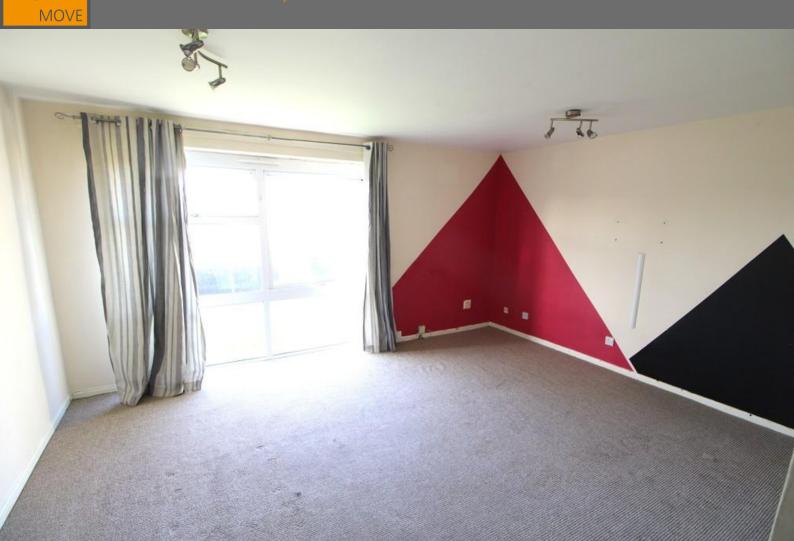

## LIVING ROOM

15' 16" x 11' 92" (4.98m x 5.69m) UPVC double glazed window to front, 1 x radiator, fitted carpet.