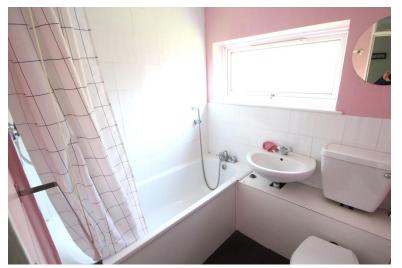

#### BATHROOM

 $6' 65'' \times 5' 54'' (3.48m \times 2.9m)$  UPVC double glazed obscure window to the front, bath with over shower, hand wash basin, low level wc, vinyl flooring, 1 x radiator.