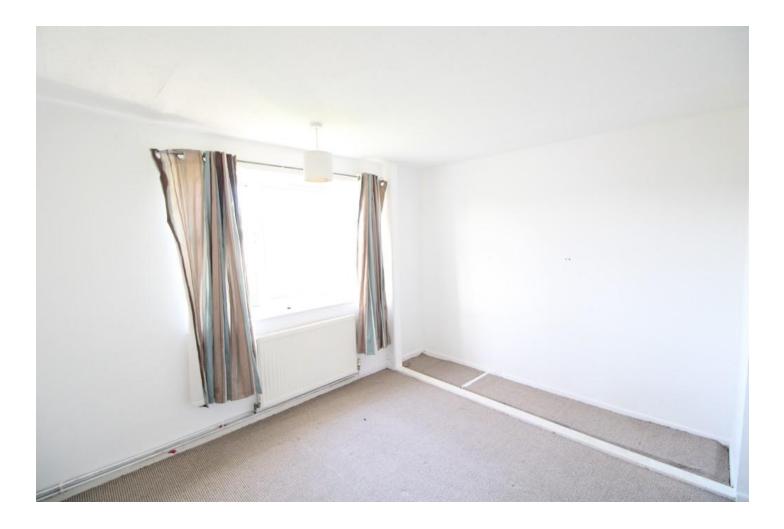

#### **BEDROOM TWO**

11' 99" x 11' 07" (5.87m x 3.53m) UPVC double glazed window to the rear, fitted wardrobe, 1 x radiator, fitted carpet.

## **BEDROOM ONE**

9' 95" x 9' 35" (5.16m x 3.63m) UPVC double glazed window to front, slide robed fitted wardrobes, 1 x radiator, fitted carpet.