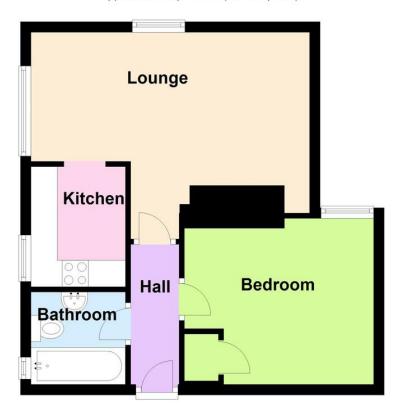

## First Floor

Approx. 39.1 sq. metres (421.0 sq. feet)

Total area: approx. 39.1 sq. metres (421.0 sq. feet)

1 bedroom first floor flat within easy reach of the sea and village centre. Entrance hall, lounge, kitchen, bedroom and bathroom/WC. The flat also has the benefit of double glazing, gas fired central heating and was re-carpeted and re-decorated in June 2022. NO PETS \*Library Photos\*

**BEDROOM** 

11' 8" x 11' (3.56m x 3.35m)

**BATHROOM** 

**PARKING** 

## **ENTRANCE HALL**

## **LOUNGE**

17' 5" x 11' 4" (5.31m x 3.45m)

max. Narrowing to 8'

## **KITCHEN**

7' 6" x 6' (2.29m x 1.83m)

The information and measurements contained within these details are for guidance only and do not form part of any contract.

90 THE STREET, RUSTINGTON, WEST SUSSEX, BN16 3NJ lettings@hawkemetcalfe.co.uk www.hawkemetcalfe.co.uk