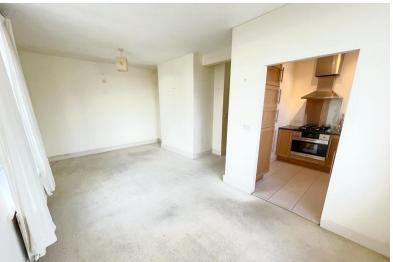

- First Floor Flat
- 1 Bedroom
- Double Glazing
- Central Heating
- Security Entryphone
- Available Early February
- Close to Shops & Amenities
- Council Tax Band 'B'
- EPC Rating 'C'

7 Highfield Court Highfield Gardens, Rustington BN16 2PZ

£820 pcm



## First Floor

Approx. 39.1 sq. metres (421.0 sq. feet)



Total area: approx. 39.1 sq. metres (421.0 sq. feet)

1 bedroom first floor flat within easy reach of the sea and village centre. Entrance hall, lounge, kitchen, bedroom and bathroom/WC. The flat also has the benefit of double glazing, gas fired central heating and was re-carpeted and re-decorated in June 2022. NO PETS \*Library Photos\*

**BEDROOM** 

11' 8" x 11' (3.56m x 3.35m)

**BATHROOM** 

**PARKING** 

## **ENTRANCE HALL**

## **LOUNGE**

17' 5" x 11' 4" (5.31m x 3.45m