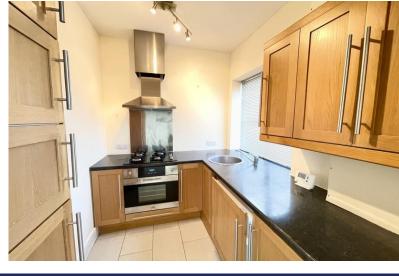

## **KITCHEN**

7' 6" x 6' (2.29m x 1.83m)

The information and measurements contained within these details are for guidance only and do not form part of any contract.

90 THE STREET, RUSTINGTON, WEST SUSSEX, BN16 3NJ lettings@hawkemetcalfe.co.uk www.hawkemetcalfe.co.uk