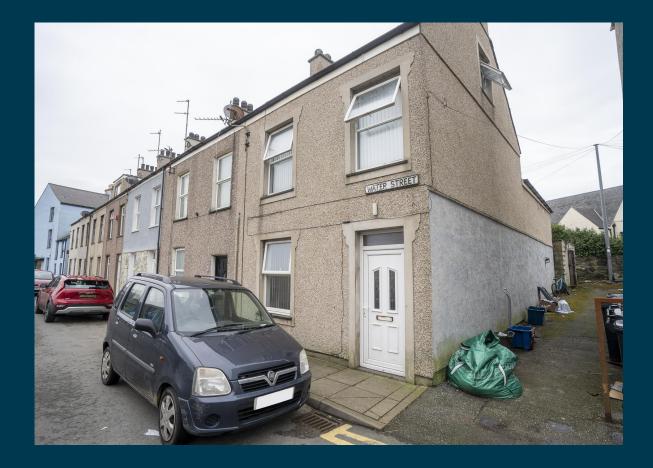

L65 1ED

Get instant cash flow of £350 per calendar month with a 6.7% Gross Yield for investors.

This property has a potential to rent for **£600** which would provide the investor a Gross Yield of **11.4%** if the rent was increased to market rate.

With great potential returns and located within a prime rental location in Holyhead, it will make for a reliable long term investment for an investor.

Don't miss out on this fantastic investment opportunity...

#### **LETPR®PERTY**





Water Street, Holyhead, LL65 1ED

213307246

3 Bedrooms 1 Bathroom Spacious Room Well Maintained

 $\oslash$ 

Factor Fees: TBC Ground Rent: Freehold Lease Length: Freehold Current Rent: £350 Market Rent: £600

**Property Key Features** 







## Kitchen





## Bedrooms





## Bathroom





## Exterior





## **Initial** Outlay





Figures based on assumed purchase price of £63,000.00 and borrowing of £47,250.00 at 75% Loan To Value (LTV) and an estimated 5% fixed term interest rate.

#### ASSUMED PURCHASE PRICE



| 25% Deposit      | £15,750.00 |
|------------------|------------|
| SDLT Charge      | £1,890     |
| Legal Fees       | £1,000.00  |
| Total Investment | £18,640.00 |

## **Projected** Investment Return



Our industry leading letting agency Let Property Management has an existing relationship with the tenant in situ and can provide advice on achieving full market rent. The monthly rent of this property is currently set at £350 per calendar month but the potential market rent is



600

### Return Stress Test Analysis Report





If the tenant was to leave and you missed 2 m