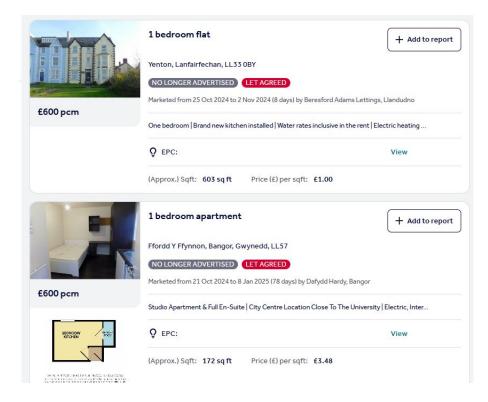

## **Rent Comparables Report**

This property is situated in a high demand rental area with rents achieving as much as £600 based on the analysis carried out by our letting team at **Let Property Management**.