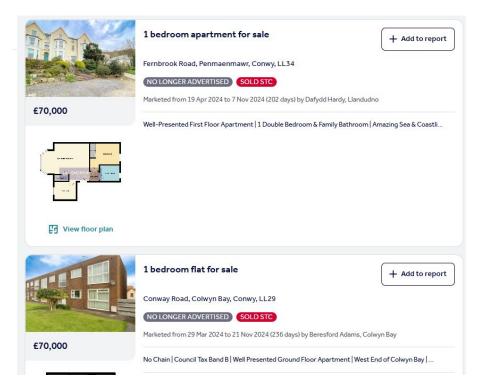

## Sale Comparables Report

This report shows comparable sold properties in the area using Land Registry sold information. There are comparable properties in the area selling for as much as £70,000.