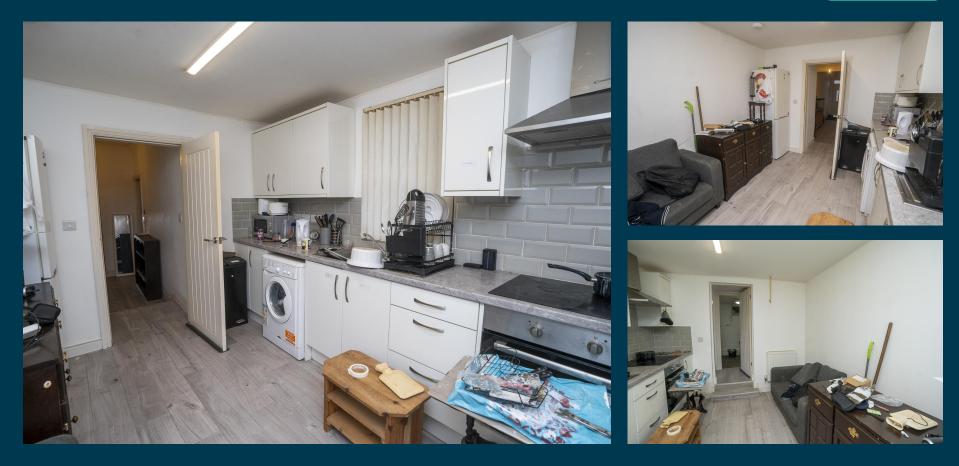

Our latest listing is in Water Street, Holyhead, LL65 1ED

Get instant cash flow of £350 per calendar month with a 6.7% Gross Yield for investors.

This property has a potential to rent for **£600** which would provide the investor a Gross Yield of **11.4%** if the rent was increased to market rate.

With great potential returns and located within a prime rental location in Holyhead, it will make for a reliable long term investment for an investor.

Don't miss out on this fantastic investment opportunity...

#### **LETPR®PERTY**





Water Street, Holyhead, LL65 1ED

213307246

3 Bedrooms 1 Bathroom Spacious Room Well Maintained

 $\oslash$ 

Factor Fees: TBC Ground Rent: Freehold Lease Length: Freehold Current Rent: £350 Market Rent: £600

**Property Key Features** 







## Kitchen





## Bedrooms





## Bathroom





## Exterior





## **Initial** Outlay





Figures based on assumed purchase price of £63,000.00 and borrowing of £47,250.00 at 75% Loan To Value (LTV) and an estimated 5% fixed term interest rate.

#### ASSUMED PURCHASE PRICE



| 25% Deposit      | £15,750.00 |
|------------------|------------|
| SDLT Charge      | £1,890     |
| Legal Fees       | £1,000.00  |
| Total Investment | £18,640.00 |

## **Projected** Investment Return



Our industry leading letting agency Let Property Management has an existing relationship with the tenant in situ and can provide advice on achieving full market rent. The monthly rent of this property is currently set at £350 per calendar month but the potential market rent is



600

### Return Stress Test Analysis Report