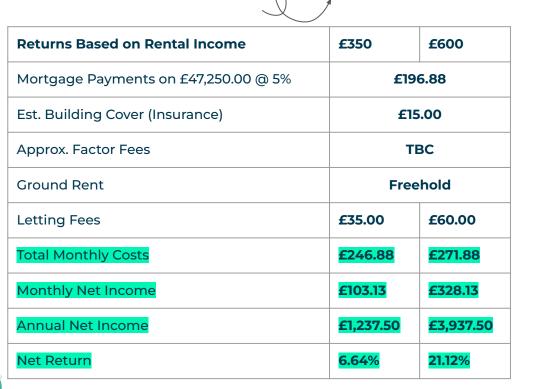

## **Projected** Investment Return

Our industry leading letting agency Let Property Management has an existing relationship with the tenant in situ and can provide advice on achieving full market rent. The monthly rent of this property is currently set at £350 per calendar month but the potential market rent is

600