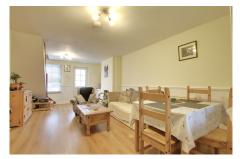

#### Lounge/Diner

6.27m (20'7") x 3.66m (12') Window to front, stairs rising to first floor, feature fireplace, feature wood panelling, alcove meter cupboard, laminate flooring.