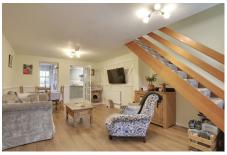

#### Lounge/Diner

6.27m (20'7") x 3.66m (12') Window to front, stairs rising to first floor, feature fireplace, feature wood panelling, alcove meter cupboard, laminate flooring.