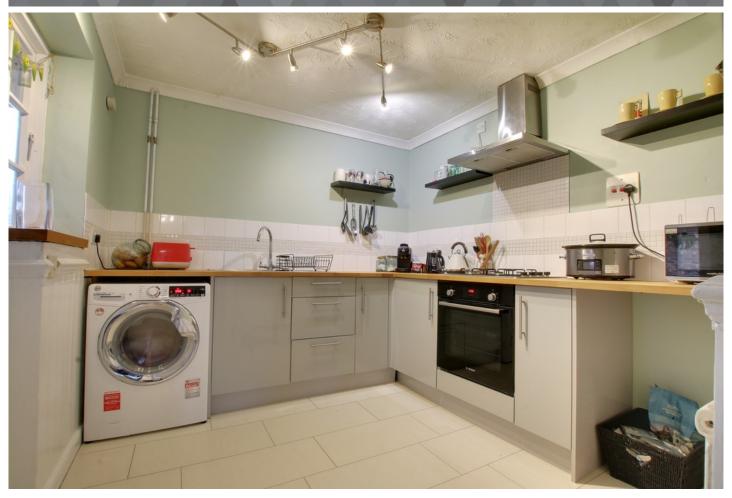

#### Kitchen

2.77m (9'1") x 2.60m (8'6") Fitted with a modern range of wall and base units housing single electric oven and four ring gas hob, solid wooden worktops, space for under counter fridge, plumbing for washing machine, tiled floor and door into utility.

#### Utility

2.50m (8'2") x 1.50m (4'11") Window to side, solid wooden worktops, space for under counter freezer, space for tumble drier. Door to courtyard area at rear.