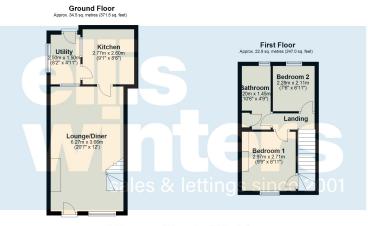

Total area: approx. 57.5 sq. metres (618.5 sq. feet)

#### Lounge/Diner

6.27m (20'7") x 3.66m (12') Window to front, stairs rising to first floor, feature fireplace, feature wood panelling, alcove meter cupboard, laminate flooring.

#### Kitchen

2.77m (9'1") x 2.60m (8'6") Fitted with a modern range of wall and base units housing single electric oven and four ring gas hob, solid wooden worktops, space for under counter fridge, plumbing for washing machine, tiled floor and door into utility.

#### Utility

2.50m (8'2") x 1.50m (4'11") Window to side, solid wooden worktops, space for under counter freezer, space for tumble drier. Door to courtyard area at rear.

#### FIRST FLOOR

Landing

Bedroom 1 2.97m (9'9") x 2.71m (8'11") Window to front, feature shelving, fitted wardrobe.

Bedroom 2 2.28m (7'6") x 2.11m (6'11") Window to rear.

#### Bathroom

Fitted with a three piece suite comprising: feature roll top claw foot bath with shower over, low level wc and hand wash basin. Window to rear, boiler cupboard.