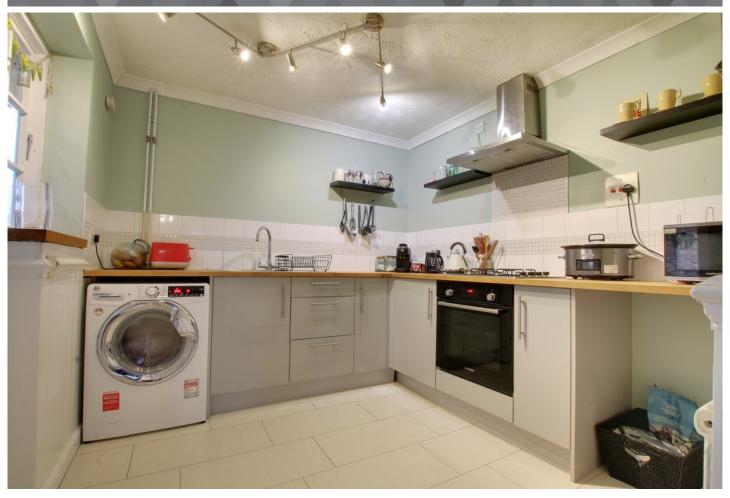

#### Kitchen

2.77m (9'1") x 2.60m (8'6") Fitted with a modern range of wall and base units housing single electric oven and four ring gas hob, solid wooden worktops, space for under counter fridge, plumbing for washing machine, tiled floor and door into utility.

#### Utility

2.50m (8'2") x 1.50m (4'11") Window to side, solid wooden worktops, space for under counter freezer, space for tumble drier. Door to courtyard area at rear.