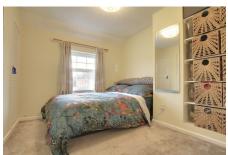

#### FIRST FLOOR

Landing

Bedroom 1 2.97m (9'9") x 2.71m (8'11") Window to front, feature shelving, fitted wardrobe.

Bedroom 2 2.28m (7'6") x 2.11m (6'11") Window to rear.