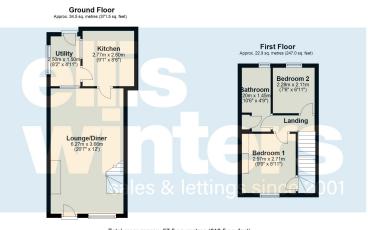

Total area: approx. 57.5 sq. metres (618.5 sq. feet)

#### Lounge/Diner

6.27m (20'7") x 3.66m (12') Window to front, stairs rising to first floor, feature fireplace, feature wood panelling, alcove meter cupboard, laminate flooring.

#### Kitchen

2.77m (9'1") x 2.60m (8'6") Fitted with a modern range of wall and base units housing single electric oven and four ring gas hob, solid wooden worktops, space for under counter fridge, plumbing for washing machine, tiled floor and door into utility.

#### Utility

2.50m (8'2") x 1.50m (4'11") Window to side, solid wooden worktops, space for under counter freezer, space for tumble drier. Door to courtyard area at rear.

#### FIRST FLOOR

Landing

Bedroom 1 2.97m (9'9") x 2.71m (8'11") Window to front, feature shelving, fitted wardrobe.

Bedroom 2 2.28m (7'6") x 2.11m (6'11") Window to rear.

#### Bathroom

Fitted with a three piece suite comprising: feature roll top claw foot bath with shower over, low level wc and hand wash basin. Window to rear, boiler cupboard.