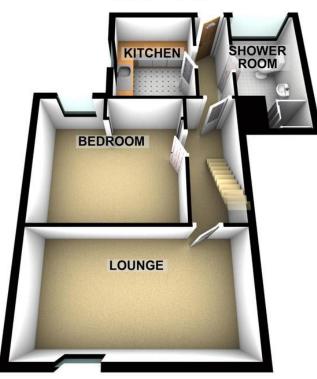

## Floorplans

**FIRST FLOOR** 

#### Property Room sizes

HALL

LOUNGE

17' x 12' 1" (5.18m x 3.68m)

KITCHEN

7' 6" x 6' 7" (2.29m x 2.01m)

BEDROOM(UPSTAIRS)

16' 4" x 13' 3" (4.98m x 4.04m)

BEDROOM

13' 1" x 11' 5" (3.99m x 3.48m)

SHOWER ROOM 12' 6" x 4' 5" (3.81m x 1.35m)

PLEASE NOTE: These particulars whilst believed to be accurate are set out as a general outline only for guidance and do not constitute any part of an offer or contract intending, purchasers should not rely on them as statements or representations of fact, but must satisfy themselves by inspection or otherwise as to their accuracy. No person in this firm's employment has the authority to make or give representation or warranty in respect of the property. All room sizes are approximate and for general guidance only. They cannot be relied upon for fitting carpets, fumiture etc.