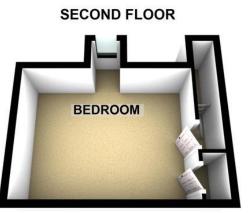

## Floorplans

**FIRST FLOOR** 

#### Property Room sizes

HALL

LOUNGE

17' x 12' 1" (5.18m x 3.68m)

KITCHEN

7' 6" x 6' 7" (2.29m x 2.01m)

BEDROOM(UPSTAIRS)

16' 4" x 13' 3" (4.98m x 4.04m)

BEDROOM

13' 1" x 11' 5" (3.99m x 3.48m)

SHOWER ROOM 12' 6" x 4' 5" (3.81m x 1.35m)

PLEASE NOTE: These particulars whilst believed to be accurate are set out as a general outline only for guidance and do not constitute any part of an offer or contract intending, purchasers should not rely on them as statements or representations of fact, but must satisfy themselves by inspection or otherwise as to their accuracy. No person in this firm's employment has the authority to make or give representation or warranty in respect of the property. All room sizes are approximate and for general guidance only. They cannot be relied upon for fitting carpets, fumiture etc.